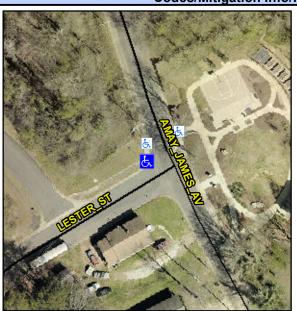

## Access Compliance Report Public Rights-of-Way (Curb Ramps)

Intersection ID: 14834 Main Street: AMAY\_JAMES\_AV Cross Street: LESTER\_ST Location: NW

ADA ID: CFE37BE3CCE8 Ramp Type: Perp Initial Pass/Fail: Fail Overall Compliance: No Severity Score: 37.5

## Field Measurements/Component Compliance

Street 1 Name

LESTER ST
Stop Condition-Street 2
StopSign
Street 2 Name
N/A
Stop Condition-Street 1
N/A

Possible Solutions:

Remove & Replace Entire Ramp.

N/A

N/A

Surveyor Notes: