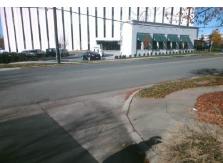

## **Access Compliance Report Public Rights-of-Way** (Curb Ramps)

Good

Surface Condition? (G/P)

Main Street: PIEDMONT ROW DR SOUTH Cross Street: N/A Location: Intersection ID: 10034403 NE

Ramp Type: PerpDiag Initial Pass/Fail: Fail **Overall Compliance: No** Severity Score: 33.75 **ADA ID: CFE6EF8CD9AA** 

## Field Measurements/Component Compliance

PIEDMONT ROW DR SOUTH Street 1 Name Stop Condition-Street 2 Street 2 Name Stop Condition-Street 1

Remove & Replace Curb Ramp With Two New Directional Ramps or Equivalent.