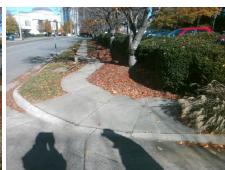

## **Access Compliance Report Public Rights-of-Way** (Curb Ramps)

Good

Surface Condition? (G/P)

Main Street: PIEDMONT ROW DR SOUTH Cross Street: N/A Location: Intersection ID: 10034403 NE

Ramp Type: PerpDiag Initial Pass/Fail: Fail **Overall Compliance: No** Severity Score: 33.75 **ADA ID: CFE6EF8CD9AA** 

## Field Measurements/Component Compliance

PIEDMONT ROW DR SOUTH Street 1 Name Stop Condition-Street 2 Street 2 Name Stop Condition-Street 1

Remove & Replace Curb Ramp With Two New Directional Ramps or Equivalent.