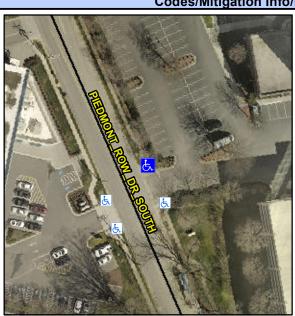

## **Access Compliance Report Public Rights-of-Way** (Curb Ramps)

Good

Surface Condition? (G/P)

Main Street: PIEDMONT ROW DR SOUTH Cross Street: N/A Location: Intersection ID: 10034403 NE

Ramp Type: PerpDiag Initial Pass/Fail: Fail **Overall Compliance: No** Severity Score: 33.75 **ADA ID: CFE6EF8CD9AA** 

## Field Measurements/Component Compliance

PIEDMONT ROW DR SOUTH Street 1 Name Stop Condition-Street 2 Street 2 Name Stop Condition-Street 1

Remove & Replace Curb Ramp With Two New Directional Ramps or Equivalent.