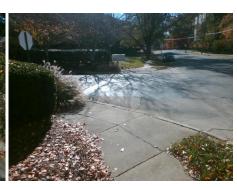

## **Access Compliance Report Public Rights-of-Way** (Curb Ramps)

Good

Surface Condition? (G/P)

Main Street: PIEDMONT ROW DR SOUTH Cross Street: N/A Location: Intersection ID: 10034403 NE

Ramp Type: PerpDiag Initial Pass/Fail: Fail **Overall Compliance: No** Severity Score: 33.75 **ADA ID: CFE6EF8CD9AA** 

## Field Measurements/Component Compliance

PIEDMONT ROW DR SOUTH Street 1 Name Stop Condition-Street 2 Street 2 Name Stop Condition-Street 1

Remove & Replace Curb Ramp With Two New Directional Ramps or Equivalent.