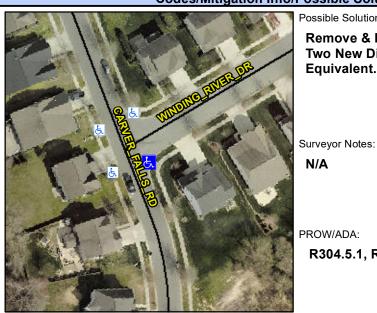

## **Access Compliance Report Public Rights-of-Way** (Curb Ramps)

Intersection ID: 45778 Main Street: CARVER FALLS RD **Cross Street: WINDING RIVER DR** Location: SE **ADA ID: CFEBF8F2CF15** Ramp Type: PerpDiag Initial Pass/Fail: Fail **Overall Compliance: No** Severity Score: 21.25

## Field Measurements/Component Compliance

Street 1 Name Stop Condition-Street 2 Street 2 Name

Remove & Replace Curb Ramp With Two New Directional Ramps or Equivalent.

N/A

Possible Solutions:

PROW/ADA:

R304.5.1, R304.5.3

WINDING RIVER DR StopSign **CARVER FALLS RD** Stop Condition-Street 1 None

> Total Cost: 3200.00

| Compliance Description |                       | Data | Compliance |       | Description             | Data |
|------------------------|-----------------------|------|------------|-------|-------------------------|------|
| N/A                    | Ramp Length (in)      | 73.0 | Yes        | Ramp  | Slope (%)               | 7.3  |
| No                     | Ramp Width (in)       | 44.5 | No         | Ramp  | XSlope (%)              | 6.5  |
| N/A                    | Flare Type LT         | N/A  | N/A        | Flare | Type RT                 | N/A  |
| N/A                    | Flare Slope LT (%)    | N/A  | N/A        | Flare | Slope RT (%)            | N/A  |
| N/A                    | Flare Traversable LT? | N/A  | N/A        | Flare | Traversable RT?         | N/A  |
| N/A                    | Landing Length (in)   | N/A  | N/A        | DWS   | Provided?               | N/A  |
| N/A                    | Landing Width (in)    | N/A  | N/A        | DWS   | Contrast?               | N/A  |
| N/A                    | Landing Slope (%)     | N/A  | N/A        | DWS   | Length (in)             | N/A  |
| N/A                    | Landing X Slope (%)   | N/A  | N/A        | DWS   | Full Width?             | N/A  |
| N/A                    | Landing Curb? (Y/N)   | N/A  | N/A        | DWS   | Offset (in)             | N/A  |
| N/A                    | Shared Landing?       | N/A  |            |       |                         |      |
| N/A                    | Gutter Ponding?       | N/A  | N/A        | Gutte | r Slope (%)             | N/A  |
| N/A                    | Gutter Lip Ht (in)    | N/A  | N/A        | Gutte | r X Slope (%)           | N/A  |
| N/A                    | Painted X Walk1?      | No   | N/A        | Paint | ed X Walk2?             | No   |
|                        | X Walk 1 Direction    | To N |            | X Wa  | lk 2 Direction          | To W |
| N/A                    | X Walk 1 Width (in)   | N/A  | N/A        | X Wa  | lk 2 Width (in)         | N/A  |
|                        | X Walk 1 Slope (%)    | 0.2  |            | X Wa  | lk 2 Slope (%)          | 0.2  |
|                        | X Walk 1 X Slope (%)  | 4.7  |            | X Wa  | lk 2 X Slope (%)        | 3.5  |
| N/A                    | Ramp inside XWalk1?   | N/A  | N/A        | Ram   | inside XWalk2?          | N/A  |
|                        | Road Slope (%)        | 4.4  | N/A        | Clear | Space?                  | N/A  |
|                        | Road X Slope (%)      | 3.6  | N/A        | Clear | Space to XWalk (in)     | N/A  |
| N/A                    | Any Obstructions?     | N/A  | N/A        | Storn | n Grate/Utility Hazard? | N/A  |
|                        | Obstruction Type      |      |            | Storn | n Grate/Utility Type    |      |
|                        |                       | N/A  |            |       |                         | N/A  |