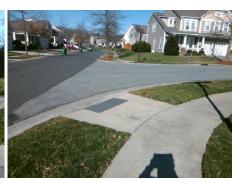

## Field Measurements/Component Compliance

Street 1 Name Stop Condition-Street 2 Street 2 Name

Remove & Replace Curb Ramp With Two New Directional Ramps or Equivalent.

N/A

Possible Solutions:

PROW/ADA:

R304.5.1, R304.5.3

WINDING RIVER DR StopSign **CARVER FALLS RD** Stop Condition-Street 1 None

> Total Cost: 3200.00

| Compliance Description |                       | Data | Compliance |       | Description             | Data |
|------------------------|-----------------------|------|------------|-------|-------------------------|------|
| N/A                    | Ramp Length (in)      | 73.0 | Yes        | Ramp  | Slope (%)               | 7.3  |
| No                     | Ramp Width (in)       | 44.5 | No         | Ramp  | XSlope (%)              | 6.5  |
| N/A                    | Flare Type LT         | N/A  | N/A        | Flare | Type RT                 | N/A  |
| N/A                    | Flare Slope LT (%)    | N/A  | N/A        | Flare | Slope RT (%)            | N/A  |
| N/A                    | Flare Traversable LT? | N/A  | N/A        | Flare | Traversable RT?         | N/A  |
| N/A                    | Landing Length (in)   | N/A  | N/A        | DWS   | Provided?               | N/A  |
| N/A                    | Landing Width (in)    | N/A  | N/A        | DWS   | Contrast?               | N/A  |
| N/A                    | Landing Slope (%)     | N/A  | N/A        | DWS   | Length (in)             | N/A  |
| N/A                    | Landing X Slope (%)   | N/A  | N/A        | DWS   | Full Width?             | N/A  |
| N/A                    | Landing Curb? (Y/N)   | N/A  | N/A        | DWS   | Offset (in)             | N/A  |
| N/A                    | Shared Landing?       | N/A  |            |       |                         |      |
| N/A                    | Gutter Ponding?       | N/A  | N/A        | Gutte | r Slope (%)             | N/A  |
| N/A                    | Gutter Lip Ht (in)    | N/A  | N/A        | Gutte | r X Slope (%)           | N/A  |
| N/A                    | Painted X Walk1?      | No   | N/A        | Paint | ed X Walk2?             | No   |
|                        | X Walk 1 Direction    | To N |            | X Wa  | lk 2 Direction          | To W |
| N/A                    | X Walk 1 Width (in)   | N/A  | N/A        | X Wa  | lk 2 Width (in)         | N/A  |
|                        | X Walk 1 Slope (%)    | 0.2  |            | X Wa  | lk 2 Slope (%)          | 0.2  |
|                        | X Walk 1 X Slope (%)  | 4.7  |            | X Wa  | lk 2 X Slope (%)        | 3.5  |
| N/A                    | Ramp inside XWalk1?   | N/A  | N/A        | Ram   | inside XWalk2?          | N/A  |
|                        | Road Slope (%)        | 4.4  | N/A        | Clear | Space?                  | N/A  |
|                        | Road X Slope (%)      | 3.6  | N/A        | Clear | Space to XWalk (in)     | N/A  |
| N/A                    | Any Obstructions?     | N/A  | N/A        | Storn | n Grate/Utility Hazard? | N/A  |
|                        | Obstruction Type      |      |            | Storn | n Grate/Utility Type    |      |
|                        |                       | N/A  |            |       |                         | N/A  |