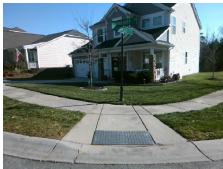

## Field Measurements/Component Compliance

Street 1 Name Stop Condition-Street 2 Street 2 Name

Remove & Replace Curb Ramp With Two New Directional Ramps or Equivalent.

N/A

Possible Solutions:

PROW/ADA:

R304.5.1, R304.5.3

WINDING RIVER DR StopSign **CARVER FALLS RD** Stop Condition-Street 1 None

> Total Cost: 3200.00

| Compliance Description |                       | Data | Compliance |       | Description             | Data |
|------------------------|-----------------------|------|------------|-------|-------------------------|------|
| N/A                    | Ramp Length (in)      | 73.0 | Yes        | Ramp  | Slope (%)               | 7.3  |
| No                     | Ramp Width (in)       | 44.5 | No         | Ramp  | XSlope (%)              | 6.5  |
| N/A                    | Flare Type LT         | N/A  | N/A        | Flare | Type RT                 | N/A  |
| N/A                    | Flare Slope LT (%)    | N/A  | N/A        | Flare | Slope RT (%)            | N/A  |
| N/A                    | Flare Traversable LT? | N/A  | N/A        | Flare | Traversable RT?         | N/A  |
| N/A                    | Landing Length (in)   | N/A  | N/A        | DWS   | Provided?               | N/A  |
| N/A                    | Landing Width (in)    | N/A  | N/A        | DWS   | Contrast?               | N/A  |
| N/A                    | Landing Slope (%)     | N/A  | N/A        | DWS   | Length (in)             | N/A  |
| N/A                    | Landing X Slope (%)   | N/A  | N/A        | DWS   | Full Width?             | N/A  |
| N/A                    | Landing Curb? (Y/N)   | N/A  | N/A        | DWS   | Offset (in)             | N/A  |
| N/A                    | Shared Landing?       | N/A  |            |       |                         |      |
| N/A                    | Gutter Ponding?       | N/A  | N/A        | Gutte | r Slope (%)             | N/A  |
| N/A                    | Gutter Lip Ht (in)    | N/A  | N/A        | Gutte | r X Slope (%)           | N/A  |
| N/A                    | Painted X Walk1?      | No   | N/A        | Paint | ed X Walk2?             | No   |
|                        | X Walk 1 Direction    | To N |            | X Wa  | lk 2 Direction          | To W |
| N/A                    | X Walk 1 Width (in)   | N/A  | N/A        | X Wa  | lk 2 Width (in)         | N/A  |
|                        | X Walk 1 Slope (%)    | 0.2  |            | X Wa  | lk 2 Slope (%)          | 0.2  |
|                        | X Walk 1 X Slope (%)  | 4.7  |            | X Wa  | lk 2 X Slope (%)        | 3.5  |
| N/A                    | Ramp inside XWalk1?   | N/A  | N/A        | Ram   | inside XWalk2?          | N/A  |
|                        | Road Slope (%)        | 4.4  | N/A        | Clear | Space?                  | N/A  |
|                        | Road X Slope (%)      | 3.6  | N/A        | Clear | Space to XWalk (in)     | N/A  |
| N/A                    | Any Obstructions?     | N/A  | N/A        | Storn | n Grate/Utility Hazard? | N/A  |
|                        | Obstruction Type      |      |            | Storn | n Grate/Utility Type    |      |
|                        |                       | N/A  |            |       |                         | N/A  |