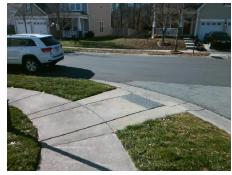

## Field Measurements/Component Compliance

Street 1 Name Stop Condition-Street 2 Street 2 Name

Remove & Replace Curb Ramp With Two New Directional Ramps or Equivalent.

N/A

Possible Solutions:

PROW/ADA:

R304.5.1, R304.5.3

WINDING RIVER DR StopSign **CARVER FALLS RD** Stop Condition-Street 1 None

> Total Cost: 3200.00

| Compliance Description |                       | Data | Compliance |       | Description             | Data |
|------------------------|-----------------------|------|------------|-------|-------------------------|------|
| N/A                    | Ramp Length (in)      | 73.0 | Yes        | Ramp  | Slope (%)               | 7.3  |
| No                     | Ramp Width (in)       | 44.5 | No         | Ramp  | XSlope (%)              | 6.5  |
| N/A                    | Flare Type LT         | N/A  | N/A        | Flare | Type RT                 | N/A  |
| N/A                    | Flare Slope LT (%)    | N/A  | N/A        | Flare | Slope RT (%)            | N/A  |
| N/A                    | Flare Traversable LT? | N/A  | N/A        | Flare | Traversable RT?         | N/A  |
| N/A                    | Landing Length (in)   | N/A  | N/A        | DWS   | Provided?               | N/A  |
| N/A                    | Landing Width (in)    | N/A  | N/A        | DWS   | Contrast?               | N/A  |
| N/A                    | Landing Slope (%)     | N/A  | N/A        | DWS   | Length (in)             | N/A  |
| N/A                    | Landing X Slope (%)   | N/A  | N/A        | DWS   | Full Width?             | N/A  |
| N/A                    | Landing Curb? (Y/N)   | N/A  | N/A        | DWS   | Offset (in)             | N/A  |
| N/A                    | Shared Landing?       | N/A  |            |       |                         |      |
| N/A                    | Gutter Ponding?       | N/A  | N/A        | Gutte | r Slope (%)             | N/A  |
| N/A                    | Gutter Lip Ht (in)    | N/A  | N/A        | Gutte | r X Slope (%)           | N/A  |
| N/A                    | Painted X Walk1?      | No   | N/A        | Paint | ed X Walk2?             | No   |
|                        | X Walk 1 Direction    | To N |            | X Wa  | lk 2 Direction          | To W |
| N/A                    | X Walk 1 Width (in)   | N/A  | N/A        | X Wa  | lk 2 Width (in)         | N/A  |
|                        | X Walk 1 Slope (%)    | 0.2  |            | X Wa  | lk 2 Slope (%)          | 0.2  |
|                        | X Walk 1 X Slope (%)  | 4.7  |            | X Wa  | lk 2 X Slope (%)        | 3.5  |
| N/A                    | Ramp inside XWalk1?   | N/A  | N/A        | Ram   | inside XWalk2?          | N/A  |
|                        | Road Slope (%)        | 4.4  | N/A        | Clear | Space?                  | N/A  |
|                        | Road X Slope (%)      | 3.6  | N/A        | Clear | Space to XWalk (in)     | N/A  |
| N/A                    | Any Obstructions?     | N/A  | N/A        | Storn | n Grate/Utility Hazard? | N/A  |
|                        | Obstruction Type      |      |            | Storn | n Grate/Utility Type    |      |
|                        |                       | N/A  |            |       |                         | N/A  |