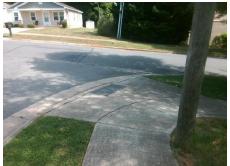

Total Cost: 3200.00

| Field Measurements/Component Compliance |                       |      |      |                             |      |
|-----------------------------------------|-----------------------|------|------|-----------------------------|------|
| Compliance Description                  |                       | Data | Comp | liance Description          | Data |
| N/A                                     | Ramp Length (in)      | 60.0 | Yes  | Ramp Slope (%)              | 5.7  |
| No                                      | Ramp Width (in)       | 46.5 | No   | Ramp XSlope (%)             | 10.3 |
| N/A                                     | Flare Type LT         | N/A  | N/A  | Flare Type RT               | N/A  |
| N/A                                     | Flare Slope LT (%)    | N/A  | N/A  | Flare Slope RT (%)          | N/A  |
| N/A                                     | Flare Traversable LT? | N/A  | N/A  | Flare Traversable RT?       | N/A  |
| N/A                                     | Landing Length (in)   | N/A  | N/A  | DWS Provided?               | N/A  |
| N/A                                     | Landing Width (in)    | N/A  | N/A  | DWS Contrast?               | N/A  |
| N/A                                     | Landing Slope (%)     | N/A  | N/A  | DWS Length (in)             | N/A  |
| N/A                                     | Landing X Slope (%)   | N/A  | N/A  | DWS Full Width?             | N/A  |
| N/A                                     | Landing Curb? (Y/N)   | N/A  | N/A  | DWS Offset (in)             | N/A  |
| N/A                                     | Shared Landing?       | N/A  |      |                             |      |
| N/A                                     | Gutter Ponding?       | N/A  | N/A  | Gutter Slope (%)            | N/A  |
| N/A                                     | Gutter Lip Ht (in)    | N/A  | N/A  | Gutter X Slope (%)          | N/A  |
| N/A                                     | Painted X Walk1?      | No   | N/A  | Painted X Walk2?            | No   |
|                                         | X Walk 1 Direction    | To N |      | X Walk 2 Direction          | To W |
| N/A                                     | X Walk 1 Width (in)   | N/A  | N/A  | X Walk 2 Width (in)         | N/A  |
|                                         | X Walk 1 Slope (%)    | 5.3  |      | X Walk 2 Slope (%)          | 1.8  |
|                                         | X Walk 1 X Slope (%)  | 7.3  |      | X Walk 2 X Slope (%)        | 3.8  |
| N/A                                     | Ramp inside XWalk1?   | N/A  | N/A  | Ramp inside XWalk2?         | N/A  |
|                                         | Road Slope (%)        | 9.1  | N/A  | Clear Space?                | N/A  |
|                                         | Road X Slope (%)      | 2.3  | N/A  | Clear Space to XWalk (in)   | N/A  |
| N/A                                     | Any Obstructions?     | N/A  | N/A  | Storm Grate/Utility Hazard? | N/A  |
|                                         | Obstruction Type      |      |      | Storm Grate/Utility Type    |      |
|                                         |                       | N/A  |      |                             | N/A  |
|                                         |                       |      | Yes  | Surface Condition? (G/P)    | Good |
| (Mark)                                  |                       |      |      |                             |      |