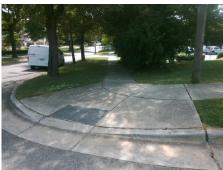

Total Cost: 3200.00

| Field Measurements/Component Compliance |                       |      |      |                             |      |
|-----------------------------------------|-----------------------|------|------|-----------------------------|------|
| Compliance Description                  |                       | Data | Comp | liance Description          | Data |
| N/A                                     | Ramp Length (in)      | 60.0 | Yes  | Ramp Slope (%)              | 5.7  |
| No                                      | Ramp Width (in)       | 46.5 | No   | Ramp XSlope (%)             | 10.3 |
| N/A                                     | Flare Type LT         | N/A  | N/A  | Flare Type RT               | N/A  |
| N/A                                     | Flare Slope LT (%)    | N/A  | N/A  | Flare Slope RT (%)          | N/A  |
| N/A                                     | Flare Traversable LT? | N/A  | N/A  | Flare Traversable RT?       | N/A  |
| N/A                                     | Landing Length (in)   | N/A  | N/A  | DWS Provided?               | N/A  |
| N/A                                     | Landing Width (in)    | N/A  | N/A  | DWS Contrast?               | N/A  |
| N/A                                     | Landing Slope (%)     | N/A  | N/A  | DWS Length (in)             | N/A  |
| N/A                                     | Landing X Slope (%)   | N/A  | N/A  | DWS Full Width?             | N/A  |
| N/A                                     | Landing Curb? (Y/N)   | N/A  | N/A  | DWS Offset (in)             | N/A  |
| N/A                                     | Shared Landing?       | N/A  |      |                             |      |
| N/A                                     | Gutter Ponding?       | N/A  | N/A  | Gutter Slope (%)            | N/A  |
| N/A                                     | Gutter Lip Ht (in)    | N/A  | N/A  | Gutter X Slope (%)          | N/A  |
| N/A                                     | Painted X Walk1?      | No   | N/A  | Painted X Walk2?            | No   |
|                                         | X Walk 1 Direction    | To N |      | X Walk 2 Direction          | To W |
| N/A                                     | X Walk 1 Width (in)   | N/A  | N/A  | X Walk 2 Width (in)         | N/A  |
|                                         | X Walk 1 Slope (%)    | 5.3  |      | X Walk 2 Slope (%)          | 1.8  |
|                                         | X Walk 1 X Slope (%)  | 7.3  |      | X Walk 2 X Slope (%)        | 3.8  |
| N/A                                     | Ramp inside XWalk1?   | N/A  | N/A  | Ramp inside XWalk2?         | N/A  |
|                                         | Road Slope (%)        | 9.1  | N/A  | Clear Space?                | N/A  |
|                                         | Road X Slope (%)      | 2.3  | N/A  | Clear Space to XWalk (in)   | N/A  |
| N/A                                     | Any Obstructions?     | N/A  | N/A  | Storm Grate/Utility Hazard? | N/A  |
|                                         | Obstruction Type      |      |      | Storm Grate/Utility Type    |      |
|                                         |                       | N/A  |      |                             | N/A  |
|                                         |                       |      | Yes  | Surface Condition? (G/P)    | Good |
| (Mark)                                  |                       |      |      |                             |      |