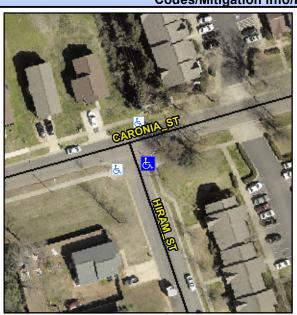

## **Access Compliance Report Public Rights-of-Way** (Curb Ramps)

Intersection ID: 14509 Main Street: CARONIA\_ST Cross Street: HIRAM\_ST Location: SE ADA ID: CFF3633D3551 Ramp Type: PerpDiag Initial Pass/Fail: Fail **Overall Compliance: No** Severity Score: 33.75

**Codes/Mitigation Info/Possible Solution** 

Street 1 Name Stop Condition-Street 2 Street 2 Name Stop Condition-Street 1 **CARONIA ST** None **HIRAM ST** StopSign

Possible Solutions: Remove & Replace Curb Ramp With Two New Directional Ramps or Equivalent. Surveyor Notes: N/A PROW/ADA: Not Found, R304.5.1, R304.5.3