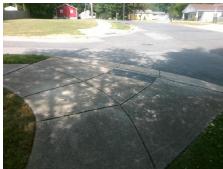

Total Cost: 3200.00

| Field Measurements/Component Compliance |                       |      |      |                             |      |
|-----------------------------------------|-----------------------|------|------|-----------------------------|------|
| Compliance Description                  |                       | Data | Comp | liance Description          | Data |
| N/A                                     | Ramp Length (in)      | 60.0 | Yes  | Ramp Slope (%)              | 5.7  |
| No                                      | Ramp Width (in)       | 46.5 | No   | Ramp XSlope (%)             | 10.3 |
| N/A                                     | Flare Type LT         | N/A  | N/A  | Flare Type RT               | N/A  |
| N/A                                     | Flare Slope LT (%)    | N/A  | N/A  | Flare Slope RT (%)          | N/A  |
| N/A                                     | Flare Traversable LT? | N/A  | N/A  | Flare Traversable RT?       | N/A  |
| N/A                                     | Landing Length (in)   | N/A  | N/A  | DWS Provided?               | N/A  |
| N/A                                     | Landing Width (in)    | N/A  | N/A  | DWS Contrast?               | N/A  |
| N/A                                     | Landing Slope (%)     | N/A  | N/A  | DWS Length (in)             | N/A  |
| N/A                                     | Landing X Slope (%)   | N/A  | N/A  | DWS Full Width?             | N/A  |
| N/A                                     | Landing Curb? (Y/N)   | N/A  | N/A  | DWS Offset (in)             | N/A  |
| N/A                                     | Shared Landing?       | N/A  |      |                             |      |
| N/A                                     | Gutter Ponding?       | N/A  | N/A  | Gutter Slope (%)            | N/A  |
| N/A                                     | Gutter Lip Ht (in)    | N/A  | N/A  | Gutter X Slope (%)          | N/A  |
| N/A                                     | Painted X Walk1?      | No   | N/A  | Painted X Walk2?            | No   |
|                                         | X Walk 1 Direction    | To N |      | X Walk 2 Direction          | To W |
| N/A                                     | X Walk 1 Width (in)   | N/A  | N/A  | X Walk 2 Width (in)         | N/A  |
|                                         | X Walk 1 Slope (%)    | 5.3  |      | X Walk 2 Slope (%)          | 1.8  |
|                                         | X Walk 1 X Slope (%)  | 7.3  |      | X Walk 2 X Slope (%)        | 3.8  |
| N/A                                     | Ramp inside XWalk1?   | N/A  | N/A  | Ramp inside XWalk2?         | N/A  |
|                                         | Road Slope (%)        | 9.1  | N/A  | Clear Space?                | N/A  |
|                                         | Road X Slope (%)      | 2.3  | N/A  | Clear Space to XWalk (in)   | N/A  |
| N/A                                     | Any Obstructions?     | N/A  | N/A  | Storm Grate/Utility Hazard? | N/A  |
|                                         | Obstruction Type      |      |      | Storm Grate/Utility Type    |      |
|                                         |                       | N/A  |      |                             | N/A  |
|                                         |                       |      | Yes  | Surface Condition? (G/P)    | Good |
| (Mark)                                  |                       |      |      |                             |      |