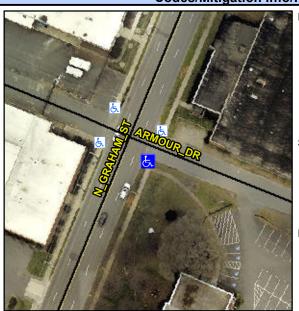

## Access Compliance Report Public Rights-of-Way (Curb Ramps)

Intersection ID: 10589 Main Street: N\_GRAHAM\_ST Cross Street: ARMOUR\_DR Location: SE

ADA ID: CFF5E1CF2D40 Ramp Type: PerpDiag Initial Pass/Fail: Fail Overall Compliance: No Severity Score: 13.75