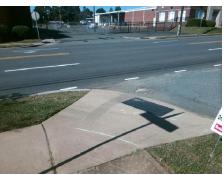

## Field Measurements/Component Compliance

Street 1 Name
Stop Condition-Street 2
Street 2 Name
Stop Condition-Street 1

ARMOUR DR StopSign N GRAHAM ST None Possible Solutions:

Remove & Replace Curb Ramp With Two New Directional Ramps or Equivalent.

Surveyor Notes:

N/A

PROW/ADA:

Not Found, R304.2.2, R304.5.3

Total Cost: \$ 3200.00

| Field Measurements/Component Compliance |                        |                       |       |      |                             |       |
|-----------------------------------------|------------------------|-----------------------|-------|------|-----------------------------|-------|
|                                         | Compliance Description |                       | Data  | Comp | oliance Description         | Data  |
|                                         | N/A                    | Ramp Length (in)      | 86.0  | No   | Ramp Slope (%)              | 8.4   |
|                                         | Yes                    | Ramp Width (in)       | 48.0  | No   | Ramp XSlope (%)             | 4.6   |
|                                         | N/A                    | Flare Type LT         | N/A   | N/A  | Flare Type RT               | N/A   |
|                                         | N/A                    | Flare Slope LT (%)    | N/A   | N/A  | Flare Slope RT (%)          | N/A   |
|                                         | N/A                    | Flare Traversable LT? | N/A   | N/A  | Flare Traversable RT?       | N/A   |
|                                         | N/A                    | Landing Length (in)   | N/A   | N/A  | DWS Provided?               | N/A   |
|                                         | N/A                    | Landing Width (in)    | N/A   | N/A  | DWS Contrast?               | N/A   |
|                                         | N/A                    | Landing Slope (%)     | N/A   | N/A  | DWS Length (in)             | N/A   |
|                                         | N/A                    | Landing X Slope (%)   | N/A   | N/A  | DWS Full Width?             | N/A   |
|                                         | N/A                    | Landing Curb? (Y/N)   | N/A   | N/A  | DWS Offset (in)             | N/A   |
|                                         | N/A                    | Shared Landing?       | N/A   |      |                             |       |
|                                         | N/A                    | Gutter Ponding?       | N/A   | N/A  | Gutter Slope (%)            | N/A   |
|                                         | N/A                    | Gutter Lip Ht (in)    | N/A   | N/A  | Gutter X Slope (%)          | N/A   |
|                                         | N/A                    | Painted X Walk1?      | No    | N/A  | Painted X Walk2?            | No    |
|                                         |                        | X Walk 1 Direction    | To NE |      | X Walk 2 Direction          | To NW |
|                                         | N/A                    | X Walk 1 Width (in)   | N/A   | N/A  | X Walk 2 Width (in)         | N/A   |
|                                         |                        | X Walk 1 Slope (%)    | 0.9   |      | X Walk 2 Slope (%)          | 6.5   |
|                                         |                        | X Walk 1 X Slope (%)  | 5.4   |      | X Walk 2 X Slope (%)        | 0.0   |
|                                         | N/A                    | Ramp inside XWalk1?   | N/A   | N/A  | Ramp inside XWalk2?         | N/A   |
|                                         |                        | Road Slope (%)        | 5.2   | N/A  | Clear Space?                | N/A   |
|                                         |                        | Road X Slope (%)      | 3.5   | N/A  | Clear Space to XWalk (in)   | N/A   |
|                                         | N/A                    | Any Obstructions?     | N/A   | N/A  | Storm Grate/Utility Hazard? | N/A   |
|                                         |                        | Obstruction Type      |       |      | Storm Grate/Utility Type    |       |
|                                         |                        |                       | N/A   |      |                             | N/A   |
|                                         |                        |                       |       | Yes  | Surface Condition? (G/P)    | Good  |
| - 181                                   | . 44                   |                       |       |      |                             |       |