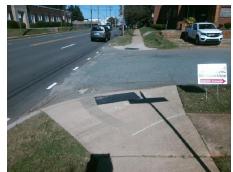

## Field Measurements/Component Compliance

Street 1 Name
Stop Condition-Street 2
Street 2 Name
Stop Condition-Street 1

ARMOUR DR StopSign N GRAHAM ST None Possible Solutions:

Remove & Replace Curb Ramp With Two New Directional Ramps or Equivalent.

Surveyor Notes:

N/A

PROW/ADA:

Not Found, R304.2.2, R304.5.3

Total Cost: \$ 3200.00

| Field Measurements/Component Compliance |                        |                       |       |      |                             |       |
|-----------------------------------------|------------------------|-----------------------|-------|------|-----------------------------|-------|
|                                         | Compliance Description |                       | Data  | Comp | oliance Description         | Data  |
|                                         | N/A                    | Ramp Length (in)      | 86.0  | No   | Ramp Slope (%)              | 8.4   |
|                                         | Yes                    | Ramp Width (in)       | 48.0  | No   | Ramp XSlope (%)             | 4.6   |
|                                         | N/A                    | Flare Type LT         | N/A   | N/A  | Flare Type RT               | N/A   |
|                                         | N/A                    | Flare Slope LT (%)    | N/A   | N/A  | Flare Slope RT (%)          | N/A   |
|                                         | N/A                    | Flare Traversable LT? | N/A   | N/A  | Flare Traversable RT?       | N/A   |
|                                         | N/A                    | Landing Length (in)   | N/A   | N/A  | DWS Provided?               | N/A   |
|                                         | N/A                    | Landing Width (in)    | N/A   | N/A  | DWS Contrast?               | N/A   |
|                                         | N/A                    | Landing Slope (%)     | N/A   | N/A  | DWS Length (in)             | N/A   |
|                                         | N/A                    | Landing X Slope (%)   | N/A   | N/A  | DWS Full Width?             | N/A   |
|                                         | N/A                    | Landing Curb? (Y/N)   | N/A   | N/A  | DWS Offset (in)             | N/A   |
|                                         | N/A                    | Shared Landing?       | N/A   |      |                             |       |
|                                         | N/A                    | Gutter Ponding?       | N/A   | N/A  | Gutter Slope (%)            | N/A   |
|                                         | N/A                    | Gutter Lip Ht (in)    | N/A   | N/A  | Gutter X Slope (%)          | N/A   |
|                                         | N/A                    | Painted X Walk1?      | No    | N/A  | Painted X Walk2?            | No    |
|                                         |                        | X Walk 1 Direction    | To NE |      | X Walk 2 Direction          | To NW |
|                                         | N/A                    | X Walk 1 Width (in)   | N/A   | N/A  | X Walk 2 Width (in)         | N/A   |
|                                         |                        | X Walk 1 Slope (%)    | 0.9   |      | X Walk 2 Slope (%)          | 6.5   |
|                                         |                        | X Walk 1 X Slope (%)  | 5.4   |      | X Walk 2 X Slope (%)        | 0.0   |
|                                         | N/A                    | Ramp inside XWalk1?   | N/A   | N/A  | Ramp inside XWalk2?         | N/A   |
|                                         |                        | Road Slope (%)        | 5.2   | N/A  | Clear Space?                | N/A   |
|                                         |                        | Road X Slope (%)      | 3.5   | N/A  | Clear Space to XWalk (in)   | N/A   |
|                                         | N/A                    | Any Obstructions?     | N/A   | N/A  | Storm Grate/Utility Hazard? | N/A   |
|                                         |                        | Obstruction Type      |       |      | Storm Grate/Utility Type    |       |
|                                         |                        |                       | N/A   |      |                             | N/A   |
|                                         |                        |                       |       | Yes  | Surface Condition? (G/P)    | Good  |
| - 181                                   | . 44                   |                       |       |      |                             |       |