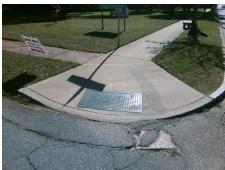

## Field Measurements/Component Compliance

Street 1 Name
Stop Condition-Street 2
Street 2 Name
Stop Condition-Street 1

ARMOUR DR StopSign N GRAHAM ST None Possible Solutions:

Remove & Replace Curb Ramp With Two New Directional Ramps or Equivalent.

Surveyor Notes:

N/A

PROW/ADA:

Not Found, R304.2.2, R304.5.3

Total Cost: \$ 3200.00

| Field Measurements/Component Compliance |                        |                       |       |      |                             |       |
|-----------------------------------------|------------------------|-----------------------|-------|------|-----------------------------|-------|
|                                         | Compliance Description |                       | Data  | Comp | oliance Description         | Data  |
|                                         | N/A                    | Ramp Length (in)      | 86.0  | No   | Ramp Slope (%)              | 8.4   |
|                                         | Yes                    | Ramp Width (in)       | 48.0  | No   | Ramp XSlope (%)             | 4.6   |
|                                         | N/A                    | Flare Type LT         | N/A   | N/A  | Flare Type RT               | N/A   |
|                                         | N/A                    | Flare Slope LT (%)    | N/A   | N/A  | Flare Slope RT (%)          | N/A   |
|                                         | N/A                    | Flare Traversable LT? | N/A   | N/A  | Flare Traversable RT?       | N/A   |
|                                         | N/A                    | Landing Length (in)   | N/A   | N/A  | DWS Provided?               | N/A   |
|                                         | N/A                    | Landing Width (in)    | N/A   | N/A  | DWS Contrast?               | N/A   |
|                                         | N/A                    | Landing Slope (%)     | N/A   | N/A  | DWS Length (in)             | N/A   |
|                                         | N/A                    | Landing X Slope (%)   | N/A   | N/A  | DWS Full Width?             | N/A   |
|                                         | N/A                    | Landing Curb? (Y/N)   | N/A   | N/A  | DWS Offset (in)             | N/A   |
|                                         | N/A                    | Shared Landing?       | N/A   |      |                             |       |
|                                         | N/A                    | Gutter Ponding?       | N/A   | N/A  | Gutter Slope (%)            | N/A   |
|                                         | N/A                    | Gutter Lip Ht (in)    | N/A   | N/A  | Gutter X Slope (%)          | N/A   |
|                                         | N/A                    | Painted X Walk1?      | No    | N/A  | Painted X Walk2?            | No    |
|                                         |                        | X Walk 1 Direction    | To NE |      | X Walk 2 Direction          | To NW |
|                                         | N/A                    | X Walk 1 Width (in)   | N/A   | N/A  | X Walk 2 Width (in)         | N/A   |
|                                         |                        | X Walk 1 Slope (%)    | 0.9   |      | X Walk 2 Slope (%)          | 6.5   |
|                                         |                        | X Walk 1 X Slope (%)  | 5.4   |      | X Walk 2 X Slope (%)        | 0.0   |
|                                         | N/A                    | Ramp inside XWalk1?   | N/A   | N/A  | Ramp inside XWalk2?         | N/A   |
|                                         |                        | Road Slope (%)        | 5.2   | N/A  | Clear Space?                | N/A   |
|                                         |                        | Road X Slope (%)      | 3.5   | N/A  | Clear Space to XWalk (in)   | N/A   |
|                                         | N/A                    | Any Obstructions?     | N/A   | N/A  | Storm Grate/Utility Hazard? | N/A   |
|                                         |                        | Obstruction Type      |       |      | Storm Grate/Utility Type    |       |
|                                         |                        |                       | N/A   |      |                             | N/A   |
|                                         |                        |                       |       | Yes  | Surface Condition? (G/P)    | Good  |
| - 181                                   | . 44                   |                       |       |      |                             |       |