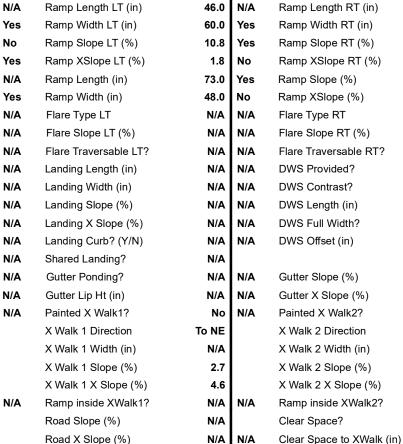

## **Access Compliance Report Public Rights-of-Way** (Curb Ramps)

Data

61.0

60.0

1.0

2.9

6.4

3.8

## Field Measurements/Component Compliance

N/A

N/A

N/A

Yes

Any Obstruction?

**Obstruction Type** 

Curb Slope (%)

Storm Grate/Utility Hazard?

Storm Grate/Utility Type

Surface Condition? (G/P)

Compliance Description

Data

46.0

Street 1 Name StopSign **GOLF ACRES DR** Stop Condition-Street 1 N/A Street 2 Name Stop Condition-Street 2 N/A