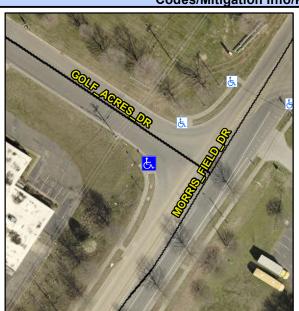

N/A

Good 11.5

Intersection ID: 12655 Main Street: GOLF ACRES DR Cross Street: MORRIS FIELD DR Location: SW **Overall Compliance: No** Severity Score: 13.75 ADA ID: CFF703D91462 Ramp Type: Combination1 Initial Pass/Fail: Fail

Storm Grate/Utility Hazard?

Storm Grate/Utility Type

Surface Condition? (G/P)

Compliance Description

Data

46.0

Street 1 Name StopSign **GOLF ACRES DR** Stop Condition-Street 1 N/A Street 2 Name Stop Condition-Street 2 N/A