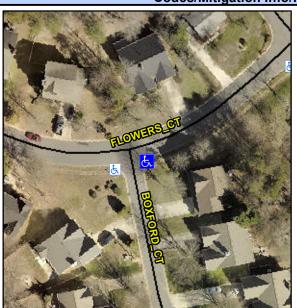

## Access Compliance Report Public Rights-of-Way (Curb Ramps)

Intersection ID: 9632 Main Street: BOXFORD\_CT Cross Street: FLOWERS\_CT Location: SE

ADA ID: CFF810DAE3F9 Ramp Type: Perp Initial Pass/Fail: Fail Overall Compliance: No Severity Score: 21.25