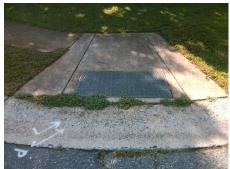

Possible Solutions:

Remove & Replace Entire Ramp.

Surveyor Notes:

N/A

PROW/ADA:

Not Found, R304.5.1, R304.2.2

Total Cost: \$ 1850.00

| Field Measurements/Component Compliance |                       |      |                        |                             |      |
|-----------------------------------------|-----------------------|------|------------------------|-----------------------------|------|
| Compliance Description                  |                       | Data | Compliance Description |                             | Data |
| N/A                                     | Ramp Length (in)      | 95.5 | No                     | Ramp Slope (%)              | 8.5  |
| No                                      | Ramp Width (in)       | 43.5 | Yes                    | Ramp XSlope (%)             | 0.8  |
| N/A                                     | Flare Type LT         | N/A  | N/A                    | Flare Type RT               | N/A  |
| N/A                                     | Flare Slope LT (%)    | N/A  | N/A                    | Flare Slope RT (%)          | N/A  |
| N/A                                     | Flare Traversable LT? | N/A  | N/A                    | Flare Traversable RT?       | N/A  |
| N/A                                     | Landing Length (in)   | N/A  | N/A                    | DWS Provided?               | N/A  |
| N/A                                     | Landing Width (in)    | N/A  | N/A                    | DWS Contrast?               | N/A  |
| N/A                                     | Landing Slope (%)     | N/A  | N/A                    | DWS Length (in)             | N/A  |
| N/A                                     | Landing X Slope (%)   | N/A  | N/A                    | DWS Full Width?             | N/A  |
| N/A                                     | Landing Curb? (Y/N)   | N/A  | N/A                    | DWS Offset (in)             | N/A  |
| N/A                                     | Shared Landing?       | N/A  |                        |                             |      |
| N/A                                     | Gutter Ponding?       | N/A  | N/A                    | Gutter Slope (%)            | N/A  |
| N/A                                     | Gutter Lip Ht (in)    | 0.5  | N/A                    | Gutter X Slope (%)          | N/A  |
| N/A                                     | Painted X Walk1?      | No   | N/A                    | Painted X Walk2?            | N/A  |
|                                         | X Walk 1 Direction    | To W |                        | X Walk 2 Direction          | N/A  |
| N/A                                     | X Walk 1 Width (in)   | N/A  | N/A                    | X Walk 2 Width (in)         | N/A  |
|                                         | X Walk 1 Slope (%)    | 1.6  |                        | X Walk 2 Slope (%)          | N/A  |
|                                         | X Walk 1 X Slope (%)  | 1.7  |                        | X Walk 2 X Slope (%)        | N/A  |
| N/A                                     | Ramp inside XWalk1?   | N/A  | N/A                    | Ramp inside XWalk2?         | N/A  |
|                                         | Road Slope (%)        | N/A  | N/A                    | Clear Space?                | N/A  |
|                                         | Road X Slope (%)      | N/A  | N/A                    | Clear Space to XWalk (in)   | N/A  |
| N/A                                     | Any Obstructions?     | N/A  | N/A                    | Storm Grate/Utility Hazard? | N/A  |
|                                         | Obstruction Type      |      |                        | Storm Grate/Utility Type    |      |
|                                         |                       | N/A  |                        |                             | N/A  |
|                                         |                       |      | Yes                    | Surface Condition? (G/P)    | Good |