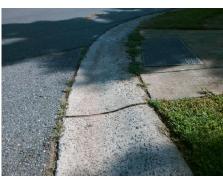

Possible Solutions:

Remove & Replace Entire Ramp.

Surveyor Notes:

N/A

PROW/ADA:

Not Found, R304.5.1, R304.2.2

Total Cost: \$ 1850.00

| Field Measurements/Component Compliance |                       |      |                        |                             |      |
|-----------------------------------------|-----------------------|------|------------------------|-----------------------------|------|
| Compliance Description                  |                       | Data | Compliance Description |                             | Data |
| N/A                                     | Ramp Length (in)      | 95.5 | No                     | Ramp Slope (%)              | 8.5  |
| No                                      | Ramp Width (in)       | 43.5 | Yes                    | Ramp XSlope (%)             | 0.8  |
| N/A                                     | Flare Type LT         | N/A  | N/A                    | Flare Type RT               | N/A  |
| N/A                                     | Flare Slope LT (%)    | N/A  | N/A                    | Flare Slope RT (%)          | N/A  |
| N/A                                     | Flare Traversable LT? | N/A  | N/A                    | Flare Traversable RT?       | N/A  |
| N/A                                     | Landing Length (in)   | N/A  | N/A                    | DWS Provided?               | N/A  |
| N/A                                     | Landing Width (in)    | N/A  | N/A                    | DWS Contrast?               | N/A  |
| N/A                                     | Landing Slope (%)     | N/A  | N/A                    | DWS Length (in)             | N/A  |
| N/A                                     | Landing X Slope (%)   | N/A  | N/A                    | DWS Full Width?             | N/A  |
| N/A                                     | Landing Curb? (Y/N)   | N/A  | N/A                    | DWS Offset (in)             | N/A  |
| N/A                                     | Shared Landing?       | N/A  |                        |                             |      |
| N/A                                     | Gutter Ponding?       | N/A  | N/A                    | Gutter Slope (%)            | N/A  |
| N/A                                     | Gutter Lip Ht (in)    | 0.5  | N/A                    | Gutter X Slope (%)          | N/A  |
| N/A                                     | Painted X Walk1?      | No   | N/A                    | Painted X Walk2?            | N/A  |
|                                         | X Walk 1 Direction    | To W |                        | X Walk 2 Direction          | N/A  |
| N/A                                     | X Walk 1 Width (in)   | N/A  | N/A                    | X Walk 2 Width (in)         | N/A  |
|                                         | X Walk 1 Slope (%)    | 1.6  |                        | X Walk 2 Slope (%)          | N/A  |
|                                         | X Walk 1 X Slope (%)  | 1.7  |                        | X Walk 2 X Slope (%)        | N/A  |
| N/A                                     | Ramp inside XWalk1?   | N/A  | N/A                    | Ramp inside XWalk2?         | N/A  |
|                                         | Road Slope (%)        | N/A  | N/A                    | Clear Space?                | N/A  |
|                                         | Road X Slope (%)      | N/A  | N/A                    | Clear Space to XWalk (in)   | N/A  |
| N/A                                     | Any Obstructions?     | N/A  | N/A                    | Storm Grate/Utility Hazard? | N/A  |
|                                         | Obstruction Type      |      |                        | Storm Grate/Utility Type    |      |
|                                         |                       | N/A  |                        |                             | N/A  |
|                                         |                       |      | Yes                    | Surface Condition? (G/P)    | Good |