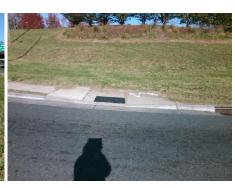

## Field Measurements/Component Compliance

Street 1 Name EASYWAY DR RA
Stop Condition-Street 2 None
Street 2 Name N/A
Stop Condition-Street 1 N/A

Possible Solutions:

Remove & Replace Entire Ramp.

Surveyor Notes:

N/A

PROW/ADA:

Not Found, R304.2.2, R304.5.3

Total Cost: \$ 1850.00

| Field Measurements/Component Compilance |                       |       |                        |                             |      |
|-----------------------------------------|-----------------------|-------|------------------------|-----------------------------|------|
| Compliance Description                  |                       | Data  | Compliance Description |                             | Data |
| N/A                                     | Ramp Length (in)      | 78.0  | No                     | Ramp Slope (%)              | 10.  |
| Yes                                     | Ramp Width (in)       | 61.5  | No                     | Ramp XSlope (%)             | 3.4  |
| N/A                                     | Flare Type LT         | N/A   | N/A                    | Flare Type RT               | N/A  |
| N/A                                     | Flare Slope LT (%)    | N/A   | N/A                    | Flare Slope RT (%)          | N/A  |
| N/A                                     | Flare Traversable LT? | N/A   | N/A                    | Flare Traversable RT?       | N/A  |
| N/A                                     | Landing Length (in)   | N/A   | N/A                    | DWS Provided?               | N/A  |
| N/A                                     | Landing Width (in)    | N/A   | N/A                    | DWS Contrast?               | N/A  |
| N/A                                     | Landing Slope (%)     | N/A   | N/A                    | DWS Length (in)             | N/A  |
| N/A                                     | Landing X Slope (%)   | N/A   | N/A                    | DWS Full Width?             | N/A  |
| N/A                                     | Landing Curb? (Y/N)   | N/A   | N/A                    | DWS Offset (in)             | N/A  |
| N/A                                     | Shared Landing?       | N/A   |                        |                             |      |
| N/A                                     | Gutter Ponding?       | N/A   | N/A                    | Gutter Slope (%)            | N/A  |
| N/A                                     | Gutter Lip Ht (in)    | N/A   | N/A                    | Gutter X Slope (%)          | N/A  |
| N/A                                     | Painted X Walk1?      | No    | N/A                    | Painted X Walk2?            | N/A  |
|                                         | X Walk 1 Direction    | To SE |                        | X Walk 2 Direction          | N/A  |
| N/A                                     | X Walk 1 Width (in)   | N/A   | N/A                    | X Walk 2 Width (in)         | N/A  |
|                                         | X Walk 1 Slope (%)    | 5.8   |                        | X Walk 2 Slope (%)          | N/A  |
|                                         | X Walk 1 X Slope (%)  | 1.6   |                        | X Walk 2 X Slope (%)        | N/A  |
| N/A                                     | Ramp inside XWalk1?   | N/A   | N/A                    | Ramp inside XWalk2?         | N/A  |
|                                         | Road Slope (%)        | N/A   | N/A                    | Clear Space?                | N/A  |
|                                         | Road X Slope (%)      | N/A   | N/A                    | Clear Space to XWalk (in)   | N/A  |
| N/A                                     | Any Obstructions?     | N/A   | N/A                    | Storm Grate/Utility Hazard? | N/A  |
|                                         | Obstruction Type      |       |                        | Storm Grate/Utility Type    |      |
|                                         |                       | N/A   |                        |                             | N/A  |
|                                         |                       |       | Yes                    | Surface Condition? (G/P)    | Good |
|                                         |                       |       |                        |                             |      |