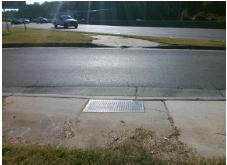

## Field Measurements/Component Compliance

Street 1 Name EASYWAY DR RA
Stop Condition-Street 2 None
Street 2 Name N/A
Stop Condition-Street 1 N/A

Possible Solutions:

Remove & Replace Entire Ramp.

Surveyor Notes:

N/A

PROW/ADA:

Not Found, R304.2.2, R304.5.3

Total Cost: \$ 1850.00

| Field Measurements/Component Compilance |                       |       |                        |                             |      |
|-----------------------------------------|-----------------------|-------|------------------------|-----------------------------|------|
| Compliance Description                  |                       | Data  | Compliance Description |                             | Data |
| N/A                                     | Ramp Length (in)      | 78.0  | No                     | Ramp Slope (%)              | 10.  |
| Yes                                     | Ramp Width (in)       | 61.5  | No                     | Ramp XSlope (%)             | 3.4  |
| N/A                                     | Flare Type LT         | N/A   | N/A                    | Flare Type RT               | N/A  |
| N/A                                     | Flare Slope LT (%)    | N/A   | N/A                    | Flare Slope RT (%)          | N/A  |
| N/A                                     | Flare Traversable LT? | N/A   | N/A                    | Flare Traversable RT?       | N/A  |
| N/A                                     | Landing Length (in)   | N/A   | N/A                    | DWS Provided?               | N/A  |
| N/A                                     | Landing Width (in)    | N/A   | N/A                    | DWS Contrast?               | N/A  |
| N/A                                     | Landing Slope (%)     | N/A   | N/A                    | DWS Length (in)             | N/A  |
| N/A                                     | Landing X Slope (%)   | N/A   | N/A                    | DWS Full Width?             | N/A  |
| N/A                                     | Landing Curb? (Y/N)   | N/A   | N/A                    | DWS Offset (in)             | N/A  |
| N/A                                     | Shared Landing?       | N/A   |                        |                             |      |
| N/A                                     | Gutter Ponding?       | N/A   | N/A                    | Gutter Slope (%)            | N/A  |
| N/A                                     | Gutter Lip Ht (in)    | N/A   | N/A                    | Gutter X Slope (%)          | N/A  |
| N/A                                     | Painted X Walk1?      | No    | N/A                    | Painted X Walk2?            | N/A  |
|                                         | X Walk 1 Direction    | To SE |                        | X Walk 2 Direction          | N/A  |
| N/A                                     | X Walk 1 Width (in)   | N/A   | N/A                    | X Walk 2 Width (in)         | N/A  |
|                                         | X Walk 1 Slope (%)    | 5.8   |                        | X Walk 2 Slope (%)          | N/A  |
|                                         | X Walk 1 X Slope (%)  | 1.6   |                        | X Walk 2 X Slope (%)        | N/A  |
| N/A                                     | Ramp inside XWalk1?   | N/A   | N/A                    | Ramp inside XWalk2?         | N/A  |
|                                         | Road Slope (%)        | N/A   | N/A                    | Clear Space?                | N/A  |
|                                         | Road X Slope (%)      | N/A   | N/A                    | Clear Space to XWalk (in)   | N/A  |
| N/A                                     | Any Obstructions?     | N/A   | N/A                    | Storm Grate/Utility Hazard? | N/A  |
|                                         | Obstruction Type      |       |                        | Storm Grate/Utility Type    |      |
|                                         |                       | N/A   |                        |                             | N/A  |
|                                         |                       |       | Yes                    | Surface Condition? (G/P)    | Good |
|                                         |                       |       |                        |                             |      |