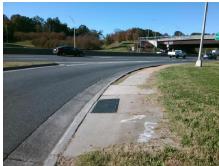

## Field Measurements/Component Compliance

Street 1 Name EASYWAY DR RA
Stop Condition-Street 2 None
Street 2 Name N/A
Stop Condition-Street 1 N/A

Possible Solutions:

Remove & Replace Entire Ramp.

Surveyor Notes:

N/A

PROW/ADA:

Not Found, R304.2.2, R304.5.3

Total Cost: \$ 1850.00

| Field Measurements/Component Compilance |                       |       |                        |                             |      |
|-----------------------------------------|-----------------------|-------|------------------------|-----------------------------|------|
| Compliance Description                  |                       | Data  | Compliance Description |                             | Data |
| N/A                                     | Ramp Length (in)      | 78.0  | No                     | Ramp Slope (%)              | 10.  |
| Yes                                     | Ramp Width (in)       | 61.5  | No                     | Ramp XSlope (%)             | 3.4  |
| N/A                                     | Flare Type LT         | N/A   | N/A                    | Flare Type RT               | N/A  |
| N/A                                     | Flare Slope LT (%)    | N/A   | N/A                    | Flare Slope RT (%)          | N/A  |
| N/A                                     | Flare Traversable LT? | N/A   | N/A                    | Flare Traversable RT?       | N/A  |
| N/A                                     | Landing Length (in)   | N/A   | N/A                    | DWS Provided?               | N/A  |
| N/A                                     | Landing Width (in)    | N/A   | N/A                    | DWS Contrast?               | N/A  |
| N/A                                     | Landing Slope (%)     | N/A   | N/A                    | DWS Length (in)             | N/A  |
| N/A                                     | Landing X Slope (%)   | N/A   | N/A                    | DWS Full Width?             | N/A  |
| N/A                                     | Landing Curb? (Y/N)   | N/A   | N/A                    | DWS Offset (in)             | N/A  |
| N/A                                     | Shared Landing?       | N/A   |                        |                             |      |
| N/A                                     | Gutter Ponding?       | N/A   | N/A                    | Gutter Slope (%)            | N/A  |
| N/A                                     | Gutter Lip Ht (in)    | N/A   | N/A                    | Gutter X Slope (%)          | N/A  |
| N/A                                     | Painted X Walk1?      | No    | N/A                    | Painted X Walk2?            | N/A  |
|                                         | X Walk 1 Direction    | To SE |                        | X Walk 2 Direction          | N/A  |
| N/A                                     | X Walk 1 Width (in)   | N/A   | N/A                    | X Walk 2 Width (in)         | N/A  |
|                                         | X Walk 1 Slope (%)    | 5.8   |                        | X Walk 2 Slope (%)          | N/A  |
|                                         | X Walk 1 X Slope (%)  | 1.6   |                        | X Walk 2 X Slope (%)        | N/A  |
| N/A                                     | Ramp inside XWalk1?   | N/A   | N/A                    | Ramp inside XWalk2?         | N/A  |
|                                         | Road Slope (%)        | N/A   | N/A                    | Clear Space?                | N/A  |
|                                         | Road X Slope (%)      | N/A   | N/A                    | Clear Space to XWalk (in)   | N/A  |
| N/A                                     | Any Obstructions?     | N/A   | N/A                    | Storm Grate/Utility Hazard? | N/A  |
|                                         | Obstruction Type      |       |                        | Storm Grate/Utility Type    |      |
|                                         |                       | N/A   |                        |                             | N/A  |
|                                         |                       |       | Yes                    | Surface Condition? (G/P)    | Good |
|                                         |                       |       |                        |                             |      |