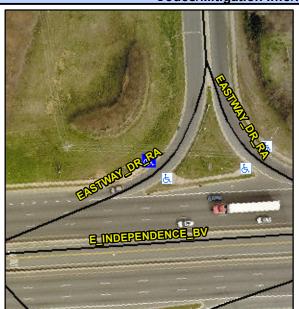

## Access Compliance Report Public Rights-of-Way (Curb Ramps)

Intersection ID: 15247 Main Street: E\_INDEPENDENCE\_BV Cross Street: EASTWAY\_DR\_RA Location: NW

ADA ID: CFF8F75DBBF9 Ramp Type: Perp Initial Pass/Fail: Fail Overall Compliance: No Severity Score: 13.75

## Field Measurements/Component Compliance

Street 1 Name EASYWAY DR RA
Stop Condition-Street 2 None
Street 2 Name N/A
Stop Condition-Street 1 N/A

Possible Solutions:

Remove & Replace Entire Ramp.

Surveyor Notes: