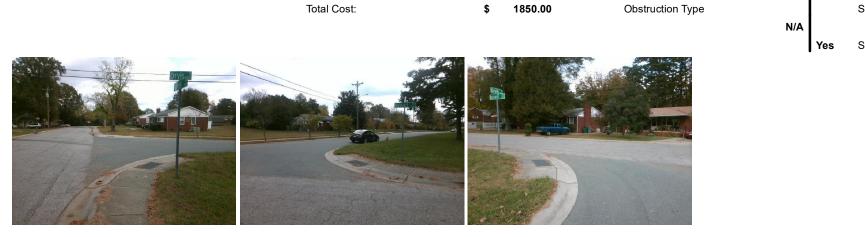

## Access Compliance Report Public Rights-of-Way (Curb Ramps)

| Interpretion ID: 2041 Main Street: OD//IS ST |                       |                              |           | Stroot                                         |                       | Logation  | SW/                         |                             |      |  |
|----------------------------------------------|-----------------------|------------------------------|-----------|------------------------------------------------|-----------------------|-----------|-----------------------------|-----------------------------|------|--|
| Intersection ID: 8941                        | Main Street: ORVIS_ST |                              |           |                                                | RUSSELL_AV            | Location: | SW                          |                             |      |  |
| ADA ID: CFFBE46F7C12 Ramp Type: Perp         |                       |                              | Initial P | Initial Pass/Fail: Fail Overall Compliance: No |                       |           |                             | o Severity Score:           | 1.25 |  |
| Codes/Mitigation Info/Possible Solution      |                       |                              |           | Field Measurements/Component Compliance        |                       |           |                             |                             |      |  |
| 1. 1. 1. 1. 1. 1.                            | Carlos Carlos         | Possible Solutions:          |           | Compliance Description                         |                       |           | Data Compliance Description |                             |      |  |
|                                              | S. Past               | Remove & Replace Entire Ramp | ).        | N/A                                            | Ramp Length (in)      | 60.0      | Yes                         | Ramp Slope (%)              | 6.8  |  |
| The set of the                               |                       |                              |           | Yes                                            | Ramp Width (in)       | 48.0      | No                          | Ramp XSlope (%)             | 2.9  |  |
|                                              |                       |                              |           | N/A                                            | Flare Type LT         | N/A       | N/A                         | Flare Type RT               | N/A  |  |
| MAN AND AND AND AND AND AND AND AND AND A    | 1                     |                              |           | N/A                                            | Flare Slope LT (%)    | N/A       | N/A                         | Flare Slope RT (%)          | N/A  |  |
|                                              |                       |                              |           | N/A                                            | Flare Traversable LT? | N/A       | N/A                         | Flare Traversable RT?       | N/A  |  |
| RUSSELLAN                                    |                       |                              |           | N/A                                            | Landing Length (in)   | N/A       | N/A                         | DWS Provided?               | N/A  |  |
| LIUCCOLL                                     | M                     | Surveyor Notes:              |           | N/A                                            | Landing Width (in)    | N/A       | N/A                         | DWS Contrast?               | N/A  |  |
| د.<br>جرار در ا                              | STATE OF THE          | N/A                          |           | N/A                                            | Landing Slope (%)     | N/A       | N/A                         | DWS Length (in)             | N/A  |  |
|                                              | and the second second |                              |           | N/A                                            | Landing X Slope (%)   | N/A       | N/A                         | DWS Full Width?             | N/A  |  |
| A                                            | T.Y                   |                              |           | N/A                                            | Landing Curb? (Y/N)   | N/A       | N/A                         | DWS Offset (in)             | N/A  |  |
|                                              | 1                     |                              |           | N/A                                            | Shared Landing?       | N/A       |                             |                             |      |  |
|                                              | Level .               | PROW/ADA:                    |           | N/A                                            | Gutter Ponding?       | N/A       | N/A                         | Gutter Slope (%)            | N/A  |  |
| · · · · · · · · · · · · · · · · · · ·        | A Start I             | Not Found, R304.5.3          |           | N/A                                            | Gutter Lip Ht (in)    | N/A       | N/A                         | Gutter X Slope (%)          | N/A  |  |
| I HARRING AND                                | - California          | ,                            |           | N/A                                            | Painted X Walk1?      | No        | N/A                         | Painted X Walk2?            | N/A  |  |
| Contraction of Contract                      | A CARL                |                              |           |                                                | X Walk 1 Direction    | To E      |                             | X Walk 2 Direction          | N/A  |  |
|                                              |                       |                              |           | N/A                                            | X Walk 1 Width (in)   | N/A       | N/A                         | X Walk 2 Width (in)         | N/A  |  |
| Street 1 Name                                | ORVIS ST              |                              |           |                                                | X Walk 1 Slope (%)    | 0.4       |                             | X Walk 2 Slope (%)          | N/A  |  |
| Stop Condition-Street 2                      | StopSign              |                              |           |                                                | X Walk 1 X Slope (%)  | 2.3       |                             | X Walk 2 X Slope (%)        | N/A  |  |
| Street 2 Name                                | N/A                   |                              |           | N/A                                            | Ramp inside XWalk1?   | N/A       | N/A                         | Ramp inside XWalk2?         | N/A  |  |
| Stop Condition-Street 1                      | N/A                   |                              |           |                                                | Road Slope (%)        | N/A       | N/A                         | Clear Space?                | N/A  |  |
|                                              |                       |                              |           |                                                | Road X Slope (%)      | N/A       | N/A                         | Clear Space to XWalk (in)   | N/A  |  |
|                                              |                       |                              |           | N/A                                            | Any Obstructions?     | N/A       | N/A                         | Storm Grate/Utility Hazard? | N/A  |  |
|                                              |                       | Total Cost: \$               | 1850.00   |                                                | Obstruction Type      |           |                             | Storm Grate/Utility Type    |      |  |
|                                              |                       |                              |           |                                                |                       | N/A       |                             |                             | N/A  |  |