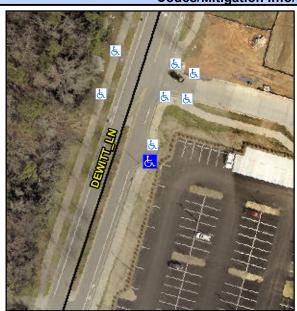

## **Access Compliance Report Public Rights-of-Way** (Curb Ramps)

Intersection ID: 10024872 Main Street: DEWITT\_LN Cross Street: N/A Location: S **Overall Compliance: No** ADA ID: D003E6EF53EE Ramp Type: Perp Initial Pass/Fail: Fail **Severity Score:** 8.75