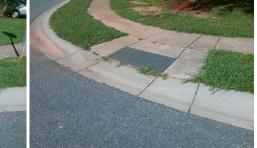

## Access Compliance Report Public Rights-of-Way (Curb Ramps)

| Intersection ID: 48458 Main Street: QUINN_DR C |                                             |                                                |                        | FOX_POINT_DR          | Location: | W                           |                             |       |
|------------------------------------------------|---------------------------------------------|------------------------------------------------|------------------------|-----------------------|-----------|-----------------------------|-----------------------------|-------|
|                                                |                                             |                                                |                        |                       |           |                             |                             |       |
| ADA ID: D008DBCD71D0 Ramp Type: PerpDiag       |                                             | Initial Pass/Fail: Fail Overall Compliance: No |                        |                       |           |                             |                             | 21.25 |
| Codes/Mitigation Info/Possible Solution        |                                             | Field Measurements/Component Compliance        |                        |                       |           |                             |                             |       |
|                                                | Possible Solutions:                         | <u> </u>                                       | Compliance Description |                       |           | Data Compliance Description |                             |       |
|                                                | Remove & Replace Curb Ramp W                | ith <sup>I</sup>                               | N/A                    | Ramp Length (in)      | 47.0      | No                          | Ramp Slope (%)              | 10.0  |
|                                                | Two New Directional Ramps or<br>Equivalent. | I                                              | No                     | Ramp Width (in)       | 43.5      | Yes                         | Ramp XSlope (%)             | 1.5   |
|                                                |                                             | 1                                              | N/A                    | Flare Type LT         | N/A       | N/A                         | Flare Type RT               | N/A   |
|                                                |                                             | I                                              | N/A                    | Flare Slope LT (%)    | N/A       | N/A                         | Flare Slope RT (%)          | N/A   |
|                                                |                                             | I                                              | N/A                    | Flare Traversable LT? | N/A       | N/A                         | Flare Traversable RT?       | N/A   |
|                                                |                                             | 1                                              | N/A                    | Landing Length (in)   | N/A       | N/A                         | DWS Provided?               | N/A   |
|                                                | Surveyor Notes:                             | I                                              | N/A                    | Landing Width (in)    | N/A       | N/A                         | DWS Contrast?               | N/A   |
|                                                | N/A                                         | I                                              | N/A                    | Landing Slope (%)     | N/A       | N/A                         | DWS Length (in)             | N/A   |
|                                                |                                             | I                                              | N/A                    | Landing X Slope (%)   | N/A       | N/A                         | DWS Full Width?             | N/A   |
|                                                |                                             | I                                              | N/A                    | Landing Curb? (Y/N)   | N/A       | N/A                         | DWS Offset (in)             | N/A   |
|                                                |                                             | I                                              | N/A                    | Shared Landing?       | N/A       |                             |                             |       |
|                                                | PROW/ADA:                                   | I                                              | N/A                    | Gutter Ponding?       | N/A       | N/A                         | Gutter Slope (%)            | N/A   |
|                                                | Not Found, R304.5.1, R304.2.2               | 1                                              | N/A                    | Gutter Lip Ht (in)    | N/A       | N/A                         | Gutter X Slope (%)          | N/A   |
|                                                |                                             | 1                                              | N/A                    | Painted X Walk1?      | No        | N/A                         | Painted X Walk2?            | No    |
|                                                |                                             |                                                |                        | X Walk 1 Direction    | To E      |                             | X Walk 2 Direction          | To N  |
|                                                |                                             | I                                              | N/A                    | X Walk 1 Width (in)   | N/A       | N/A                         | X Walk 2 Width (in)         | N/A   |
| Street 1 Name FOX POINT DR                     |                                             |                                                |                        | X Walk 1 Slope (%)    | 4.3       |                             | X Walk 2 Slope (%)          | 1.8   |
| Stop Condition-Street 2 None                   |                                             |                                                |                        | X Walk 1 X Slope (%)  | 2.2       |                             | X Walk 2 X Slope (%)        | 3.1   |
| Street 2 Name QUINN DR                         |                                             | I                                              | N/A                    | Ramp inside XWalk1?   | N/A       | N/A                         | Ramp inside XWalk2?         | N/A   |
| Stop Condition-Street 1 StopSign               |                                             |                                                |                        | Road Slope (%)        | 1.4       | N/A                         | Clear Space?                | N/A   |
|                                                |                                             |                                                |                        | Road X Slope (%)      | 3.5       | N/A                         | Clear Space to XWalk (in)   | N/A   |
|                                                |                                             | I                                              | N/A                    | Any Obstructions?     | N/A       | N/A                         | Storm Grate/Utility Hazard? | N/A   |
|                                                | Total Cost: \$ 32                           | 00.00                                          |                        | Obstruction Type      |           |                             | Storm Grate/Utility Type    |       |
|                                                |                                             |                                                |                        |                       | N/A       |                             |                             | N/A   |