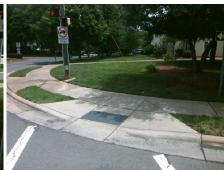

## **Access Compliance Report Public Rights-of-Way** (Curb Ramps)

Intersection ID: 27806 Main Street: PARKS\_FARM\_LN Cross Street: REA\_RD Location: SE **Overall Compliance: No Severity Score:** ADA ID: D00BA07CD5C2 Ramp Type: Perp Initial Pass/Fail: Pass 10

| - |  |
|---|--|
|   |  |
|   |  |

Total Cost:

1850.00

| Field Measurements/Component Compliance |                       |        |      |                               |                         |      |  |
|-----------------------------------------|-----------------------|--------|------|-------------------------------|-------------------------|------|--|
| Compl                                   | iance Description     | Data   | Comp | liance                        | Description             | Data |  |
| N/A                                     | Ramp Length (in)      | 105.5  | Yes  | Ramp                          | Slope (%)               | 6.9  |  |
| Yes                                     | Ramp Width (in)       | 48.0   | Yes  | Ramp                          | XSlope (%)              | 1.4  |  |
| N/A                                     | Flare Type LT         | Sloped | N/A  | A Flare Type RT               |                         | N/A  |  |
| N/A                                     | Flare Slope LT (%)    | 8.1    | Yes  | <b>'es</b> Flare Slope RT (%) |                         | 6.7  |  |
| N/A                                     | Flare Traversable LT? | Yes    | N/A  | Flare                         | Traversable RT?         | Yes  |  |
| No                                      | Landing Length (in)   | N/A    | Yes  | DWS                           | Provided?               | Yes  |  |
| No                                      | Landing Width (in)    | N/A    | Yes  | DWS                           | Contrast?               | Yes  |  |
| No                                      | Landing Slope (%)     | N/A    | Yes  | DWS                           | Length (in)             | 24.5 |  |
| No                                      | Landing X Slope (%)   | N/A    | Yes  | DWS                           | Full Width?             | Yes  |  |
| N/A                                     | Landing Curb? (Y/N)   | No     | Yes  | DWS                           | Offset (in)             | 2.0  |  |
| N/A                                     | Shared Landing?       | No     |      |                               |                         |      |  |
| Yes                                     | Gutter Ponding?       | No     | Yes  | Gutte                         | r Slope (%)             | 1.3  |  |
| Yes                                     | Gutter Lip Ht (in)    | 0.0    | Yes  | Gutte                         | r X Slope (%)           | 0.5  |  |
| N/A                                     | Painted X Walk1?      | Yes    | N/A  | Paint                         | ed X Walk2?             | N/A  |  |
|                                         | X Walk 1 Direction    | To W   |      | X Wa                          | lk 2 Direction          | N/A  |  |
| N/A                                     | X Walk 1 Width (in)   | 90.0   | N/A  | X Wa                          | lk 2 Width (in)         | N/A  |  |
|                                         | X Walk 1 Slope (%)    | 1.0    |      | X Wa                          | lk 2 Slope (%)          | N/A  |  |
|                                         | X Walk 1 X Slope (%)  | 2.4    |      | X Wa                          | lk 2 X Slope (%)        | N/A  |  |
| Yes                                     | Ramp inside XWalk1?   | Yes    | N/A  | Ram                           | inside XWalk2?          | N/A  |  |
|                                         | Road Slope (%)        | N/A    | N/A  | Clear                         | Space?                  | Yes  |  |
|                                         | Road X Slope (%)      | N/A    | N/A  | Clear                         | Space to XWalk (in)     | N/A  |  |
| Yes                                     | Any Obstructions?     | No     | Yes  | Storn                         | n Grate/Utility Hazard? | No   |  |
|                                         | Obstruction Type      |        |      | Storn                         | n Grate/Utility Type    |      |  |
|                                         |                       | N/A    |      |                               |                         | N/A  |  |
|                                         |                       |        | Yes  | Surfa                         | ce Condition? (G/P)     | Good |  |