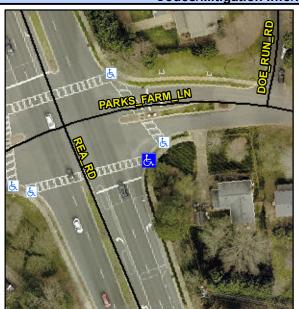

## **Access Compliance Report Public Rights-of-Way** (Curb Ramps)

Intersection ID: 27806 Main Street: PARKS\_FARM\_LN Cross Street: REA\_RD Location: SE **Overall Compliance: No Severity Score:** ADA ID: D00BA07CD5C2 Ramp Type: Perp Initial Pass/Fail: Pass 10

**Codes/Mitigation Info/Possible Solution** 

| Street 1 Name           | REA RD |
|-------------------------|--------|
| Stop Condition-Street 2 | Signal |
| Street 2 Name           | N/A    |
| Stop Condition-Street 1 | N/A    |