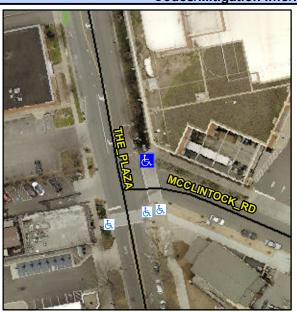

## **Access Compliance Report Public Rights-of-Way** (Curb Ramps)

Data

8.4

0.6

N/A

Good

Intersection ID: 13263 Main Street: MCCLINTOCK RD **Cross Street: THE PLAZA** Location: NE Initial Pass/Fail: Fail **Overall Compliance: No Severity Score:** 12.5 ADA ID: D0209FBCD3E2 Ramp Type: Perp

Flare Type RT

Ramp XSlope (%)

Data

95.0

48.0

N/A

MCCLINTOCK RD Street 1 Name Stop Condition-Street 2 StopSign N/A Street 2 Name Stop Condition-Street 1 N/A Possible Solutions: Remove & Replace Entire Ramp. Surveyor Notes: N/A PROW/ADA: R304.2.2