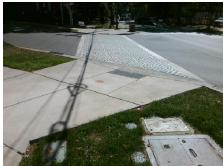

## Field Measurements/Component Compliance

No

Yes

N/A

Yes

Surface Condition? (G/P)

Compliance Description

Ramp Slope (%)

Flare Type RT

Ramp XSlope (%)

Data

95.0

48.0

N/A

MCCLINTOCK RD Street 1 Name Stop Condition-Street 2 StopSign N/A Street 2 Name Stop Condition-Street 1 N/A Possible Solutions: Remove & Replace Entire Ramp. Surveyor Notes: N/A PROW/ADA: R304.2.2