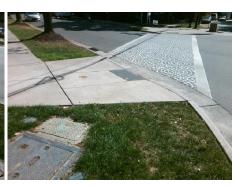

## Field Measurements/Component Compliance

No

Yes

N/A

Yes

Surface Condition? (G/P)

Compliance Description

Ramp Slope (%)

Flare Type RT

Ramp XSlope (%)

Data

95.0

48.0

N/A

MCCLINTOCK RD Street 1 Name Stop Condition-Street 2 StopSign N/A Street 2 Name Stop Condition-Street 1 N/A Possible Solutions: Remove & Replace Entire Ramp. Surveyor Notes: N/A PROW/ADA: R304.2.2