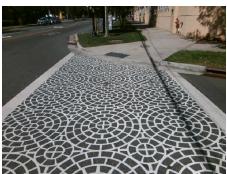

## Field Measurements/Component Compliance

No

Yes

N/A

Yes

Surface Condition? (G/P)

Compliance Description

Ramp Slope (%)

Flare Type RT

Ramp XSlope (%)

Data

95.0

48.0

N/A

MCCLINTOCK RD Street 1 Name Stop Condition-Street 2 StopSign N/A Street 2 Name Stop Condition-Street 1 N/A Possible Solutions: Remove & Replace Entire Ramp. Surveyor Notes: N/A PROW/ADA: R304.2.2