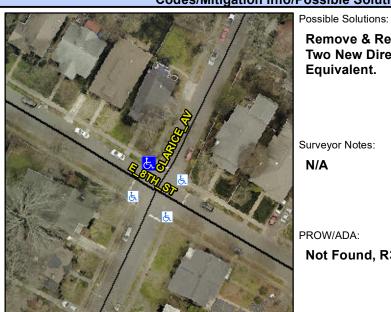

## **Access Compliance Report Public Rights-of-Way** (Curb Ramps)

Data

Intersection ID: 14069 Main Street: CLARICE AV Cross Street: E 8TH ST Location: N

ADA ID: D02BE6EDEC87 Ramp Type: PerpDiag Initial Pass/Fail: Fail **Overall Compliance: No Severity Score:** 12.5

## Field Measurements/Component Compliance

Data Compliance Description

**Remove & Replace Curb Ramp With Two New Directional Ramps or** Equivalent.

Surveyor Notes: N/A

PROW/ADA:

Not Found, R304.2.2

| To the last             | A CONTRACTOR |
|-------------------------|--------------|
| Street 1 Name           | E 8TH ST     |
| Stop Condition-Street 2 | StopSign     |
| Street 2 Name           | CLARICE AV   |
| Stop Condition-Street 1 | StopSign     |
|                         |              |
|                         |              |