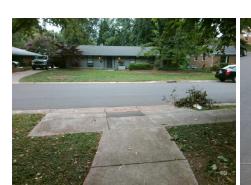

## **Access Compliance Report Public Rights-of-Way** (Curb Ramps)

Intersection ID: 10027202 Main Street: GENTRY PL Cross Street: N/A Location: **Overall Compliance: No** ADA ID: D0304230AA7D Ramp Type: Perp Initial Pass/Fail: Fail **Severity Score:** 12.5

Total Cost:

1850.00

| Field Measurements/Component Compliance |                       |      |      |                             |      |  |  |
|-----------------------------------------|-----------------------|------|------|-----------------------------|------|--|--|
| Comp                                    | liance Description    | Data | Comp | liance Description          | Data |  |  |
| N/A                                     | Ramp Length (in)      | 23.0 | No   | Ramp Slope (%)              | 10.5 |  |  |
| Yes                                     | Ramp Width (in)       | 48.0 | Yes  | Ramp XSlope (%)             | 0.1  |  |  |
| N/A                                     | Flare Type LT         | N/A  | N/A  | Flare Type RT               | N/A  |  |  |
| N/A                                     | Flare Slope LT (%)    | N/A  | N/A  | Flare Slope RT (%)          | N/A  |  |  |
| N/A                                     | Flare Traversable LT? | N/A  | N/A  | Flare Traversable RT?       | N/A  |  |  |
| N/A                                     | Landing Length (in)   | N/A  | N/A  | DWS Provided?               | N/A  |  |  |
| N/A                                     | Landing Width (in)    | N/A  | N/A  | DWS Contrast?               | N/A  |  |  |
| N/A                                     | Landing Slope (%)     | N/A  | N/A  | DWS Length (in)             | N/A  |  |  |
| N/A                                     | Landing X Slope (%)   | N/A  | N/A  | DWS Full Width?             | N/A  |  |  |
| N/A                                     | Landing Curb? (Y/N)   | N/A  | N/A  | DWS Offset (in)             | N/A  |  |  |
| N/A                                     | Shared Landing?       | N/A  |      |                             |      |  |  |
| N/A                                     | Gutter Ponding?       | N/A  | N/A  | Gutter Slope (%)            | N/A  |  |  |
| N/A                                     | Gutter Lip Ht (in)    | N/A  | N/A  | Gutter X Slope (%)          | N/A  |  |  |
| N/A                                     | Painted X Walk1?      | No   | N/A  | Painted X Walk2?            | N/A  |  |  |
|                                         | X Walk 1 Direction    | To N |      | X Walk 2 Direction          | N/A  |  |  |
| N/A                                     | X Walk 1 Width (in)   | N/A  | N/A  | X Walk 2 Width (in)         | N/A  |  |  |
|                                         | X Walk 1 Slope (%)    | 3.5  |      | X Walk 2 Slope (%)          | N/A  |  |  |
|                                         | X Walk 1 X Slope (%)  | 0.6  |      | X Walk 2 X Slope (%)        | N/A  |  |  |
| N/A                                     | Ramp inside XWalk1?   | N/A  | N/A  | Ramp inside XWalk2?         | N/A  |  |  |
|                                         | Road Slope (%)        | N/A  | N/A  | Clear Space?                | N/A  |  |  |
|                                         | Road X Slope (%)      | N/A  | N/A  | Clear Space to XWalk (in)   | N/A  |  |  |
| N/A                                     | Any Obstructions?     | N/A  | N/A  | Storm Grate/Utility Hazard? | N/A  |  |  |
|                                         | Obstruction Type      |      |      | Storm Grate/Utility Type    |      |  |  |
|                                         |                       | N/A  |      |                             | N/A  |  |  |
|                                         |                       |      | Yes  | Surface Condition? (G/P)    | Good |  |  |
|                                         |                       |      |      |                             |      |  |  |