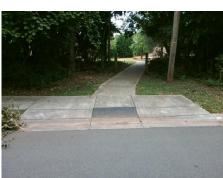

## **Access Compliance Report Public Rights-of-Way** (Curb Ramps)

Intersection ID: 10027202 Main Street: GENTRY PL Cross Street: N/A Location: **Overall Compliance: No** ADA ID: D0304230AA7D Ramp Type: Perp Initial Pass/Fail: Fail **Severity Score:** 12.5

Total Cost:

1850.00

| Field Measurements/Component Compliance |                       |      |      |                             |      |  |  |
|-----------------------------------------|-----------------------|------|------|-----------------------------|------|--|--|
| Comp                                    | liance Description    | Data | Comp | liance Description          | Data |  |  |
| N/A                                     | Ramp Length (in)      | 23.0 | No   | Ramp Slope (%)              | 10.5 |  |  |
| Yes                                     | Ramp Width (in)       | 48.0 | Yes  | Ramp XSlope (%)             | 0.1  |  |  |
| N/A                                     | Flare Type LT         | N/A  | N/A  | Flare Type RT               | N/A  |  |  |
| N/A                                     | Flare Slope LT (%)    | N/A  | N/A  | Flare Slope RT (%)          | N/A  |  |  |
| N/A                                     | Flare Traversable LT? | N/A  | N/A  | Flare Traversable RT?       | N/A  |  |  |
| N/A                                     | Landing Length (in)   | N/A  | N/A  | DWS Provided?               | N/A  |  |  |
| N/A                                     | Landing Width (in)    | N/A  | N/A  | DWS Contrast?               | N/A  |  |  |
| N/A                                     | Landing Slope (%)     | N/A  | N/A  | DWS Length (in)             | N/A  |  |  |
| N/A                                     | Landing X Slope (%)   | N/A  | N/A  | DWS Full Width?             | N/A  |  |  |
| N/A                                     | Landing Curb? (Y/N)   | N/A  | N/A  | DWS Offset (in)             | N/A  |  |  |
| N/A                                     | Shared Landing?       | N/A  |      |                             |      |  |  |
| N/A                                     | Gutter Ponding?       | N/A  | N/A  | Gutter Slope (%)            | N/A  |  |  |
| N/A                                     | Gutter Lip Ht (in)    | N/A  | N/A  | Gutter X Slope (%)          | N/A  |  |  |
| N/A                                     | Painted X Walk1?      | No   | N/A  | Painted X Walk2?            | N/A  |  |  |
|                                         | X Walk 1 Direction    | To N |      | X Walk 2 Direction          | N/A  |  |  |
| N/A                                     | X Walk 1 Width (in)   | N/A  | N/A  | X Walk 2 Width (in)         | N/A  |  |  |
|                                         | X Walk 1 Slope (%)    | 3.5  |      | X Walk 2 Slope (%)          | N/A  |  |  |
|                                         | X Walk 1 X Slope (%)  | 0.6  |      | X Walk 2 X Slope (%)        | N/A  |  |  |
| N/A                                     | Ramp inside XWalk1?   | N/A  | N/A  | Ramp inside XWalk2?         | N/A  |  |  |
|                                         | Road Slope (%)        | N/A  | N/A  | Clear Space?                | N/A  |  |  |
|                                         | Road X Slope (%)      | N/A  | N/A  | Clear Space to XWalk (in)   | N/A  |  |  |
| N/A                                     | Any Obstructions?     | N/A  | N/A  | Storm Grate/Utility Hazard? | N/A  |  |  |
|                                         | Obstruction Type      |      |      | Storm Grate/Utility Type    |      |  |  |
|                                         |                       | N/A  |      |                             | N/A  |  |  |
|                                         |                       |      | Yes  | Surface Condition? (G/P)    | Good |  |  |
|                                         |                       |      |      |                             |      |  |  |