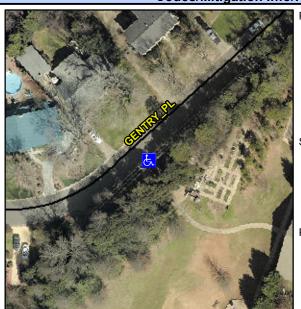

## **Access Compliance Report Public Rights-of-Way** (Curb Ramps)

Intersection ID: 10027202 Main Street: GENTRY PL Cross Street: N/A Location: **Overall Compliance: No** ADA ID: D0304230AA7D Ramp Type: Perp Initial Pass/Fail: Fail **Severity Score:** 12.5

**Codes/Mitigation Info/Possible Solution** 

**GENTRY PL** Street 1 Name Stop Condition-Street 2 None Street 2 Name N/A Stop Condition-Street 1 N/A

| Possible Solutions:           |   |
|-------------------------------|---|
| Remove & Replace Entire Ramp. | ı |
|                               | ` |
|                               |   |
|                               |   |
|                               |   |
| Surveyor Notes:               | I |
| N/A                           | ı |
|                               | ı |
|                               | ı |
| PROW/ADA:                     |   |
| Not Found, R304.2.2           | i |
| 140t i Guila, 14004.2.2       | Ī |
|                               |   |
|                               | ı |
|                               |   |
|                               |   |
|                               |   |