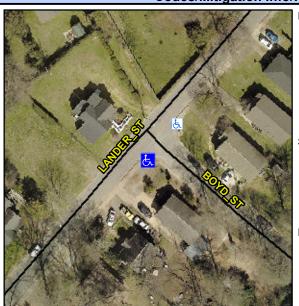

## Access Compliance Report Public Rights-of-Way (Curb Ramps)

Intersection ID: 8796 Main Street: BOYD\_ST Cross Street: LANDER\_ST Location: SW

ADA ID: D0327AA07210 Ramp Type: Perp Initial Pass/Fail: Fail Overall Compliance: No Severity Score: 8.75