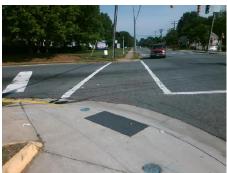

## Field Measurements/Component Compliance

Street 1 Name
Stop Condition-Street 1
Street 2 Name
Stop Condition-Street 2

TUCKASEEGEE RD Signal BERRYHILL RD Signal Possible Solutions:

Remove & Replace Curb Ramp With
Two New Directional Ramps or
Equivalent.

Surveyor Notes:

N/A

PROW/ADA:

Not Found, R304.5.1

Total Cost: \$ 3200.00

Compliance Description Data Compliance Description Data Ramp Length (in) Yes N/A 61.0 BlendTrans Slope (%) 3.8 Yes No Ramp Width (in) 47.5 BlendTrans XSlope (%) 2.7 N/A N/A Flare Type LT N/A Flare Type RT N/A N/A Flare Slope LT (%) N/A N/A Flare Slope RT (%) N/A N/A Flare Traversable LT? N/A N/A Flare Traversable RT? N/A N/A Landing Length (in) N/A N/A **DWS Provided?** N/A N/A Landing Width (in) N/A N/A **DWS Contrast?** N/A N/A N/A N/A Landing Slope (%) DWS Length (in) N/A N/A Landing X Slope (%) N/A N/A DWS Full Width? N/A N/A Landing Curb? (Y/N) N/A N/A DWS Offset (in) N/A N/A N/A Shared Landing? N/A **Gutter Ponding?** N/A N/A Gutter Slope (%) N/A N/A Gutter Lip Ht (in) N/A N/A Gutter X Slope (%) N/A N/A Painted X Walk1? Yes N/A Painted X Walk2? Yes X Walk 1 Direction To NE X Walk 2 Direction To NW 111.0 113.0 X Walk 1 Width (in) X Walk 2 Width (in) X Walk 1 Slope (%) 1.9 X Walk 2 Slope (%) 4.3 X Walk 2 X Slope (%) X Walk 1 X Slope (%) 2.6 2.3 N/A Ramp inside XWalk2? N/A Ramp inside XWalk1? Yes Yes Road Slope (%) 4.1 Clear Space? N/A Road X Slope (%) 0.9 N/A Clear Space to XWalk (in) N/A N/A N/A N/A Any Obstructions? Storm Grate/Utility Hazard? N/A **Obstruction Type** Storm Grate/Utility Type N/A N/A Yes Surface Condition? (G/P) Good

No

Curb Slope (%)

19.6