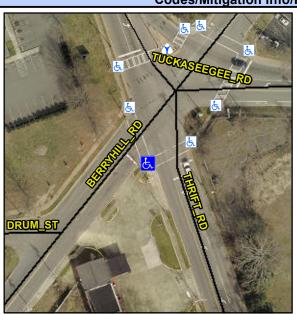

## Access Compliance Report Public Rights-of-Way (Curb Ramps)

Intersection ID: 11108Main Street: TUCKASEEGEE\_RDCross Street: N/ALocation:SWADA ID: D038C5BA7646Ramp Type: BlendTrans1Initial Pass/Fail: FailOverall Compliance: NoSeverity Score:10