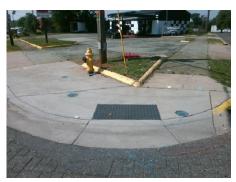

## Field Measurements/Component Compliance

Street 1 Name
Stop Condition-Street 1
Street 2 Name
Stop Condition-Street 2

TUCKASEEGEE RD Signal BERRYHILL RD Signal Possible Solutions:

Remove & Replace Curb Ramp With
Two New Directional Ramps or
Equivalent.

Surveyor Notes:

N/A

PROW/ADA:

Not Found, R304.5.1

Total Cost: \$ 3200.00

Compliance Description Data Compliance Description Data Ramp Length (in) Yes N/A 61.0 BlendTrans Slope (%) 3.8 Yes No Ramp Width (in) 47.5 BlendTrans XSlope (%) 2.7 N/A N/A Flare Type LT N/A Flare Type RT N/A N/A Flare Slope LT (%) N/A N/A Flare Slope RT (%) N/A N/A Flare Traversable LT? N/A N/A Flare Traversable RT? N/A N/A Landing Length (in) N/A N/A **DWS Provided?** N/A N/A Landing Width (in) N/A N/A **DWS Contrast?** N/A N/A N/A N/A Landing Slope (%) DWS Length (in) N/A N/A Landing X Slope (%) N/A N/A DWS Full Width? N/A N/A Landing Curb? (Y/N) N/A N/A DWS Offset (in) N/A N/A N/A Shared Landing? N/A **Gutter Ponding?** N/A N/A Gutter Slope (%) N/A N/A Gutter Lip Ht (in) N/A N/A Gutter X Slope (%) N/A N/A Painted X Walk1? Yes N/A Painted X Walk2? Yes X Walk 1 Direction To NE X Walk 2 Direction To NW 111.0 113.0 X Walk 1 Width (in) X Walk 2 Width (in) X Walk 1 Slope (%) 1.9 X Walk 2 Slope (%) 4.3 X Walk 2 X Slope (%) X Walk 1 X Slope (%) 2.6 2.3 N/A Ramp inside XWalk2? N/A Ramp inside XWalk1? Yes Yes Road Slope (%) 4.1 Clear Space? N/A Road X Slope (%) 0.9 N/A Clear Space to XWalk (in) N/A N/A N/A N/A Any Obstructions? Storm Grate/Utility Hazard? N/A **Obstruction Type** Storm Grate/Utility Type N/A N/A Yes Surface Condition? (G/P) Good

No

Curb Slope (%)

19.6