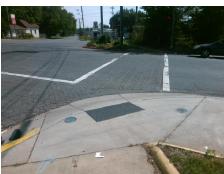

## Field Measurements/Component Compliance

Street 1 Name
Stop Condition-Street 1
Street 2 Name
Stop Condition-Street 2

TUCKASEEGEE RD Signal BERRYHILL RD Signal Possible Solutions:

Remove & Replace Curb Ramp With
Two New Directional Ramps or
Equivalent.

Surveyor Notes:

N/A

PROW/ADA:

Not Found, R304.5.1

Total Cost: \$ 3200.00

Compliance Description Data Compliance Description Data Ramp Length (in) Yes N/A 61.0 BlendTrans Slope (%) 3.8 Yes No Ramp Width (in) 47.5 BlendTrans XSlope (%) 2.7 N/A N/A Flare Type LT N/A Flare Type RT N/A N/A Flare Slope LT (%) N/A N/A Flare Slope RT (%) N/A N/A Flare Traversable LT? N/A N/A Flare Traversable RT? N/A N/A Landing Length (in) N/A N/A **DWS Provided?** N/A N/A Landing Width (in) N/A N/A **DWS Contrast?** N/A N/A N/A N/A Landing Slope (%) DWS Length (in) N/A N/A Landing X Slope (%) N/A N/A DWS Full Width? N/A N/A Landing Curb? (Y/N) N/A N/A DWS Offset (in) N/A N/A N/A Shared Landing? N/A **Gutter Ponding?** N/A N/A Gutter Slope (%) N/A N/A Gutter Lip Ht (in) N/A N/A Gutter X Slope (%) N/A N/A Painted X Walk1? Yes N/A Painted X Walk2? Yes X Walk 1 Direction To NE X Walk 2 Direction To NW 111.0 113.0 X Walk 1 Width (in) X Walk 2 Width (in) X Walk 1 Slope (%) 1.9 X Walk 2 Slope (%) 4.3 X Walk 2 X Slope (%) X Walk 1 X Slope (%) 2.6 2.3 N/A Ramp inside XWalk2? N/A Ramp inside XWalk1? Yes Yes Road Slope (%) 4.1 Clear Space? N/A Road X Slope (%) 0.9 N/A Clear Space to XWalk (in) N/A N/A N/A N/A Any Obstructions? Storm Grate/Utility Hazard? N/A **Obstruction Type** Storm Grate/Utility Type N/A N/A Yes Surface Condition? (G/P) Good

No

Curb Slope (%)

19.6