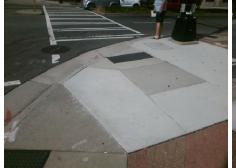

## Access Compliance Report Public Rights-of-Way (Curb Ramps)

Intersection ID: 13197 Main Street: S\_MCDOWELL\_ST Cross Street: E\_4TH\_ST Location: E

ADA ID: D038F0578A1F Ramp Type: Directional1 Initial Pass/Fail: Pass Overall Compliance: No Severity Score: 5

| Field Measurements/Component Compliance |                       |       |                        |                             |      |
|-----------------------------------------|-----------------------|-------|------------------------|-----------------------------|------|
| Compliance Description                  |                       | Data  | Compliance Description |                             | Data |
| N/A                                     | Ramp Length (in)      | 45.0  | Yes                    | Grade Break?                | Yes  |
| Yes                                     | Ramp Width (in)       | 51.0  | Yes                    | Grade Break Slope (%)       | 4.7  |
| Yes                                     | Ramp Slope (%)        | 5.5   | Yes                    | Grade Break XSlope (%)      | 1.2  |
| Yes                                     | Ramp XSlope (%)       | 0.6   |                        |                             |      |
| No                                      | Flare Type LT         | N/A   | N/A                    | Flare Type RT               | N/A  |
| N/A                                     | Flare Slope LT (%)    | N/A   | Yes                    | Flare Slope RT (%)          | 7.6  |
| N/A                                     | Flare Traversable LT? | No    | N/A                    | Flare Traversable RT?       | Yes  |
| Yes                                     | Landing Length (in)   | 48.0  | Yes                    | DWS Provided?               | Yes  |
| Yes                                     | Landing Width (in)    | 51.0  | Yes                    | DWS Contrast?               | Yes  |
| Yes                                     | Landing Slope (%)     | 0.3   | Yes                    | DWS Length (in)             | 24.0 |
| Yes                                     | Landing X Slope (%)   | 1.0   | Yes                    | DWS Full Width?             | Yes  |
| N/A                                     | Landing Curb? (Y/N)   | N/A   | Yes                    | DWS Offset LT (in)          | 30.0 |
| N/A                                     | Shared Landing?       | No    | Yes                    | DWS Offset RT (in)          | 1.0  |
| Yes                                     | Gutter Ponding?       | No    | Yes                    | Gutter Slope (%)            | 0.8  |
| Yes                                     | Gutter Lip Ht (in)    | 0.0   | Yes                    | Gutter X Slope (%)          | 1.6  |
| N/A                                     | Painted X Walk1?      | Yes   |                        | Road Slope (%)              | 0.8  |
|                                         | X Walk 1 Direction    | To NW |                        | Road X Slope (%)            | 2.7  |
|                                         | X Walk 1 Width (in)   | 150.0 | l                      | Clear Space?                | Yes  |
|                                         | X Walk 1 Slope (%)    | 0.8   | N/A                    | Clear Space to XWalk (in)   | N/A  |
|                                         | X Walk 1 X Slope (%)  | 2.7   | Yes                    | Storm Grate/Utility Hazard? | No   |
| Yes                                     | Ramp inside XWalk1?   | Yes   |                        | Storm Grate/Utility Type    |      |
| Yes                                     | Any Obstructions?     | No    |                        |                             | N/A  |
|                                         | Obstruction Type      |       | Yes                    | Surface Condition? (G/P)    | Good |
|                                         |                       | N/A   | Yes                    | Curb Slope (%)              | 1.4  |
|                                         |                       |       |                        |                             |      |