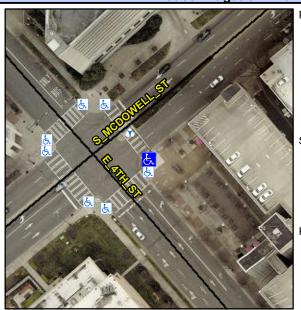

## Access Compliance Report Public Rights-of-Way (Curb Ramps)

Intersection ID: 13197 Main Street: S\_MCDOWELL\_ST Cross Street: E\_4TH\_ST Location: E

ADA ID: D038F0578A1F Ramp Type: Directional1 Initial Pass/Fail: Pass Overall Compliance: No Severity Score: 5