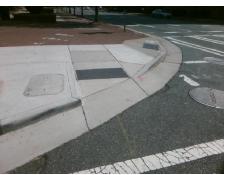

## Access Compliance Report Public Rights-of-Way (Curb Ramps)

Intersection ID: 13197 Main Street: S\_MCDOWELL\_ST Cross Street: E\_4TH\_ST Location: E

ADA ID: D038F0578A1F Ramp Type: Directional1 Initial Pass/Fail: Pass Overall Compliance: No Severity Score: 5

| Field Measurements/Component Compliance |                       |       |                        |                             |      |
|-----------------------------------------|-----------------------|-------|------------------------|-----------------------------|------|
| Compliance Description                  |                       | Data  | Compliance Description |                             | Data |
| N/A                                     | Ramp Length (in)      | 45.0  | Yes                    | Grade Break?                | Yes  |
| Yes                                     | Ramp Width (in)       | 51.0  | Yes                    | Grade Break Slope (%)       | 4.7  |
| Yes                                     | Ramp Slope (%)        | 5.5   | Yes                    | Grade Break XSlope (%)      | 1.2  |
| Yes                                     | Ramp XSlope (%)       | 0.6   |                        |                             |      |
| No                                      | Flare Type LT         | N/A   | N/A                    | Flare Type RT               | N/A  |
| N/A                                     | Flare Slope LT (%)    | N/A   | Yes                    | Flare Slope RT (%)          | 7.6  |
| N/A                                     | Flare Traversable LT? | No    | N/A                    | Flare Traversable RT?       | Yes  |
| Yes                                     | Landing Length (in)   | 48.0  | Yes                    | DWS Provided?               | Yes  |
| Yes                                     | Landing Width (in)    | 51.0  | Yes                    | DWS Contrast?               | Yes  |
| Yes                                     | Landing Slope (%)     | 0.3   | Yes                    | DWS Length (in)             | 24.0 |
| Yes                                     | Landing X Slope (%)   | 1.0   | Yes                    | DWS Full Width?             | Yes  |
| N/A                                     | Landing Curb? (Y/N)   | N/A   | Yes                    | DWS Offset LT (in)          | 30.0 |
| N/A                                     | Shared Landing?       | No    | Yes                    | DWS Offset RT (in)          | 1.0  |
| Yes                                     | Gutter Ponding?       | No    | Yes                    | Gutter Slope (%)            | 0.8  |
| Yes                                     | Gutter Lip Ht (in)    | 0.0   | Yes                    | Gutter X Slope (%)          | 1.6  |
| N/A                                     | Painted X Walk1?      | Yes   |                        | Road Slope (%)              | 0.8  |
|                                         | X Walk 1 Direction    | To NW |                        | Road X Slope (%)            | 2.7  |
|                                         | X Walk 1 Width (in)   | 150.0 | l                      | Clear Space?                | Yes  |
|                                         | X Walk 1 Slope (%)    | 0.8   | N/A                    | Clear Space to XWalk (in)   | N/A  |
|                                         | X Walk 1 X Slope (%)  | 2.7   | Yes                    | Storm Grate/Utility Hazard? | No   |
| Yes                                     | Ramp inside XWalk1?   | Yes   |                        | Storm Grate/Utility Type    |      |
| Yes                                     | Any Obstructions?     | No    |                        |                             | N/A  |
|                                         | Obstruction Type      |       | Yes                    | Surface Condition? (G/P)    | Good |
|                                         |                       | N/A   | Yes                    | Curb Slope (%)              | 1.4  |
|                                         |                       |       |                        |                             |      |