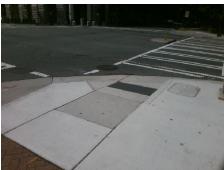

## Access Compliance Report Public Rights-of-Way (Curb Ramps)

Intersection ID: 13197 Main Street: S\_MCDOWELL\_ST Cross Street: E\_4TH\_ST Location: E

ADA ID: D038F0578A1F Ramp Type: Directional1 Initial Pass/Fail: Pass Overall Compliance: No Severity Score: 5

| Field Measurements/Component Compliance |                       |       |                        |                             |      |
|-----------------------------------------|-----------------------|-------|------------------------|-----------------------------|------|
| Compliance Description                  |                       | Data  | Compliance Description |                             | Data |
| N/A                                     | Ramp Length (in)      | 45.0  | Yes                    | Grade Break?                | Yes  |
| Yes                                     | Ramp Width (in)       | 51.0  | Yes                    | Grade Break Slope (%)       | 4.7  |
| Yes                                     | Ramp Slope (%)        | 5.5   | Yes                    | Grade Break XSlope (%)      | 1.2  |
| Yes                                     | Ramp XSlope (%)       | 0.6   |                        |                             |      |
| No                                      | Flare Type LT         | N/A   | N/A                    | Flare Type RT               | N/A  |
| N/A                                     | Flare Slope LT (%)    | N/A   | Yes                    | Flare Slope RT (%)          | 7.6  |
| N/A                                     | Flare Traversable LT? | No    | N/A                    | Flare Traversable RT?       | Yes  |
| Yes                                     | Landing Length (in)   | 48.0  | Yes                    | DWS Provided?               | Yes  |
| Yes                                     | Landing Width (in)    | 51.0  | Yes                    | DWS Contrast?               | Yes  |
| Yes                                     | Landing Slope (%)     | 0.3   | Yes                    | DWS Length (in)             | 24.0 |
| Yes                                     | Landing X Slope (%)   | 1.0   | Yes                    | DWS Full Width?             | Yes  |
| N/A                                     | Landing Curb? (Y/N)   | N/A   | Yes                    | DWS Offset LT (in)          | 30.0 |
| N/A                                     | Shared Landing?       | No    | Yes                    | DWS Offset RT (in)          | 1.0  |
| Yes                                     | Gutter Ponding?       | No    | Yes                    | Gutter Slope (%)            | 0.8  |
| Yes                                     | Gutter Lip Ht (in)    | 0.0   | Yes                    | Gutter X Slope (%)          | 1.6  |
| N/A                                     | Painted X Walk1?      | Yes   |                        | Road Slope (%)              | 0.8  |
|                                         | X Walk 1 Direction    | To NW |                        | Road X Slope (%)            | 2.7  |
|                                         | X Walk 1 Width (in)   | 150.0 | l                      | Clear Space?                | Yes  |
|                                         | X Walk 1 Slope (%)    | 0.8   | N/A                    | Clear Space to XWalk (in)   | N/A  |
|                                         | X Walk 1 X Slope (%)  | 2.7   | Yes                    | Storm Grate/Utility Hazard? | No   |
| Yes                                     | Ramp inside XWalk1?   | Yes   |                        | Storm Grate/Utility Type    |      |
| Yes                                     | Any Obstructions?     | No    |                        |                             | N/A  |
|                                         | Obstruction Type      |       | Yes                    | Surface Condition? (G/P)    | Good |
|                                         |                       | N/A   | Yes                    | Curb Slope (%)              | 1.4  |
|                                         |                       |       |                        |                             |      |