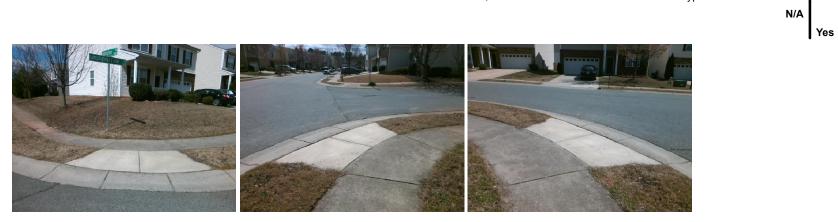

## Access Compliance Report Public Rights-of-Way (Curb Ramps)

| Intersection ID: 47273                   | Cross S                        | ross Street: LIDDINGTON_RD                  |           |                                               |                       | Location:                   | NW                 |                             |      |
|------------------------------------------|--------------------------------|---------------------------------------------|-----------|-----------------------------------------------|-----------------------|-----------------------------|--------------------|-----------------------------|------|
| ADA ID: D03B59904ACB Ramp Type: PerpDiag |                                |                                             | Initial P | nitial Pass/Fail: Fail Overall Compliance: No |                       |                             |                    | o Severity Score:           | 22.5 |
| Codes/Mitigation Info/Possible Solution  |                                |                                             |           | Field Measurements/Component Compliance       |                       |                             |                    |                             |      |
| 14245 41                                 |                                | Possible Solutions:                         |           | Compliance Description                        |                       | Data Compliance Description |                    |                             | Data |
| 1 3 A)                                   |                                | Remove & Replace Curb Ramp W                | lith      | N/A                                           | Ramp Length (in)      | 47.5                        | No                 | Ramp Slope (%)              | 9.3  |
| 2th Address                              |                                | Two New Directional Ramps or<br>Equivalent. |           | No                                            | Ramp Width (in)       | 46.0                        | No                 | Ramp XSlope (%)             | 3.8  |
|                                          |                                |                                             |           | N/A                                           | Flare Type LT         | N/A                         | N/A                | Flare Type RT               | N/A  |
|                                          | and the second second          |                                             |           | N/A                                           | Flare Slope LT (%)    | N/A                         | N/A                | Flare Slope RT (%)          | N/A  |
| Las Martin                               |                                |                                             |           | N/A                                           | Flare Traversable LT? | N/A                         | N/A                | Flare Traversable RT?       | N/A  |
|                                          |                                |                                             |           | N/A                                           | Landing Length (in)   | N/A                         | N/A                | DWS Provided?               | N/A  |
|                                          |                                | Surveyor Notes:                             |           | N/A                                           | Landing Width (in)    | N/A                         | N/A                | DWS Contrast?               | N/A  |
|                                          |                                | N/A                                         |           | N/A                                           | Landing Slope (%)     | N/A                         | N/A                | DWS Length (in)             | N/A  |
| LIDDINGTON_RD                            |                                | N/A                                         |           | N/A                                           | Landing X Slope (%)   | N/A                         | N/A                | DWS Full Width?             | N/A  |
|                                          |                                |                                             | N/A       | Landing Curb? (Y/N)                           | N/A                   | N/A                         | DWS Offset (in)    | N/A                         |      |
| and the second second second             |                                |                                             | N/A       | Shared Landing?                               | N/A                   |                             |                    |                             |      |
|                                          |                                | PROW/ADA:                                   |           | N/A                                           | Gutter Ponding?       | N/A                         | N/A                | Gutter Slope (%)            | N/A  |
|                                          | Not Found, R304.5.1, R304.2.2, |                                             | N/A       | Gutter Lip Ht (in)                            | N/A                   | N/A                         | Gutter X Slope (%) | N/A                         |      |
| R304.5.3                                 |                                |                                             |           | N/A                                           | Painted X Walk1?      | No                          | N/A                | Painted X Walk2?            | No   |
|                                          |                                |                                             |           |                                               | X Walk 1 Direction    | To S                        |                    | X Walk 2 Direction          | To E |
|                                          |                                |                                             |           | N/A                                           | X Walk 1 Width (in)   | N/A                         | N/A                | X Walk 2 Width (in)         | N/A  |
| Street 1 Name                            | LIDDINGTON RD                  | -                                           |           |                                               | X Walk 1 Slope (%)    | 0.0                         |                    | X Walk 2 Slope (%)          | 2.5  |
| Stop Condition-Street 2                  | StopSign                       |                                             |           |                                               | X Walk 1 X Slope (%)  | 1.6                         |                    | X Walk 2 X Slope (%)        | 0.1  |
| Street 2 Name                            | LAMPLIGHTER CLOSE DR           |                                             |           | N/A                                           | Ramp inside XWalk1?   | N/A                         | N/A                | Ramp inside XWalk2?         | N/A  |
| Stop Condition-Street 1                  | None                           |                                             |           |                                               | Road Slope (%)        | 4.1                         | N/A                | Clear Space?                | N/A  |
|                                          |                                |                                             |           |                                               | Road X Slope (%)      | 0.8                         | N/A                | Clear Space to XWalk (in)   | N/A  |
|                                          |                                |                                             |           | N/A                                           | Any Obstructions?     | N/A                         | N/A                | Storm Grate/Utility Hazard? | N/A  |
|                                          |                                | Total Cost: \$ 32                           | 200.00    |                                               | Obstruction Type      |                             |                    | Storm Grate/Utility Type    |      |
|                                          |                                |                                             |           |                                               |                       | N/A                         |                    |                             | N/A  |
|                                          |                                |                                             |           |                                               |                       |                             | 1                  |                             |      |