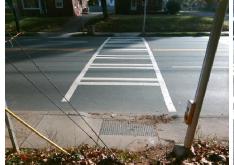

| Total Cost: | \$<br>1850.0 |
|-------------|--------------|
|             |              |

| Field Measurements/Component Compliance |                       |       |      |                             |      |  |  |
|-----------------------------------------|-----------------------|-------|------|-----------------------------|------|--|--|
| Comp                                    | liance Description    | Data  | Comp | oliance Description         | Data |  |  |
| N/A                                     | Ramp Length (in)      | 49.0  | No   | Ramp Slope (%)              | 12.9 |  |  |
| No                                      | Ramp Width (in)       | 47.5  | Yes  | Ramp XSlope (%)             | 0.5  |  |  |
| N/A                                     | Flare Type LT         | N/A   | N/A  | Flare Type RT               | N/A  |  |  |
| N/A                                     | Flare Slope LT (%)    | N/A   | N/A  | Flare Slope RT (%)          | N/A  |  |  |
| N/A                                     | Flare Traversable LT? | N/A   | N/A  | Flare Traversable RT?       | N/A  |  |  |
| N/A                                     | Landing Length (in)   | N/A   | N/A  | DWS Provided?               | N/A  |  |  |
| N/A                                     | Landing Width (in)    | N/A   | N/A  | DWS Contrast?               | N/A  |  |  |
| N/A                                     | Landing Slope (%)     | N/A   | N/A  | DWS Length (in)             | N/A  |  |  |
| N/A                                     | Landing X Slope (%)   | N/A   | N/A  | DWS Full Width?             | N/A  |  |  |
| N/A                                     | Landing Curb? (Y/N)   | N/A   | N/A  | DWS Offset (in)             | N/A  |  |  |
| N/A                                     | Shared Landing?       | N/A   |      |                             |      |  |  |
| N/A                                     | Gutter Ponding?       | N/A   | N/A  | Gutter Slope (%)            | N/A  |  |  |
| N/A                                     | Gutter Lip Ht (in)    | N/A   | N/A  | Gutter X Slope (%)          | N/A  |  |  |
| N/A                                     | Painted X Walk1?      | Yes   | N/A  | Painted X Walk2?            | N/A  |  |  |
|                                         | X Walk 1 Direction    | To E  |      | X Walk 2 Direction          | N/A  |  |  |
| N/A                                     | X Walk 1 Width (in)   | 111.0 | N/A  | X Walk 2 Width (in)         | N/A  |  |  |
|                                         | X Walk 1 Slope (%)    | 4.8   |      | X Walk 2 Slope (%)          | N/A  |  |  |
|                                         | X Walk 1 X Slope (%)  | 0.1   |      | X Walk 2 X Slope (%)        | N/A  |  |  |
| N/A                                     | Ramp inside XWalk1?   | Yes   | N/A  | Ramp inside XWalk2?         | N/A  |  |  |
|                                         | Road Slope (%)        | N/A   | N/A  | Clear Space?                | N/A  |  |  |
|                                         | Road X Slope (%)      | N/A   | N/A  | Clear Space to XWalk (in)   | N/A  |  |  |
| N/A                                     | Any Obstructions?     | N/A   | N/A  | Storm Grate/Utility Hazard? | N/A  |  |  |
|                                         | Obstruction Type      |       | l    | Storm Grate/Utility Type    |      |  |  |
|                                         |                       | N/A   |      |                             | N/A  |  |  |
|                                         |                       |       | Yes  | Surface Condition? (G/P)    | Good |  |  |
| 1                                       |                       |       | -    |                             |      |  |  |