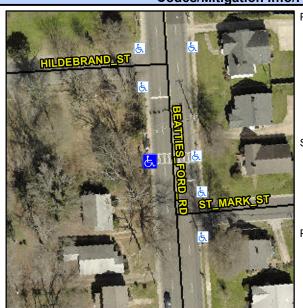

## Access Compliance Report Public Rights-of-Way (Curb Ramps)

Intersection ID: 8616 Main Street: BEATTIES\_FORD\_RD Cross Street: ST\_MARK\_ST Location: W

ADA ID: D044230BBF33 Ramp Type: Perp Initial Pass/Fail: Fail Overall Compliance: No Severity Score: 33.75

## Field Measurements/Component Compliance

| Street 1 Name           | BEATTIES FORD RD |
|-------------------------|------------------|
| Stop Condition-Street 2 | Signal           |
| Street 2 Name           | N/A              |
| Stop Condition-Street 1 | N/A              |