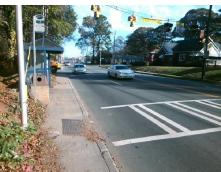

| Total Cost: | \$<br>1850.0 |
|-------------|--------------|
|             |              |

| Field Measurements/Component Compliance |                       |       |      |                             |      |  |  |
|-----------------------------------------|-----------------------|-------|------|-----------------------------|------|--|--|
| Comp                                    | liance Description    | Data  | Comp | oliance Description         | Data |  |  |
| N/A                                     | Ramp Length (in)      | 49.0  | No   | Ramp Slope (%)              | 12.9 |  |  |
| No                                      | Ramp Width (in)       | 47.5  | Yes  | Ramp XSlope (%)             | 0.5  |  |  |
| N/A                                     | Flare Type LT         | N/A   | N/A  | Flare Type RT               | N/A  |  |  |
| N/A                                     | Flare Slope LT (%)    | N/A   | N/A  | Flare Slope RT (%)          | N/A  |  |  |
| N/A                                     | Flare Traversable LT? | N/A   | N/A  | Flare Traversable RT?       | N/A  |  |  |
| N/A                                     | Landing Length (in)   | N/A   | N/A  | DWS Provided?               | N/A  |  |  |
| N/A                                     | Landing Width (in)    | N/A   | N/A  | DWS Contrast?               | N/A  |  |  |
| N/A                                     | Landing Slope (%)     | N/A   | N/A  | DWS Length (in)             | N/A  |  |  |
| N/A                                     | Landing X Slope (%)   | N/A   | N/A  | DWS Full Width?             | N/A  |  |  |
| N/A                                     | Landing Curb? (Y/N)   | N/A   | N/A  | DWS Offset (in)             | N/A  |  |  |
| N/A                                     | Shared Landing?       | N/A   |      |                             |      |  |  |
| N/A                                     | Gutter Ponding?       | N/A   | N/A  | Gutter Slope (%)            | N/A  |  |  |
| N/A                                     | Gutter Lip Ht (in)    | N/A   | N/A  | Gutter X Slope (%)          | N/A  |  |  |
| N/A                                     | Painted X Walk1?      | Yes   | N/A  | Painted X Walk2?            | N/A  |  |  |
|                                         | X Walk 1 Direction    | To E  |      | X Walk 2 Direction          | N/A  |  |  |
| N/A                                     | X Walk 1 Width (in)   | 111.0 | N/A  | X Walk 2 Width (in)         | N/A  |  |  |
|                                         | X Walk 1 Slope (%)    | 4.8   |      | X Walk 2 Slope (%)          | N/A  |  |  |
|                                         | X Walk 1 X Slope (%)  | 0.1   |      | X Walk 2 X Slope (%)        | N/A  |  |  |
| N/A                                     | Ramp inside XWalk1?   | Yes   | N/A  | Ramp inside XWalk2?         | N/A  |  |  |
|                                         | Road Slope (%)        | N/A   | N/A  | Clear Space?                | N/A  |  |  |
|                                         | Road X Slope (%)      | N/A   | N/A  | Clear Space to XWalk (in)   | N/A  |  |  |
| N/A                                     | Any Obstructions?     | N/A   | N/A  | Storm Grate/Utility Hazard? | N/A  |  |  |
|                                         | Obstruction Type      |       | l    | Storm Grate/Utility Type    |      |  |  |
|                                         |                       | N/A   |      |                             | N/A  |  |  |
|                                         |                       |       | Yes  | Surface Condition? (G/P)    | Good |  |  |
| 1                                       |                       |       | -    |                             |      |  |  |