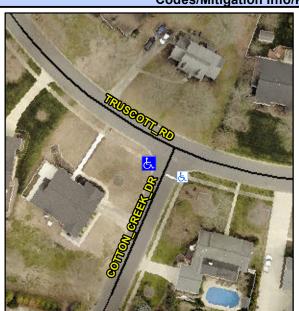

## Access Compliance Report Public Rights-of-Way (Curb Ramps)

Intersection ID: 25053Main Street:COTTON\_CREEK\_DRCross Street:TRUSCOTT\_RDLocation:WADA ID: D0460FB33C13Ramp Type:PerpDiagInitial Pass/Fail:FailOverall Compliance:NoSeverity Score:35

**Codes/Mitigation Info/Possible Solution** 

Field Measurements/Component Compliance

Street 1 Name
Stop Condition-Street 2
Street 2 Name
Stop Condition-Street 1

COTTON CREEK DR StopSign TRUSCOTT RD None Possible Solutions: