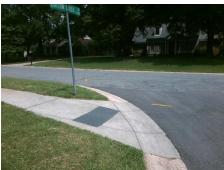

Remove & Replace Curb Ramp With Two New Directional Ramps or Equivalent.

Surveyor Notes:

N/A

PROW/ADA:

Not Found, R304.5.1, R304.2.2, R304.5.3

Total Cost: \$ 3200.00

| Field Measurements/Component Compliance |                        |                       |       |                        |                             |       |
|-----------------------------------------|------------------------|-----------------------|-------|------------------------|-----------------------------|-------|
|                                         | Compliance Description |                       | Data  | Compliance Description |                             | Data  |
|                                         | N/A                    | Ramp Length (in)      | 135.0 | No                     | Ramp Slope (%)              | 12.2  |
|                                         | No                     | Ramp Width (in)       | 47.5  | No                     | Ramp XSlope (%)             | 4.0   |
|                                         | N/A                    | Flare Type LT         | N/A   | N/A                    | Flare Type RT               | N/A   |
|                                         | N/A                    | Flare Slope LT (%)    | N/A   | N/A                    | Flare Slope RT (%)          | N/A   |
|                                         | N/A                    | Flare Traversable LT? | N/A   | N/A                    | Flare Traversable RT?       | N/A   |
|                                         | N/A                    | Landing Length (in)   | N/A   | N/A                    | DWS Provided?               | N/A   |
|                                         | N/A                    | Landing Width (in)    | N/A   | N/A                    | DWS Contrast?               | N/A   |
|                                         | N/A                    | Landing Slope (%)     | N/A   | N/A                    | DWS Length (in)             | N/A   |
|                                         | N/A                    | Landing X Slope (%)   | N/A   | N/A                    | DWS Full Width?             | N/A   |
|                                         | N/A                    | Landing Curb? (Y/N)   | N/A   | N/A                    | DWS Offset (in)             | N/A   |
|                                         | N/A                    | Shared Landing?       | N/A   |                        |                             |       |
|                                         | N/A                    | Gutter Ponding?       | N/A   | N/A                    | Gutter Slope (%)            | N/A   |
|                                         | N/A                    | Gutter Lip Ht (in)    | N/A   | N/A                    | Gutter X Slope (%)          | N/A   |
|                                         | N/A                    | Painted X Walk1?      | No    | N/A                    | Painted X Walk2?            | No    |
|                                         |                        | X Walk 1 Direction    | To SE |                        | X Walk 2 Direction          | To NE |
|                                         | N/A                    | X Walk 1 Width (in)   | N/A   | N/A                    | X Walk 2 Width (in)         | N/A   |
|                                         |                        | X Walk 1 Slope (%)    | 2.1   |                        | X Walk 2 Slope (%)          | 6.2   |
|                                         |                        | X Walk 1 X Slope (%)  | 6.5   |                        | X Walk 2 X Slope (%)        | 1.8   |
|                                         | N/A                    | Ramp inside XWalk1?   | N/A   | N/A                    | Ramp inside XWalk2?         | N/A   |
|                                         |                        | Road Slope (%)        | 4.2   | N/A                    | Clear Space?                | N/A   |
|                                         |                        | Road X Slope (%)      | 4.2   | N/A                    | Clear Space to XWalk (in)   | N/A   |
|                                         | N/A                    | Any Obstructions?     | N/A   | N/A                    | Storm Grate/Utility Hazard? | N/A   |
|                                         |                        | Obstruction Type      |       |                        | Storm Grate/Utility Type    |       |
|                                         |                        |                       | N/A   |                        |                             | N/A   |
|                                         |                        |                       |       | Yes                    | Surface Condition? (G/P)    | Good  |
|                                         |                        |                       |       |                        |                             |       |