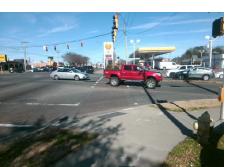

Severity Score: 21.25

Intersection ID: 18776 Main Street: SOUTH BV **Cross Street: TYVOLA RD** Location: SE

**Codes/Mitigation Info/Possible Solution** 

Ramp Type: PerpDiag

Field Measurements/Component Compliance

N/A

N/A

**Overall Compliance: No** 

Street 1 Name **TYVOLA RD** Stop Condition-Street 2 Signal **SOUTH BV** Street 2 Name Stop Condition-Street 1 Signal Possible Solutions: Compliance Description N/A Remove & Replace Curb Ramp With Two New Directional Ramps or Equivalent. Surveyor Notes: N/A PROW/ADA: R304.5.1, R304.5.3