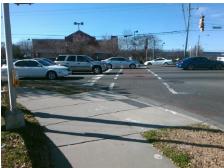

Severity Score: 21.25

Intersection ID: 18776 Main Street: SOUTH BV **Cross Street: TYVOLA RD** Location: SE

**Codes/Mitigation Info/Possible Solution** 

Ramp Type: PerpDiag

Field Measurements/Component Compliance

N/A

N/A

**Overall Compliance: No** 

Street 1 Name **TYVOLA RD** Stop Condition-Street 2 Signal **SOUTH BV** Street 2 Name Stop Condition-Street 1 Signal Possible Solutions: Compliance Description N/A Remove & Replace Curb Ramp With Two New Directional Ramps or Equivalent. Surveyor Notes: N/A PROW/ADA: R304.5.1, R304.5.3