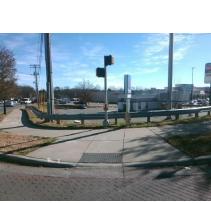

Severity Score: 21.25

Intersection ID: 18776 Main Street: SOUTH BV **Cross Street: TYVOLA RD** Location: SE

**Codes/Mitigation Info/Possible Solution** 

Ramp Type: PerpDiag

Field Measurements/Component Compliance

N/A

N/A

**Overall Compliance: No** 

Street 1 Name **TYVOLA RD** Stop Condition-Street 2 Signal **SOUTH BV** Street 2 Name Stop Condition-Street 1 Signal Possible Solutions: Compliance Description N/A Remove & Replace Curb Ramp With Two New Directional Ramps or Equivalent. Surveyor Notes: N/A PROW/ADA: R304.5.1, R304.5.3