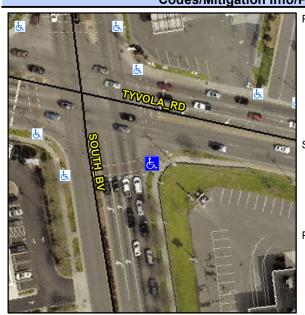

Severity Score: 21.25

Intersection ID: 18776 Main Street: SOUTH BV **Cross Street: TYVOLA RD** Location: SE

**Codes/Mitigation Info/Possible Solution** 

Ramp Type: PerpDiag

Field Measurements/Component Compliance

N/A

N/A

**Overall Compliance: No** 

Street 1 Name **TYVOLA RD** Stop Condition-Street 2 Signal **SOUTH BV** Street 2 Name Stop Condition-Street 1 Signal Possible Solutions: Compliance Description N/A Remove & Replace Curb Ramp With Two New Directional Ramps or Equivalent. Surveyor Notes: N/A PROW/ADA: R304.5.1, R304.5.3