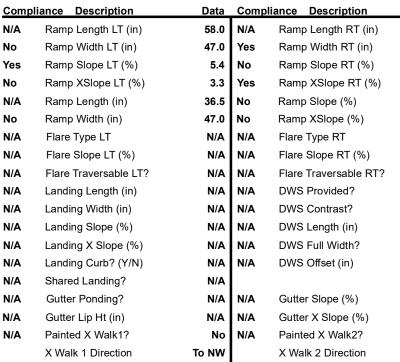

## **Access Compliance Report Public Rights-of-Way** (Curb Ramps)

Data

55.0

59.0

12.3

1.4

N/A

8.1

N/A

No

N/A

2.8

6.0

N/A

N/A

To SW

Total Cost: 3200.00

N/A

0.0

3.5

N/A

6.5

1.2

N/A

N/A

N/A

X Walk 1 Width (in)

X Walk 1 Slope (%)

X Walk 1 X Slope (%)

Ramp inside XWalk1?

Road Slope (%)

Clear Space to XWalk (in) N/A N/A Any Obstruction? N/A **Obstruction Type** N/A N/A Storm Grate/Utility Hazard? N/A Storm Grate/Utility Type N/A Yes Surface Condition? (G/P) Good 22.6 Curb Slope (%)

X Walk 2 Width (in)

X Walk 2 Slope (%)

X Walk 2 X Slope (%)

Ramp inside XWalk2?

Clear Space?