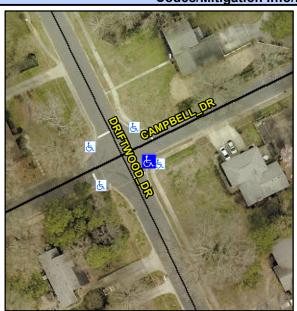

Intersection ID: N/A Main Street: CAMPBELL DR Cross Street: DRIFTWOOD DR SE Location: **Overall Compliance: No Severity Score:** 0 ADA ID: D048DC13F72A Ramp Type: Combination1Diag Initial Pass/Fail: Fail