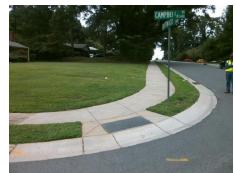

## Field Measurements/Component Compliance

Street 1 Name Stop Condition-Street 1 Street 2 Name Stop Condition-Street 2

StopSign **CAMPBELL DR** None DRIFTWOOD DR Possible Solutions: Remove & Replace Curb Ramp With Two New Directional Ramps or Equivalent. Surveyor Notes: N/A PROW/ADA: R304.5.1, R304.5.1, R304.2.2, R304.5.3, R304.3.2