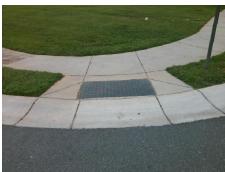

## Field Measurements/Component Compliance

Street 1 Name Stop Condition-Street 1 Street 2 Name Stop Condition-Street 2

StopSign **CAMPBELL DR** None DRIFTWOOD DR Possible Solutions: Remove & Replace Curb Ramp With Two New Directional Ramps or Equivalent. Surveyor Notes: N/A PROW/ADA: R304.5.1, R304.5.1, R304.2.2, R304.5.3, R304.3.2