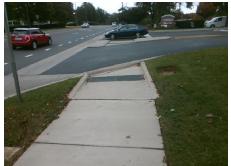

## **Access Compliance Report Public Rights-of-Way** (Curb Ramps)

Intersection ID: 10025976 Main Street: ELM\_LN Cross Street: N/A Location: NW **Overall Compliance: No ADA ID: D04C089E0CA3** Ramp Type: Directional1 Initial Pass/Fail: Fail **Severity Score:** 1.25

**Codes/Mitigation Info/Possible Solution** 

**ENTRANCE** Street 1 Name StopSign Stop Condition-Street 1 Street 2 Name N/A Stop Condition-Street 2 N/A

| Remove & Replace Entire Ramp. |  |  |  |  |  |  |
|-------------------------------|--|--|--|--|--|--|
|                               |  |  |  |  |  |  |
|                               |  |  |  |  |  |  |
|                               |  |  |  |  |  |  |
|                               |  |  |  |  |  |  |
| Surveyor Notes:               |  |  |  |  |  |  |
| N/A                           |  |  |  |  |  |  |
| N/A                           |  |  |  |  |  |  |
|                               |  |  |  |  |  |  |
|                               |  |  |  |  |  |  |
| PROW/ADA:                     |  |  |  |  |  |  |
| R304.5.3                      |  |  |  |  |  |  |
|                               |  |  |  |  |  |  |
|                               |  |  |  |  |  |  |
|                               |  |  |  |  |  |  |
|                               |  |  |  |  |  |  |
|                               |  |  |  |  |  |  |
|                               |  |  |  |  |  |  |

Total Cost: 1600.00

| Field Measurements/Component Compliance |                       |      |      |                             |      |  |
|-----------------------------------------|-----------------------|------|------|-----------------------------|------|--|
| Compliance Description                  |                       | Data | Comp | liance Description          | Data |  |
| N/A                                     | Ramp Length (in)      | 80.0 | N/A  | Grade Break?                | N/A  |  |
| Yes                                     | Ramp Width (in)       | 69.5 | N/A  | Grade Break Slope (%)       | 0.0  |  |
| Yes                                     | Ramp Slope (%)        | 4.0  | N/A  | Grade Break XSlope (%)      | 0.0  |  |
| No                                      | Ramp XSlope (%)       | 3.1  |      |                             |      |  |
| N/A                                     | Flare Type LT         | N/A  | N/A  | Flare Type RT               | N/A  |  |
| N/A                                     | Flare Slope LT (%)    | N/A  | N/A  | Flare Slope RT (%)          | 0.0  |  |
| N/A                                     | Flare Traversable LT? | N/A  | N/A  | Flare Traversable RT?       | N/A  |  |
| N/A                                     | Landing Length (in)   | 0.0  | N/A  | DWS Provided?               | N/A  |  |
| N/A                                     | Landing Width (in)    | 0.0  | N/A  | DWS Contrast?               | N/A  |  |
| N/A                                     | Landing Slope (%)     | 0.0  | N/A  | DWS Length (in)             | N/A  |  |
| N/A                                     | Landing X Slope (%)   | 0.0  | N/A  | DWS Full Width?             | N/A  |  |
| N/A                                     | Landing Curb? (Y/N)   | N/A  | N/A  | DWS Offset LT (in)          | N/A  |  |
| N/A                                     | Shared Landing?       | N/A  | N/A  | DWS Offset RT (in)          | N/A  |  |
| N/A                                     | Gutter Ponding?       | 0.0  | N/A  | Gutter Slope (%)            | N/A  |  |
| N/A                                     | Gutter Lip Ht (in)    | 0.0  | N/A  | Gutter X Slope (%)          | N/A  |  |
| N/A                                     | Painted X Walk1?      | No   |      | Road Slope (%)              | 1.5  |  |
|                                         | X Walk 1 Direction    | To S |      | Road X Slope (%)            | 3.0  |  |
|                                         | X Walk 1 Width (in)   | N/A  |      | Clear Space?                | N/A  |  |
|                                         | X Walk 1 Slope (%)    | 1.5  | N/A  | Clear Space to XWalk (in)   | N/A  |  |
|                                         | X Walk 1 X Slope (%)  | 3.0  | N/A  | Storm Grate/Utility Hazard? | N/A  |  |
| N/A                                     | Ramp inside XWalk1?   | N/A  |      | Storm Grate/Utility Type    |      |  |
| N/A                                     | Any Obstructions?     | N/A  |      |                             | N/A  |  |
|                                         | Obstruction Type      |      | Yes  | Surface Condition? (G/P)    | Good |  |
|                                         |                       | N/A  | N/A  | Curb Slope (%)              | 3.9  |  |
|                                         |                       |      |      |                             |      |  |