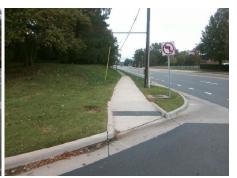

## **Access Compliance Report Public Rights-of-Way** (Curb Ramps)

Intersection ID: 10025976 Main Street: ELM\_LN Cross Street: N/A Location: NW **Overall Compliance: No ADA ID: D04C089E0CA3** Ramp Type: Directional1 Initial Pass/Fail: Fail **Severity Score:** 1.25

**Codes/Mitigation Info/Possible Solution** 

**ENTRANCE** Street 1 Name StopSign Stop Condition-Street 1 Street 2 Name N/A Stop Condition-Street 2 N/A

| Remove & Replace Entire Ramp. |  |  |  |  |  |  |
|-------------------------------|--|--|--|--|--|--|
|                               |  |  |  |  |  |  |
|                               |  |  |  |  |  |  |
|                               |  |  |  |  |  |  |
|                               |  |  |  |  |  |  |
| Surveyor Notes:               |  |  |  |  |  |  |
| N/A                           |  |  |  |  |  |  |
| N/A                           |  |  |  |  |  |  |
|                               |  |  |  |  |  |  |
|                               |  |  |  |  |  |  |
| PROW/ADA:                     |  |  |  |  |  |  |
| R304.5.3                      |  |  |  |  |  |  |
|                               |  |  |  |  |  |  |
|                               |  |  |  |  |  |  |
|                               |  |  |  |  |  |  |
|                               |  |  |  |  |  |  |
|                               |  |  |  |  |  |  |
|                               |  |  |  |  |  |  |

Total Cost: 1600.00

| Field Measurements/Component Compliance |                       |      |      |                             |      |  |
|-----------------------------------------|-----------------------|------|------|-----------------------------|------|--|
| Compliance Description                  |                       | Data | Comp | liance Description          | Data |  |
| N/A                                     | Ramp Length (in)      | 80.0 | N/A  | Grade Break?                | N/A  |  |
| Yes                                     | Ramp Width (in)       | 69.5 | N/A  | Grade Break Slope (%)       | 0.0  |  |
| Yes                                     | Ramp Slope (%)        | 4.0  | N/A  | Grade Break XSlope (%)      | 0.0  |  |
| No                                      | Ramp XSlope (%)       | 3.1  |      |                             |      |  |
| N/A                                     | Flare Type LT         | N/A  | N/A  | Flare Type RT               | N/A  |  |
| N/A                                     | Flare Slope LT (%)    | N/A  | N/A  | Flare Slope RT (%)          | 0.0  |  |
| N/A                                     | Flare Traversable LT? | N/A  | N/A  | Flare Traversable RT?       | N/A  |  |
| N/A                                     | Landing Length (in)   | 0.0  | N/A  | DWS Provided?               | N/A  |  |
| N/A                                     | Landing Width (in)    | 0.0  | N/A  | DWS Contrast?               | N/A  |  |
| N/A                                     | Landing Slope (%)     | 0.0  | N/A  | DWS Length (in)             | N/A  |  |
| N/A                                     | Landing X Slope (%)   | 0.0  | N/A  | DWS Full Width?             | N/A  |  |
| N/A                                     | Landing Curb? (Y/N)   | N/A  | N/A  | DWS Offset LT (in)          | N/A  |  |
| N/A                                     | Shared Landing?       | N/A  | N/A  | DWS Offset RT (in)          | N/A  |  |
| N/A                                     | Gutter Ponding?       | 0.0  | N/A  | Gutter Slope (%)            | N/A  |  |
| N/A                                     | Gutter Lip Ht (in)    | 0.0  | N/A  | Gutter X Slope (%)          | N/A  |  |
| N/A                                     | Painted X Walk1?      | No   |      | Road Slope (%)              | 1.5  |  |
|                                         | X Walk 1 Direction    | To S |      | Road X Slope (%)            | 3.0  |  |
|                                         | X Walk 1 Width (in)   | N/A  |      | Clear Space?                | N/A  |  |
|                                         | X Walk 1 Slope (%)    | 1.5  | N/A  | Clear Space to XWalk (in)   | N/A  |  |
|                                         | X Walk 1 X Slope (%)  | 3.0  | N/A  | Storm Grate/Utility Hazard? | N/A  |  |
| N/A                                     | Ramp inside XWalk1?   | N/A  |      | Storm Grate/Utility Type    |      |  |
| N/A                                     | Any Obstructions?     | N/A  |      |                             | N/A  |  |
|                                         | Obstruction Type      |      | Yes  | Surface Condition? (G/P)    | Good |  |
|                                         |                       | N/A  | N/A  | Curb Slope (%)              | 3.9  |  |
|                                         |                       |      |      |                             |      |  |