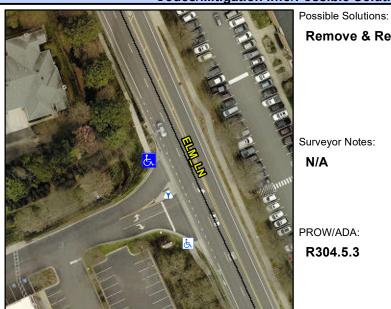

## **Access Compliance Report Public Rights-of-Way** (Curb Ramps)

Intersection ID: 10025976 Main Street: ELM\_LN Cross Street: N/A Location: NW **Overall Compliance: No ADA ID: D04C089E0CA3** Ramp Type: Directional1 Initial Pass/Fail: Fail **Severity Score:** 1.25

**Codes/Mitigation Info/Possible Solution** 

**ENTRANCE** Street 1 Name StopSign Stop Condition-Street 1 Street 2 Name N/A Stop Condition-Street 2 N/A

| Remove & Replace Entire Ramp. |  |  |  |  |  |  |
|-------------------------------|--|--|--|--|--|--|
|                               |  |  |  |  |  |  |
|                               |  |  |  |  |  |  |
|                               |  |  |  |  |  |  |
|                               |  |  |  |  |  |  |
| Surveyor Notes:               |  |  |  |  |  |  |
| N/A                           |  |  |  |  |  |  |
| N/A                           |  |  |  |  |  |  |
|                               |  |  |  |  |  |  |
|                               |  |  |  |  |  |  |
| PROW/ADA:                     |  |  |  |  |  |  |
| R304.5.3                      |  |  |  |  |  |  |
|                               |  |  |  |  |  |  |
|                               |  |  |  |  |  |  |
|                               |  |  |  |  |  |  |
|                               |  |  |  |  |  |  |
|                               |  |  |  |  |  |  |
|                               |  |  |  |  |  |  |