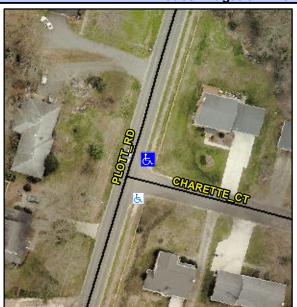

## Access Compliance Report Public Rights-of-Way (Curb Ramps)

Intersection ID: 11977Main Street: CHARETTE\_CTCross Street: PLOTT\_RDLocation:NEADA ID: D054177EF1BCRamp Type: PerpInitial Pass/Fail: FailOverall Compliance: NoSeverity Score: 8.75