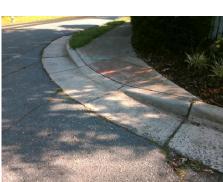

## Access Compliance Report Public Rights-of-Way (Curb Ramps)

Intersection ID: 11977Main Street: CHARETTE\_CTCross Street: PLOTT\_RDLocation:NEADA ID: D054177EF1BCRamp Type: PerpInitial Pass/Fail: FailOverall Compliance: NoSeverity Score: 8.75

Codes/Mitigation Info/Possible Solution

Street 1 Name
CHARETTE CT
Stop Condition-Street 2
StopSign
Street 2 Name
N/A
Stop Condition-Street 1
N/A

| 71 CSSIDIC COIGITOTI          |          |
|-------------------------------|----------|
| Possible Solutions:           | <u>c</u> |
| Remove & Replace Entire Ramp. | N        |
| ·                             | N        |
|                               | N.       |
|                               | N        |
|                               | N        |
|                               | N        |
| Surveyor Notes:               | N        |
| N/A                           | N        |
|                               | N        |
|                               | N        |
|                               | N        |
| PROW/ADA:                     | N        |
| Not Found, R304.5.1           | N.       |
| Ý                             | N        |
|                               | N        |
|                               | N        |