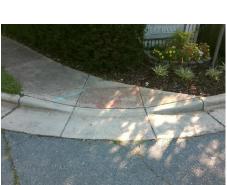

## Access Compliance Report Public Rights-of-Way (Curb Ramps)

Intersection ID: 11977Main Street: CHARETTE\_CTCross Street: PLOTT\_RDLocation:NEADA ID: D054177EF1BCRamp Type: PerpInitial Pass/Fail: FailOverall Compliance: NoSeverity Score: 8.75

Codes/Mitigation Info/Possible Solution

Street 1 Name
CHARETTE CT
Stop Condition-Street 2
StopSign
Street 2 Name
N/A
Stop Condition-Street 1
N/A

| 71 CSSIDIC COIGITOTI          |          |
|-------------------------------|----------|
| Possible Solutions:           | <u>c</u> |
| Remove & Replace Entire Ramp. | N        |
| ·                             | N        |
|                               | N.       |
|                               | N        |
|                               | N        |
|                               | N        |
| Surveyor Notes:               | N        |
| N/A                           | N        |
|                               | N        |
|                               | N        |
|                               | N        |
| PROW/ADA:                     | N        |
| Not Found, R304.5.1           | N.       |
| Ý                             | N        |
|                               | N        |
|                               | N        |