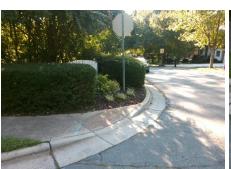

## Access Compliance Report Public Rights-of-Way (Curb Ramps)

Intersection ID: 11977Main Street: CHARETTE\_CTCross Street: PLOTT\_RDLocation:NEADA ID: D054177EF1BCRamp Type: PerpInitial Pass/Fail: FailOverall Compliance: NoSeverity Score: 8.75

Codes/Mitigation Info/Possible Solution

Street 1 Name
CHARETTE CT
Stop Condition-Street 2
StopSign
Street 2 Name
N/A
Stop Condition-Street 1
N/A

| 71 CSSIDIC COIGITOTI          |          |
|-------------------------------|----------|
| Possible Solutions:           | <u>c</u> |
| Remove & Replace Entire Ramp. | N        |
| ·                             | N        |
|                               | N.       |
|                               | N        |
|                               | N        |
|                               | N        |
| Surveyor Notes:               | N        |
| N/A                           | N        |
|                               | N        |
|                               | N        |
|                               | N        |
| PROW/ADA:                     | N        |
| Not Found, R304.5.1           | N.       |
| Ý                             | N        |
|                               | N        |
|                               | N        |