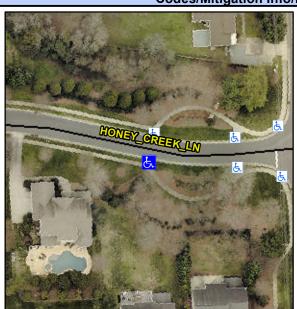

## Access Compliance Report Public Rights-of-Way (Curb Ramps)

Intersection ID: 10028595 Main Street: HONEY\_CREEK\_LN Cross Street: N/A Location: S

ADA ID: D05790CCEDEA Ramp Type: Perp Initial Pass/Fail: Fail Overall Compliance: No Severity Score: 12.5

## Field Measurements/Component Compliance

Street 1 Name HONEY CREEK LN
Stop Condition-Street 2 None
Street 2 Name N/A
Stop Condition-Street 1 N/A

| Remove & Replace Entire Ramp.  No. | 1 Coolbio Colation            |     |
|------------------------------------------------------------------------|-------------------------------|-----|
| Surveyor Notes:  N/A  PROW/ADA:  Not Found, R304.2.2                   | Possible Solutions:           | Con |
| Surveyor Notes:  N/A  PROW/ADA:  Not Found, R304.2.2                   | Remove & Replace Entire Ramp. | N/A |
| Surveyor Notes:  N/A  PROW/ADA:  Not Found, R304.2.2                   | •                             | Yes |
| Surveyor Notes:  N/A  N/A  PROW/ADA:  Not Found, R304.2.2              |                               | N/A |
| Surveyor Notes:  N/A  N/A  PROW/ADA:  Not Found, R304.2.2              |                               | N/A |
| Surveyor Notes:  N/A  N/A  PROW/ADA:  Not Found, R304.2.2              |                               | N/A |
| N/A  N/A  N  N  N  PROW/ADA:  Not Found, R304.2.2                      |                               | N/A |
| PROW/ADA:  Not Found, R304.2.2                                         | Surveyor Notes:               | N/A |
| PROW/ADA: Not Found, R304.2.2                                          | N/A                           | N/A |
| PROW/ADA: Not Found, R304.2.2                                          |                               | N/A |
| PROW/ADA:  Not Found, R304.2.2  N                                      |                               | N/A |
| Not Found, R304.2.2                                                    |                               | N/A |
| Not i ound, 1004.2.2                                                   | PROW/ADA:                     | N/A |
| N                                                                      | Not Found, R304.2.2           | N/A |
| N                                                                      |                               | N/A |
|                                                                        |                               | N/A |
| N                                                                      |                               | N/A |