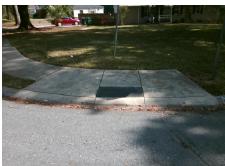

## **Access Compliance Report Public Rights-of-Way** (Curb Ramps)

Data

3.0

3.0

N/A

N/A

Intersection ID: 10688 Main Street: ANDERSON ST Cross Street: EASTWOOD DR Location: NE **Overall Compliance: No Severity Score:** 10 ADA ID: D05C63A8939A Ramp Type: BlendTrans2 Initial Pass/Fail: Fail

BlendTrans Slope (%)

BlendTrans XSlope (%)

Data

83.5

47.5

N/A

N/A

**EASTWOOD DR** Street 1 Name Stop Condition-Street 1 StopSign Street 2 Name Stop Condition-Street 2