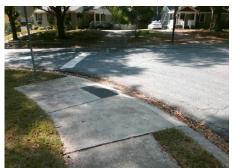

## **Access Compliance Report Public Rights-of-Way** (Curb Ramps)

Data

3.0

3.0

N/A

N/A

Intersection ID: 10688 Main Street: ANDERSON ST Cross Street: EASTWOOD DR Location: NE **Overall Compliance: No Severity Score:** 10 ADA ID: D05C63A8939A Ramp Type: BlendTrans2 Initial Pass/Fail: Fail

BlendTrans Slope (%)

BlendTrans XSlope (%)

Data

83.5

47.5

N/A

N/A

**EASTWOOD DR** Street 1 Name Stop Condition-Street 1 StopSign Street 2 Name Stop Condition-Street 2