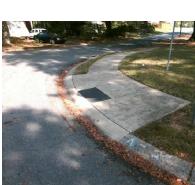

## **Access Compliance Report Public Rights-of-Way** (Curb Ramps)

Data

3.0

3.0

N/A

N/A

Intersection ID: 10688 Main Street: ANDERSON ST Cross Street: EASTWOOD DR Location: NE **Overall Compliance: No Severity Score:** 10 ADA ID: D05C63A8939A Ramp Type: BlendTrans2 Initial Pass/Fail: Fail

Remove & Replace Curb Ramp With Two New Directional Ramps or Equivalent.

Surveyor Notes:

**NO RT SW** 

Not Found, R304.5.1, R304.5.3

3200.00