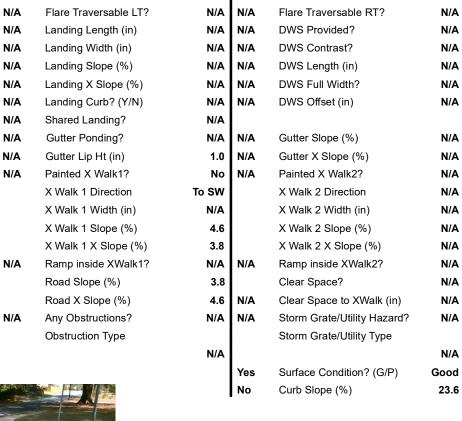

Compliance Description

Ramp Length (in)

Ramp Width (in)

Flare Slope LT (%)

Flare Type LT

N/A

No

N/A

## Field Measurements/Component Compliance

Yes

No

N/A

N/A

Compliance Description

Flare Type RT

Flare Slope RT (%)

BlendTrans Slope (%)

BlendTrans XSlope (%)

Data

83.5

47.5

N/A

N/A

**EASTWOOD DR** Street 1 Name Stop Condition-Street 1 StopSign Street 2 Name Stop Condition-Street 2