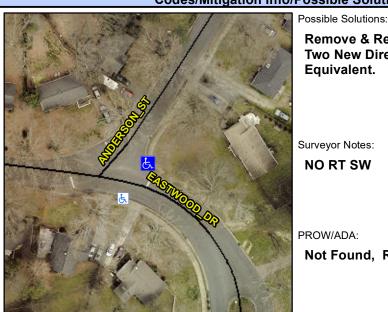

## **Access Compliance Report Public Rights-of-Way** (Curb Ramps)

Data

3.0

3.0

N/A

N/A

Intersection ID: 10688 Main Street: ANDERSON ST Cross Street: EASTWOOD DR Location: NE **Overall Compliance: No Severity Score:** 10 ADA ID: D05C63A8939A Ramp Type: BlendTrans2 Initial Pass/Fail: Fail

Remove & Replace Curb Ramp With Two New Directional Ramps or Equivalent.

Surveyor Notes:

**NO RT SW** 

Not Found, R304.5.1, R304.5.3

3200.00