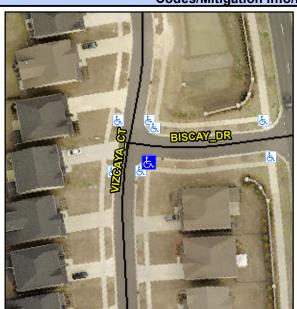

## **Access Compliance Report Public Rights-of-Way** (Curb Ramps)

Data

7.6

1.6

N/A

Good

**Cross Street: VIZCAYA CT** Intersection ID: N/A Main Street: BISCAY DR Location: SE Initial Pass/Fail: Fail **Overall Compliance: No** ADA ID: D06649F0E63D Ramp Type: Perp **Severity Score:** 8.75

N/A

N/A

N/A

Road X Slope (%)

Any Obstructions?

**Obstruction Type** 

**BISCAY DR** Street 1 Name Stop Condition-Street 2 StopSign Street 2 Name N/A Stop Condition-Street 1 N/A

| Possible Solution             |      | rieiu ivieas          |
|-------------------------------|------|-----------------------|
| Possible Solutions:           | Comp | liance Description    |
| Remove & Replace Entire Ramp. | N/A  | Ramp Length (in)      |
| ·                             | No   | Ramp Width (in)       |
|                               | N/A  | Flare Type LT         |
|                               | N/A  | Flare Slope LT (%)    |
|                               | N/A  | Flare Traversable LT? |
|                               | N/A  | Landing Length (in)   |
| Surveyor Notes:               | N/A  | Landing Width (in)    |
| N/A                           | N/A  | Landing Slope (%)     |
|                               | N/A  | Landing X Slope (%)   |
|                               | N/A  | Landing Curb? (Y/N)   |
|                               | N/A  | Shared Landing?       |
| PROW/ADA:                     | N/A  | Gutter Ponding?       |
| Not Found, R304.5.1           | N/A  | Gutter Lip Ht (in)    |
|                               | N/A  | Painted X Walk1?      |
|                               |      | X Walk 1 Direction    |
|                               | N/A  | X Walk 1 Width (in)   |
|                               |      | X Walk 1 Slope (%)    |
|                               |      | X Walk 1 X Slope (%)  |
|                               | N/A  | Ramp inside XWalk1?   |
|                               |      | Road Slope (%)        |
|                               |      |                       |