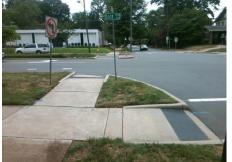

## Access Compliance Report Public Rights-of-Way (Curb Ramps)

| Intersection ID: 14741                  | Main Street: EAST_BV   |                              |         | Street:                                        | PARK_RD               | Location: | NE  |                             |      |
|-----------------------------------------|------------------------|------------------------------|---------|------------------------------------------------|-----------------------|-----------|-----|-----------------------------|------|
| ADA ID: D06B83DEBC8E                    | Ramp Type: BlendTrans1 |                              |         | Initial Pass/Fail: Fail Overall Compliance: No |                       |           |     | o Severity Score:           | 1.25 |
| Codes/Mitigation Info/Possible Solution |                        |                              |         | Field Measurements/Component Compliance        |                       |           |     |                             |      |
|                                         | 1                      | Possible Solutions:          |         |                                                |                       |           |     |                             | Data |
|                                         |                        | Remove & Replace Curb Ramp   | With    | N/A                                            | Ramp Length (in)      | 77.0      | Yes | BlendTrans Slope (%)        | 3.8  |
|                                         |                        | Two New Directional Ramps or |         | Yes                                            | Ramp Width (in)       | 70.0      | No  | BlendTrans XSlope (%)       | 4.1  |
|                                         |                        | Equivalent.                  |         | N/A                                            | Flare Type LT         | N/A       | N/A | Flare Type RT               | N/A  |
|                                         |                        |                              |         | N/A                                            | Flare Slope LT (%)    | N/A       | N/A | Flare Slope RT (%)          | N/A  |
|                                         |                        |                              |         | N/A                                            | Flare Traversable LT? | N/A       | N/A | Flare Traversable RT?       | N/A  |
|                                         |                        |                              |         | N/A                                            | Landing Length (in)   | N/A       | N/A | DWS Provided?               | N/A  |
|                                         |                        | Surveyor Notes:              |         | N/A                                            | Landing Width (in)    | N/A       | N/A | DWS Contrast?               | N/A  |
|                                         |                        | N/A                          |         | N/A                                            | Landing Slope (%)     | N/A       | N/A | DWS Length (in)             | N/A  |
|                                         |                        |                              |         | N/A                                            | Landing X Slope (%)   | N/A       | N/A | DWS Full Width?             | N/A  |
|                                         |                        |                              |         | N/A                                            | Landing Curb? (Y/N)   | N/A       | N/A | DWS Offset (in)             | N/A  |
|                                         | and freedom            |                              |         | N/A                                            | Shared Landing?       | N/A       |     |                             |      |
| 1 A G                                   | 1                      | PROW/ADA:                    |         | N/A                                            | Gutter Ponding?       | N/A       | N/A | Gutter Slope (%)            | N/A  |
| The second second                       |                        | Not Found, R304.5.3          |         | N/A                                            | Gutter Lip Ht (in)    | N/A       | N/A | Gutter X Slope (%)          | N/A  |
|                                         |                        |                              |         | N/A                                            | Painted X Walk1?      | Yes       | N/A | Painted X Walk2?            | N/A  |
|                                         |                        |                              |         |                                                | X Walk 1 Direction    | To NW     |     | X Walk 2 Direction          | N/A  |
|                                         | $\langle V   j$        |                              |         |                                                | X Walk 1 Width (in)   | 110.0     |     | X Walk 2 Width (in)         | N/A  |
| Street 1 Name                           | PARK RD                | _                            |         |                                                | X Walk 1 Slope (%)    | 4.1       |     | X Walk 2 Slope (%)          | N/A  |
| Stop Condition-Street 1                 | StopSign               |                              |         |                                                | X Walk 1 X Slope (%)  | 3.2       |     | X Walk 2 X Slope (%)        | N/A  |
| Street 2 Name                           | N/A                    |                              |         | N/A                                            | Ramp inside XWalk1?   | Yes       | N/A | Ramp inside XWalk2?         | N/A  |
| Stop Condition-Street 2                 | N/A                    |                              |         |                                                | Road Slope (%)        | 3.2       |     | Clear Space?                | N/A  |
|                                         |                        |                              |         |                                                | Road X Slope (%)      | 4.1       | N/A | Clear Space to XWalk (in)   | N/A  |
|                                         |                        |                              |         | N/A                                            | Any Obstructions?     | N/A       | N/A | Storm Grate/Utility Hazard? | N/A  |
|                                         |                        | Total Cost: \$               | 3200.00 |                                                | Obstruction Type      |           |     | Storm Grate/Utility Type    |      |
|                                         |                        |                              |         |                                                |                       | N/A       |     |                             | N/A  |