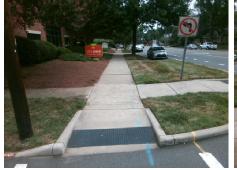

## Access Compliance Report Public Rights-of-Way (Curb Ramps)

| Intersection ID: 14741                  | Main Street: EAST_BV   |                              |         | Street:                                        | PARK_RD               | Location: | NE  |                             |      |
|-----------------------------------------|------------------------|------------------------------|---------|------------------------------------------------|-----------------------|-----------|-----|-----------------------------|------|
| ADA ID: D06B83DEBC8E                    | Ramp Type: BlendTrans1 |                              |         | Initial Pass/Fail: Fail Overall Compliance: No |                       |           |     | o Severity Score:           | 1.25 |
| Codes/Mitigation Info/Possible Solution |                        |                              |         | Field Measurements/Component Compliance        |                       |           |     |                             |      |
|                                         | 1                      | Possible Solutions:          |         |                                                |                       |           |     |                             | Data |
|                                         |                        | Remove & Replace Curb Ramp   | With    | N/A                                            | Ramp Length (in)      | 77.0      | Yes | BlendTrans Slope (%)        | 3.8  |
|                                         |                        | Two New Directional Ramps or |         | Yes                                            | Ramp Width (in)       | 70.0      | No  | BlendTrans XSlope (%)       | 4.1  |
|                                         |                        | Equivalent.                  |         | N/A                                            | Flare Type LT         | N/A       | N/A | Flare Type RT               | N/A  |
|                                         |                        |                              |         | N/A                                            | Flare Slope LT (%)    | N/A       | N/A | Flare Slope RT (%)          | N/A  |
|                                         |                        |                              |         | N/A                                            | Flare Traversable LT? | N/A       | N/A | Flare Traversable RT?       | N/A  |
|                                         |                        |                              |         | N/A                                            | Landing Length (in)   | N/A       | N/A | DWS Provided?               | N/A  |
|                                         |                        | Surveyor Notes:              |         | N/A                                            | Landing Width (in)    | N/A       | N/A | DWS Contrast?               | N/A  |
|                                         |                        | N/A                          |         | N/A                                            | Landing Slope (%)     | N/A       | N/A | DWS Length (in)             | N/A  |
|                                         |                        |                              |         | N/A                                            | Landing X Slope (%)   | N/A       | N/A | DWS Full Width?             | N/A  |
|                                         |                        |                              |         | N/A                                            | Landing Curb? (Y/N)   | N/A       | N/A | DWS Offset (in)             | N/A  |
|                                         | and freedom            |                              |         | N/A                                            | Shared Landing?       | N/A       |     |                             |      |
| 1 A G                                   | 1                      | PROW/ADA:                    |         | N/A                                            | Gutter Ponding?       | N/A       | N/A | Gutter Slope (%)            | N/A  |
| The second second                       |                        | Not Found, R304.5.3          |         | N/A                                            | Gutter Lip Ht (in)    | N/A       | N/A | Gutter X Slope (%)          | N/A  |
|                                         |                        |                              |         | N/A                                            | Painted X Walk1?      | Yes       | N/A | Painted X Walk2?            | N/A  |
|                                         |                        |                              |         |                                                | X Walk 1 Direction    | To NW     |     | X Walk 2 Direction          | N/A  |
|                                         | $\langle V   j$        |                              |         |                                                | X Walk 1 Width (in)   | 110.0     |     | X Walk 2 Width (in)         | N/A  |
| Street 1 Name                           | PARK RD                | _                            |         |                                                | X Walk 1 Slope (%)    | 4.1       |     | X Walk 2 Slope (%)          | N/A  |
| Stop Condition-Street 1                 | StopSign               |                              |         |                                                | X Walk 1 X Slope (%)  | 3.2       |     | X Walk 2 X Slope (%)        | N/A  |
| Street 2 Name                           | N/A                    |                              |         | N/A                                            | Ramp inside XWalk1?   | Yes       | N/A | Ramp inside XWalk2?         | N/A  |
| Stop Condition-Street 2                 | N/A                    |                              |         |                                                | Road Slope (%)        | 3.2       |     | Clear Space?                | N/A  |
|                                         |                        |                              |         |                                                | Road X Slope (%)      | 4.1       | N/A | Clear Space to XWalk (in)   | N/A  |
|                                         |                        |                              |         | N/A                                            | Any Obstructions?     | N/A       | N/A | Storm Grate/Utility Hazard? | N/A  |
|                                         |                        | Total Cost: \$               | 3200.00 |                                                | Obstruction Type      |           |     | Storm Grate/Utility Type    |      |
|                                         |                        |                              |         |                                                |                       | N/A       |     |                             | N/A  |