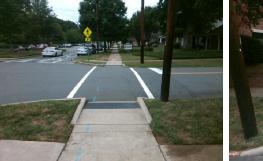

## Access Compliance Report Public Rights-of-Way (Curb Ramps)

| Intersection ID: 14741                  | Main Street: EAST_BV   |                              |         | Street:                                        | PARK_RD               | Location: | NE  |                             |      |
|-----------------------------------------|------------------------|------------------------------|---------|------------------------------------------------|-----------------------|-----------|-----|-----------------------------|------|
| ADA ID: D06B83DEBC8E                    | Ramp Type: BlendTrans1 |                              |         | Initial Pass/Fail: Fail Overall Compliance: No |                       |           |     | o Severity Score:           | 1.25 |
| Codes/Mitigation Info/Possible Solution |                        |                              |         | Field Measurements/Component Compliance        |                       |           |     |                             |      |
|                                         | 1                      | Possible Solutions:          |         |                                                |                       |           |     |                             | Data |
|                                         |                        | Remove & Replace Curb Ramp   | With    | N/A                                            | Ramp Length (in)      | 77.0      | Yes | BlendTrans Slope (%)        | 3.8  |
|                                         |                        | Two New Directional Ramps or |         | Yes                                            | Ramp Width (in)       | 70.0      | No  | BlendTrans XSlope (%)       | 4.1  |
|                                         |                        | Equivalent.                  |         | N/A                                            | Flare Type LT         | N/A       | N/A | Flare Type RT               | N/A  |
|                                         |                        |                              |         | N/A                                            | Flare Slope LT (%)    | N/A       | N/A | Flare Slope RT (%)          | N/A  |
|                                         |                        |                              |         | N/A                                            | Flare Traversable LT? | N/A       | N/A | Flare Traversable RT?       | N/A  |
|                                         |                        |                              |         | N/A                                            | Landing Length (in)   | N/A       | N/A | DWS Provided?               | N/A  |
|                                         |                        | Surveyor Notes:              |         | N/A                                            | Landing Width (in)    | N/A       | N/A | DWS Contrast?               | N/A  |
|                                         |                        | N/A                          |         | N/A                                            | Landing Slope (%)     | N/A       | N/A | DWS Length (in)             | N/A  |
|                                         |                        |                              |         | N/A                                            | Landing X Slope (%)   | N/A       | N/A | DWS Full Width?             | N/A  |
|                                         |                        |                              |         | N/A                                            | Landing Curb? (Y/N)   | N/A       | N/A | DWS Offset (in)             | N/A  |
|                                         | and freedom            |                              |         | N/A                                            | Shared Landing?       | N/A       |     |                             |      |
| 1 A G                                   | 1                      | PROW/ADA:                    |         | N/A                                            | Gutter Ponding?       | N/A       | N/A | Gutter Slope (%)            | N/A  |
| The second second                       |                        | Not Found, R304.5.3          |         | N/A                                            | Gutter Lip Ht (in)    | N/A       | N/A | Gutter X Slope (%)          | N/A  |
|                                         |                        |                              |         | N/A                                            | Painted X Walk1?      | Yes       | N/A | Painted X Walk2?            | N/A  |
|                                         |                        |                              |         |                                                | X Walk 1 Direction    | To NW     |     | X Walk 2 Direction          | N/A  |
|                                         | $\langle V   j$        |                              |         |                                                | X Walk 1 Width (in)   | 110.0     |     | X Walk 2 Width (in)         | N/A  |
| Street 1 Name                           | PARK RD                | _                            |         |                                                | X Walk 1 Slope (%)    | 4.1       |     | X Walk 2 Slope (%)          | N/A  |
| Stop Condition-Street 1                 | StopSign               |                              |         |                                                | X Walk 1 X Slope (%)  | 3.2       |     | X Walk 2 X Slope (%)        | N/A  |
| Street 2 Name                           | N/A                    |                              |         | N/A                                            | Ramp inside XWalk1?   | Yes       | N/A | Ramp inside XWalk2?         | N/A  |
| Stop Condition-Street 2                 | N/A                    |                              |         |                                                | Road Slope (%)        | 3.2       |     | Clear Space?                | N/A  |
|                                         |                        |                              |         |                                                | Road X Slope (%)      | 4.1       | N/A | Clear Space to XWalk (in)   | N/A  |
|                                         |                        |                              |         | N/A                                            | Any Obstructions?     | N/A       | N/A | Storm Grate/Utility Hazard? | N/A  |
|                                         |                        | Total Cost: \$               | 3200.00 |                                                | Obstruction Type      |           |     | Storm Grate/Utility Type    |      |
|                                         |                        |                              |         |                                                |                       | N/A       |     |                             | N/A  |