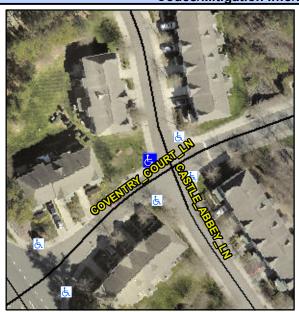

## Access Compliance Report Public Rights-of-Way (Curb Ramps)

Intersection ID: N/AMain Street:COVENTRY\_COURT\_LNCross Street:CASTLE\_ABBEY\_LNLocation:NWADA ID: D06D3C66C6ECRamp Type:PerpDiagInitial Pass/Fail:FailOverall Compliance:NoSeverity Score:22.5