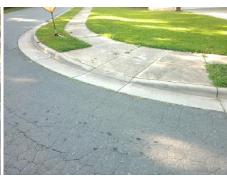

## Access Compliance Report Public Rights-of-Way (Curb Ramps)

Intersection ID: 4995 Main Street: MASON\_DR Cross Street: WILKINS\_TERRACE\_DR Location: SW

ADA ID: D072C3BA28BC Ramp Type: Perp Initial Pass/Fail: Fail Overall Compliance: No Severity Score: 58.75

| Total Cost: |  |  | \$<br>• | 1850. | 00 |
|-------------|--|--|---------|-------|----|
|             |  |  |         |       |    |

| Field Measurements/Component Compilance |                       |       |      |                             |      |  |  |
|-----------------------------------------|-----------------------|-------|------|-----------------------------|------|--|--|
| Comp                                    | liance Description    | Data  | Comp | liance Description          | Data |  |  |
| N/A                                     | Ramp Length (in)      | 48.0  | No   | Ramp Slope (%)              | 20.0 |  |  |
| No                                      | Ramp Width (in)       | 42.0  | No   | Ramp XSlope (%)             | 9.4  |  |  |
| N/A                                     | Flare Type LT         | N/A   | N/A  | Flare Type RT               | N/A  |  |  |
| N/A                                     | Flare Slope LT (%)    | N/A   | N/A  | Flare Slope RT (%)          | N/A  |  |  |
| N/A                                     | Flare Traversable LT? | N/A   | N/A  | Flare Traversable RT?       | N/A  |  |  |
| N/A                                     | Landing Length (in)   | N/A   | N/A  | DWS Provided?               | N/A  |  |  |
| N/A                                     | Landing Width (in)    | N/A   | N/A  | DWS Contrast?               | N/A  |  |  |
| N/A                                     | Landing Slope (%)     | N/A   | N/A  | DWS Length (in)             | N/A  |  |  |
| N/A                                     | Landing X Slope (%)   | N/A   | N/A  | DWS Full Width?             | N/A  |  |  |
| N/A                                     | Landing Curb? (Y/N)   | N/A   | N/A  | DWS Offset (in)             | N/A  |  |  |
| N/A                                     | Shared Landing?       | N/A   |      |                             |      |  |  |
| N/A                                     | Gutter Ponding?       | N/A   | N/A  | Gutter Slope (%)            | N/A  |  |  |
| N/A                                     | Gutter Lip Ht (in)    | N/A   | N/A  | Gutter X Slope (%)          | N/A  |  |  |
| N/A                                     | Painted X Walk1?      | No    | N/A  | Painted X Walk2?            | N/A  |  |  |
|                                         | X Walk 1 Direction    | To NW |      | X Walk 2 Direction          | N/A  |  |  |
| N/A                                     | X Walk 1 Width (in)   | N/A   | N/A  | X Walk 2 Width (in)         | N/A  |  |  |
|                                         | X Walk 1 Slope (%)    | 3.7   |      | X Walk 2 Slope (%)          | N/A  |  |  |
|                                         | X Walk 1 X Slope (%)  | 8.7   |      | X Walk 2 X Slope (%)        | N/A  |  |  |
| N/A                                     | Ramp inside XWalk1?   | N/A   | N/A  | Ramp inside XWalk2?         | N/A  |  |  |
|                                         | Road Slope (%)        | N/A   | N/A  | Clear Space?                | N/A  |  |  |
|                                         | Road X Slope (%)      | N/A   | N/A  | Clear Space to XWalk (in)   | N/A  |  |  |
| N/A                                     | Any Obstructions?     | N/A   | N/A  | Storm Grate/Utility Hazard? | N/A  |  |  |
|                                         | Obstruction Type      |       |      | Storm Grate/Utility Type    |      |  |  |
|                                         |                       | N/A   |      |                             | N/A  |  |  |
|                                         |                       |       | Yes  | Surface Condition? (G/P)    | Good |  |  |
|                                         |                       |       |      |                             |      |  |  |