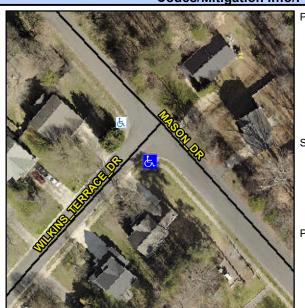

## Access Compliance Report Public Rights-of-Way (Curb Ramps)

Intersection ID: 4995 Main Street: MASON\_DR Cross Street: WILKINS\_TERRACE\_DR Location: SW

ADA ID: D072C3BA28BC Ramp Type: Perp Initial Pass/Fail: Fail Overall Compliance: No Severity Score: 58.75

## Field Measurements/Component Compliance

| Street 1 Name           | WILKINS TERRACE DR |
|-------------------------|--------------------|
| Stop Condition-Street 2 | StopSign           |
| Street 2 Name           | N/A                |
| Stop Condition-Street 1 | N/A                |