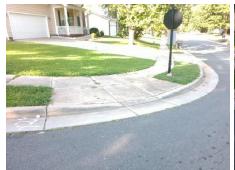

## Access Compliance Report Public Rights-of-Way (Curb Ramps)

Intersection ID: 4995 Main Street: MASON\_DR Cross Street: WILKINS\_TERRACE\_DR Location: SW

ADA ID: D072C3BA28BC Ramp Type: Perp Initial Pass/Fail: Fail Overall Compliance: No Severity Score: 58.75

| Total Cost: |  |  | \$<br>• | 1850. | 00 |
|-------------|--|--|---------|-------|----|
|             |  |  |         |       |    |

| Field Measurements/Component Compilance |                       |       |      |                             |      |  |  |
|-----------------------------------------|-----------------------|-------|------|-----------------------------|------|--|--|
| Comp                                    | liance Description    | Data  | Comp | liance Description          | Data |  |  |
| N/A                                     | Ramp Length (in)      | 48.0  | No   | Ramp Slope (%)              | 20.0 |  |  |
| No                                      | Ramp Width (in)       | 42.0  | No   | Ramp XSlope (%)             | 9.4  |  |  |
| N/A                                     | Flare Type LT         | N/A   | N/A  | Flare Type RT               | N/A  |  |  |
| N/A                                     | Flare Slope LT (%)    | N/A   | N/A  | Flare Slope RT (%)          | N/A  |  |  |
| N/A                                     | Flare Traversable LT? | N/A   | N/A  | Flare Traversable RT?       | N/A  |  |  |
| N/A                                     | Landing Length (in)   | N/A   | N/A  | DWS Provided?               | N/A  |  |  |
| N/A                                     | Landing Width (in)    | N/A   | N/A  | DWS Contrast?               | N/A  |  |  |
| N/A                                     | Landing Slope (%)     | N/A   | N/A  | DWS Length (in)             | N/A  |  |  |
| N/A                                     | Landing X Slope (%)   | N/A   | N/A  | DWS Full Width?             | N/A  |  |  |
| N/A                                     | Landing Curb? (Y/N)   | N/A   | N/A  | DWS Offset (in)             | N/A  |  |  |
| N/A                                     | Shared Landing?       | N/A   |      |                             |      |  |  |
| N/A                                     | Gutter Ponding?       | N/A   | N/A  | Gutter Slope (%)            | N/A  |  |  |
| N/A                                     | Gutter Lip Ht (in)    | N/A   | N/A  | Gutter X Slope (%)          | N/A  |  |  |
| N/A                                     | Painted X Walk1?      | No    | N/A  | Painted X Walk2?            | N/A  |  |  |
|                                         | X Walk 1 Direction    | To NW |      | X Walk 2 Direction          | N/A  |  |  |
| N/A                                     | X Walk 1 Width (in)   | N/A   | N/A  | X Walk 2 Width (in)         | N/A  |  |  |
|                                         | X Walk 1 Slope (%)    | 3.7   |      | X Walk 2 Slope (%)          | N/A  |  |  |
|                                         | X Walk 1 X Slope (%)  | 8.7   |      | X Walk 2 X Slope (%)        | N/A  |  |  |
| N/A                                     | Ramp inside XWalk1?   | N/A   | N/A  | Ramp inside XWalk2?         | N/A  |  |  |
|                                         | Road Slope (%)        | N/A   | N/A  | Clear Space?                | N/A  |  |  |
|                                         | Road X Slope (%)      | N/A   | N/A  | Clear Space to XWalk (in)   | N/A  |  |  |
| N/A                                     | Any Obstructions?     | N/A   | N/A  | Storm Grate/Utility Hazard? | N/A  |  |  |
|                                         | Obstruction Type      |       |      | Storm Grate/Utility Type    |      |  |  |
|                                         |                       | N/A   |      |                             | N/A  |  |  |
|                                         |                       |       | Yes  | Surface Condition? (G/P)    | Good |  |  |
|                                         |                       |       |      |                             |      |  |  |