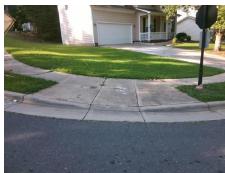

## Access Compliance Report Public Rights-of-Way (Curb Ramps)

Intersection ID: 4995 Main Street: MASON\_DR Cross Street: WILKINS\_TERRACE\_DR Location: SW

ADA ID: D072C3BA28BC Ramp Type: Perp Initial Pass/Fail: Fail Overall Compliance: No Severity Score: 58.75

| Total Cost: |  |  | \$<br>• | 1850. | 00 |
|-------------|--|--|---------|-------|----|
|             |  |  |         |       |    |

| Field Measurements/Component Compilance |                       |       |      |                             |      |  |  |
|-----------------------------------------|-----------------------|-------|------|-----------------------------|------|--|--|
| Comp                                    | liance Description    | Data  | Comp | liance Description          | Data |  |  |
| N/A                                     | Ramp Length (in)      | 48.0  | No   | Ramp Slope (%)              | 20.0 |  |  |
| No                                      | Ramp Width (in)       | 42.0  | No   | Ramp XSlope (%)             | 9.4  |  |  |
| N/A                                     | Flare Type LT         | N/A   | N/A  | Flare Type RT               | N/A  |  |  |
| N/A                                     | Flare Slope LT (%)    | N/A   | N/A  | Flare Slope RT (%)          | N/A  |  |  |
| N/A                                     | Flare Traversable LT? | N/A   | N/A  | Flare Traversable RT?       | N/A  |  |  |
| N/A                                     | Landing Length (in)   | N/A   | N/A  | DWS Provided?               | N/A  |  |  |
| N/A                                     | Landing Width (in)    | N/A   | N/A  | DWS Contrast?               | N/A  |  |  |
| N/A                                     | Landing Slope (%)     | N/A   | N/A  | DWS Length (in)             | N/A  |  |  |
| N/A                                     | Landing X Slope (%)   | N/A   | N/A  | DWS Full Width?             | N/A  |  |  |
| N/A                                     | Landing Curb? (Y/N)   | N/A   | N/A  | DWS Offset (in)             | N/A  |  |  |
| N/A                                     | Shared Landing?       | N/A   |      |                             |      |  |  |
| N/A                                     | Gutter Ponding?       | N/A   | N/A  | Gutter Slope (%)            | N/A  |  |  |
| N/A                                     | Gutter Lip Ht (in)    | N/A   | N/A  | Gutter X Slope (%)          | N/A  |  |  |
| N/A                                     | Painted X Walk1?      | No    | N/A  | Painted X Walk2?            | N/A  |  |  |
|                                         | X Walk 1 Direction    | To NW |      | X Walk 2 Direction          | N/A  |  |  |
| N/A                                     | X Walk 1 Width (in)   | N/A   | N/A  | X Walk 2 Width (in)         | N/A  |  |  |
|                                         | X Walk 1 Slope (%)    | 3.7   |      | X Walk 2 Slope (%)          | N/A  |  |  |
|                                         | X Walk 1 X Slope (%)  | 8.7   |      | X Walk 2 X Slope (%)        | N/A  |  |  |
| N/A                                     | Ramp inside XWalk1?   | N/A   | N/A  | Ramp inside XWalk2?         | N/A  |  |  |
|                                         | Road Slope (%)        | N/A   | N/A  | Clear Space?                | N/A  |  |  |
|                                         | Road X Slope (%)      | N/A   | N/A  | Clear Space to XWalk (in)   | N/A  |  |  |
| N/A                                     | Any Obstructions?     | N/A   | N/A  | Storm Grate/Utility Hazard? | N/A  |  |  |
|                                         | Obstruction Type      |       |      | Storm Grate/Utility Type    |      |  |  |
|                                         |                       | N/A   |      |                             | N/A  |  |  |
|                                         |                       |       | Yes  | Surface Condition? (G/P)    | Good |  |  |
|                                         |                       |       |      |                             |      |  |  |