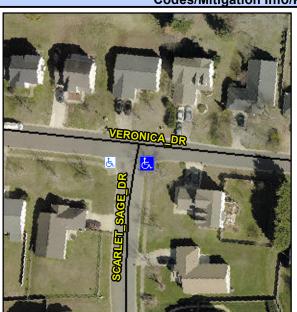

## **Access Compliance Report Public Rights-of-Way** (Curb Ramps)

Data

10.8

4.0

N/A

Good

Intersection ID: 11598 Main Street: SCARLET SAGE DR Cross Street: VERONICA DR Location: SE Initial Pass/Fail: Fail **Overall Compliance: No** 22.5 ADA ID: D074E6C683F3 Ramp Type: Perp **Severity Score:** 

Flare Traversable LT?

| Street 1 Name           | SCARLET SAGE DR |
|-------------------------|-----------------|
| Stop Condition-Street 2 | StopSign        |
| Street 2 Name           | N/A             |
| Stop Condition-Street 1 | N/A             |