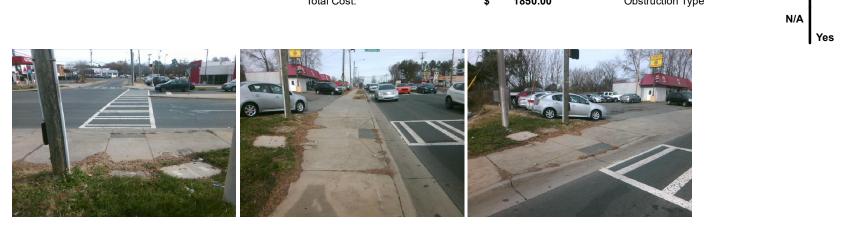

## Access Compliance Report Public Rights-of-Way (Curb Ramps)

| Intersection ID: 19528                  | Main Street: SOUTH_BV |                         |         |                                                | Street                                  | EMERYWOOD DR          | Location: | SW                          |                             |     |  |
|-----------------------------------------|-----------------------|-------------------------|---------|------------------------------------------------|-----------------------------------------|-----------------------|-----------|-----------------------------|-----------------------------|-----|--|
|                                         |                       |                         |         |                                                |                                         |                       |           |                             |                             |     |  |
| ADA ID: D0757F730BC6 Ramp Type: Perp    |                       |                         | Initial | Initial Pass/Fail: Fail Overall Compliance: No |                                         |                       |           | o Severity Score:           | 13.75                       |     |  |
| Codes/Mitigation Info/Possible Solution |                       |                         |         |                                                | Field Measurements/Component Compliance |                       |           |                             |                             |     |  |
|                                         | ENERWIOOD DR          | Possible Solutions:     |         |                                                | Compliance Description                  |                       |           | Data Compliance Description |                             |     |  |
|                                         |                       | Remove & Replace Entir  | e Ram   | р.                                             | N/A                                     | Ramp Length (in)      | 107.0     | No                          | Ramp Slope (%)              | 8.9 |  |
|                                         |                       |                         |         |                                                | Yes                                     | Ramp Width (in)       | 48.0      | No                          | Ramp XSlope (%)             | 3.0 |  |
|                                         |                       |                         |         |                                                | N/A                                     | Flare Type LT         | N/A       | N/A                         | Flare Type RT               | N/A |  |
|                                         |                       |                         |         |                                                | N/A                                     | Flare Slope LT (%)    | N/A       | N/A                         | Flare Slope RT (%)          | N/A |  |
|                                         |                       |                         |         |                                                | N/A                                     | Flare Traversable LT? | N/A       | N/A                         | Flare Traversable RT?       | N/A |  |
|                                         |                       |                         |         |                                                | N/A                                     | Landing Length (in)   | N/A       | N/A                         | DWS Provided?               | N/A |  |
|                                         |                       | Surveyor Notes:         |         |                                                | N/A                                     | Landing Width (in)    | N/A       | N/A                         | DWS Contrast?               | N/A |  |
|                                         |                       | N/A                     |         |                                                | N/A                                     | Landing Slope (%)     | N/A       | N/A                         | DWS Length (in)             | N/A |  |
|                                         |                       |                         |         |                                                | N/A                                     | Landing X Slope (%)   | N/A       | N/A                         | DWS Full Width?             | N/A |  |
|                                         | 1 2 515               |                         |         |                                                | N/A                                     | Landing Curb? (Y/N)   | N/A       | N/A                         | DWS Offset (in)             | N/A |  |
|                                         |                       |                         |         | N/A                                            | Shared Landing?                         | N/A                   |           |                             |                             |     |  |
|                                         |                       | PROW/ADA:               |         |                                                | N/A                                     | Gutter Ponding?       | N/A       | N/A                         | Gutter Slope (%)            | N/A |  |
|                                         | -                     | Not Found, R304.2.2, R3 | 04.5.3  |                                                | N/A                                     | Gutter Lip Ht (in)    | N/A       | N/A                         | Gutter X Slope (%)          | N/A |  |
| 1 1 1 1 1 1 1 1 1 1 1 1 1 1 1 1 1 1 1   | A Second              |                         |         |                                                | N/A                                     | Painted X Walk1?      | Yes       | N/A                         | Painted X Walk2?            | N/A |  |
|                                         |                       |                         |         |                                                | X Walk 1 Direction                      | To E                  |           | X Walk 2 Direction          | N/A                         |     |  |
|                                         |                       |                         |         |                                                | N/A                                     | X Walk 1 Width (in)   | 110.0     | N/A                         | X Walk 2 Width (in)         | N/A |  |
| Street 1 Name                           | SOUTH BV              |                         |         |                                                |                                         | X Walk 1 Slope (%)    | 3.3       |                             | X Walk 2 Slope (%)          | N/A |  |
| Stop Condition-Street 2                 | Signal                |                         |         |                                                |                                         | X Walk 1 X Slope (%)  | 2.2       |                             | X Walk 2 X Slope (%)        | N/A |  |
| Street 2 Name                           | N/A                   |                         |         |                                                | N/A                                     | Ramp inside XWalk1?   | Yes       | N/A                         | Ramp inside XWalk2?         | N/A |  |
| Stop Condition-Street 1                 | N/A                   |                         |         |                                                |                                         | Road Slope (%)        | N/A       | N/A                         | Clear Space?                | N/A |  |
|                                         |                       |                         |         |                                                |                                         | Road X Slope (%)      | N/A       | N/A                         | Clear Space to XWalk (in)   | N/A |  |
|                                         |                       |                         |         |                                                | N/A                                     | Any Obstructions?     | N/A       | N/A                         | Storm Grate/Utility Hazard? | N/A |  |
|                                         |                       | Total Cost:             | \$      | 1850.00                                        |                                         | Obstruction Type      |           |                             | Storm Grate/Utility Type    |     |  |
|                                         |                       |                         |         |                                                |                                         |                       | N/A       |                             |                             | N/A |  |