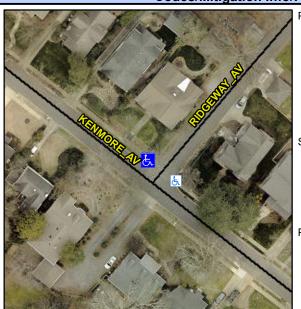

## **Access Compliance Report Public Rights-of-Way** (Curb Ramps)

Intersection ID: 14518 Main Street: KENMORE\_AV Cross Street: RIDGEWAY\_AV Location: NW ADA ID: D07888D72DB5 Ramp Type: Directional1 Initial Pass/Fail: Fail **Overall Compliance: No Severity Score:** 37.5