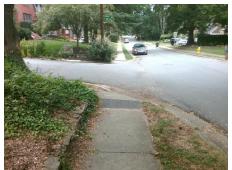

## **Access Compliance Report Public Rights-of-Way** (Curb Ramps)

Intersection ID: 14518 Main Street: KENMORE\_AV Cross Street: RIDGEWAY\_AV Location: NW ADA ID: D07888D72DB5 Ramp Type: Directional1 Initial Pass/Fail: Fail **Overall Compliance: No Severity Score:** 37.5

**Codes/Mitigation Info/Possible Solution** 

**RIDGEWAY AV** Street 1 Name Stop Condition-Street 1 StopSign Street 2 Name N/A Stop Condition-Street 2 N/A Possible Solutions: Remove & Replace Entire Ramp. Surveyor Notes: N/A PROW/ADA: R304.2.2, R304.5.3