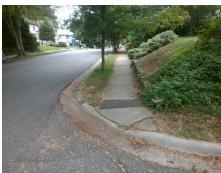

## **Access Compliance Report Public Rights-of-Way** (Curb Ramps)

Intersection ID: 14518 Main Street: KENMORE\_AV Cross Street: RIDGEWAY\_AV Location: NW ADA ID: D07888D72DB5 Ramp Type: Directional1 Initial Pass/Fail: Fail **Overall Compliance: No Severity Score:** 37.5

**Codes/Mitigation Info/Possible Solution** 

**RIDGEWAY AV** Street 1 Name Stop Condition-Street 1 StopSign Street 2 Name N/A Stop Condition-Street 2 N/A Possible Solutions: Remove & Replace Entire Ramp. Surveyor Notes: N/A PROW/ADA: R304.2.2, R304.5.3