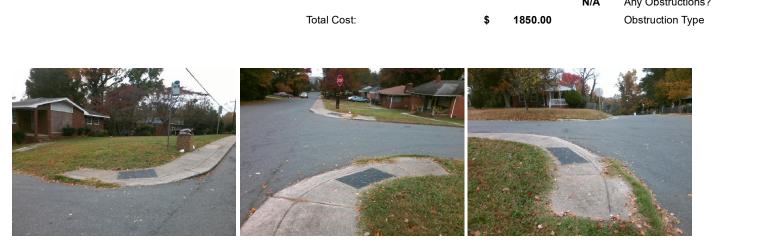

## Access Compliance Report Public Rights-of-Way (Curb Ramps)

|                                                                                                                 |                      |                          | •             | . ,                                            |              |                     |           |                             |                             |      |
|-----------------------------------------------------------------------------------------------------------------|----------------------|--------------------------|---------------|------------------------------------------------|--------------|---------------------|-----------|-----------------------------|-----------------------------|------|
| Intersection ID: 8652                                                                                           | Main Sti             | Cross Street: HATERAS_AV |               |                                                |              |                     | Location: | SW                          |                             |      |
| ADA ID: D079E177C073                                                                                            | Ramp Type: Perp      |                          |               | Initial Pass/Fail: Fail Overall Compliance: No |              |                     |           |                             | o Severity Score:           | 37.5 |
| Codes/Mitigation Info/Possible Solution                                                                         |                      |                          |               | Field Measurements/Component Compliance        |              |                     |           |                             |                             |      |
|                                                                                                                 |                      | Possible Solutions:      |               |                                                |              |                     | Data      | Data Compliance Description |                             | Data |
| 1 sm into the                                                                                                   |                      | Remove & Replace         | Entire Ramn   | N//                                            | <b>A</b> Ra  | mp Length (in)      | 36.0      | No                          | Ramp Slope (%)              | 11.6 |
|                                                                                                                 | THE MANY STATES      |                          | Linti o Ramp. | Ye                                             |              | mp Width (in)       | 50.0      |                             | Ramp XSlope (%)             | 13.6 |
| 71                                                                                                              | Jament' X            |                          |               | N//                                            | <b>A</b> Fla | are Type LT         | N/A       | N/A                         | Flare Type RT               | N/A  |
|                                                                                                                 | - Andrews            |                          |               | N//                                            | <b>A</b> Fla | are Slope LT (%)    | N/A       | N/A                         | Flare Slope RT (%)          | N/A  |
|                                                                                                                 | 6.                   |                          |               | N/                                             |              | are Traversable LT? | N/A       | N/A                         | Flare Traversable RT?       | N/A  |
| Marine 1                                                                                                        |                      |                          |               | N//                                            |              | nding Length (in)   | N/A       | N/A                         | DWS Provided?               | N/A  |
| HATERAS_AV                                                                                                      |                      | Surveyor Notes:          |               | N//                                            |              | nding Width (in)    | N/A       | N/A                         | DWS Contrast?               | N/A  |
|                                                                                                                 |                      | N/A                      |               | N//                                            |              | nding Slope (%)     | N/A       | N/A                         | DWS Length (in)             | N/A  |
|                                                                                                                 |                      |                          |               | N//                                            |              | nding X Slope (%)   | N/A       | N/A                         | DWS Full Width?             | N/A  |
|                                                                                                                 |                      |                          |               | N//                                            |              | nding Curb? (Y/N)   | N/A       | N/A                         | DWS Offset (in)             | N/A  |
|                                                                                                                 |                      |                          |               | N//                                            |              | ared Landing?       | N/A       |                             |                             |      |
|                                                                                                                 | and the second state | PROW/ADA:                |               | N//                                            |              | Itter Ponding?      | N/A       | N/A                         | Gutter Slope (%)            | N/A  |
|                                                                                                                 | × Martin             | Not Found, R304.2.2      | 2 R304 5 3    | N//                                            |              | itter Lip Ht (in)   | 0.5       | N/A                         | Gutter X Slope (%)          | N/A  |
|                                                                                                                 |                      | Not 1 Ound, 1004.2.2     | 2, 1004.0.0   | N/                                             |              | inted X Walk1?      | No        | N/A                         | Painted X Walk2?            | N/A  |
|                                                                                                                 |                      |                          |               |                                                | хv           | Valk 1 Direction    | To E      |                             | X Walk 2 Direction          | N/A  |
|                                                                                                                 | V VELON P            |                          |               | N/                                             |              | Walk 1 Width (in)   | N/A       | N/A                         | X Walk 2 Width (in)         | N/A  |
| Street 1 Name                                                                                                   | ERIE ST              | -                        |               |                                                |              | Walk 1 Slope (%)    | 3.9       |                             | X Walk 2 Slope (%)          | N/A  |
| Stop Condition-Street 2                                                                                         | StopSign             |                          |               |                                                |              | Walk 1 X Slope (%)  | 7.3       |                             | X Walk 2 X Slope (%)        | N/A  |
| Street 2 Name                                                                                                   | N/A                  |                          |               | N/                                             |              | mp inside XWalk1?   | -         | N/A                         | Ramp inside XWalk2?         | N/A  |
| Stop Condition-Street 1                                                                                         | N/A                  |                          |               |                                                |              | ad Slope (%)        | N/A       | N/A                         | Clear Space?                | N/A  |
|                                                                                                                 |                      |                          |               |                                                |              | ad X Slope (%)      | N/A       | N/A                         | Clear Space to XWalk (in)   | N/A  |
|                                                                                                                 |                      |                          |               | N/                                             |              | y Obstructions?     | N/A       | N/A                         | Storm Grate/Utility Hazard? | N/A  |
|                                                                                                                 |                      | Total Cost:              | \$ 1          | 850.00                                         |              | estruction Type     |           |                             | Storm Grate/Utility Type    |      |
|                                                                                                                 |                      |                          |               |                                                |              | <i>,</i>            | N/A       |                             |                             | N/A  |
| i de la constante de la constan |                      |                          |               |                                                |              |                     |           |                             |                             |      |