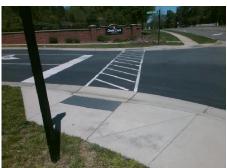

Possible Solutions:

Remove & Replace Curb Ramp With Two New Directional Ramps or Equivalent.

Surveyor Notes:

N/A

PROW/ADA:

\$ 3200.00 Obstru

| Compliance Description |                       | Data | Comp | liance Description          | Data |
|------------------------|-----------------------|------|------|-----------------------------|------|
| N/A                    | Ramp Length (in)      | 85.0 | Yes  | BlendTrans Slope (%)        | 0.8  |
| Yes                    | Ramp Width (in)       | 60.0 | No   | BlendTrans XSlope (%)       | 6.2  |
| N/A                    | Flare Type LT         | N/A  | N/A  | Flare Type RT               | N/A  |
| N/A                    | Flare Slope LT (%)    | N/A  | N/A  | Flare Slope RT (%)          | N/A  |
| N/A                    | Flare Traversable LT? | N/A  | N/A  | Flare Traversable RT?       | N/A  |
| N/A                    | Landing Length (in)   | N/A  | N/A  | DWS Provided?               | N/A  |
| N/A                    | Landing Width (in)    | N/A  | N/A  | DWS Contrast?               | N/A  |
| N/A                    | Landing Slope (%)     | N/A  | N/A  | DWS Length (in)             | N/A  |
| N/A                    | Landing X Slope (%)   | N/A  | N/A  | DWS Full Width?             | N/A  |
| N/A                    | Landing Curb? (Y/N)   | N/A  | N/A  | DWS Offset (in)             | N/A  |
| N/A                    | Shared Landing?       | N/A  |      |                             |      |
| N/A                    | Gutter Ponding?       | N/A  | N/A  | Gutter Slope (%)            | N/A  |
| N/A                    | Gutter Lip Ht (in)    | N/A  | N/A  | Gutter X Slope (%)          | N/A  |
| N/A                    | Painted X Walk1?      | Yes  | N/A  | Painted X Walk2?            | N/A  |
|                        | X Walk 1 Direction    | To N |      | X Walk 2 Direction          | N/A  |
|                        | X Walk 1 Width (in)   | 61.0 |      | X Walk 2 Width (in)         | N/A  |
|                        | X Walk 1 Slope (%)    | 2.3  |      | X Walk 2 Slope (%)          | N/A  |
|                        | X Walk 1 X Slope (%)  | 2.7  |      | X Walk 2 X Slope (%)        | N/A  |
| N/A                    | Ramp inside XWalk1?   | Yes  | N/A  | Ramp inside XWalk2?         | N/A  |
|                        | Road Slope (%)        | 2.7  |      | Clear Space?                | N/A  |
|                        | Road X Slope (%)      | 2.3  | N/A  | Clear Space to XWalk (in)   | N/A  |
| N/A                    | Any Obstructions?     | N/A  | N/A  | Storm Grate/Utility Hazard? | N/A  |
|                        | Obstruction Type      |      |      | Storm Grate/Utility Type    |      |
|                        |                       | N/A  |      |                             | N/A  |
|                        |                       |      | Yes  | Surface Condition? (G/P)    | Good |
| CTOP                   |                       |      | N/A  | Curb Slope (%)              | 0.7  |