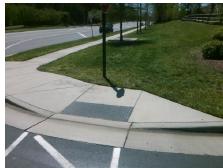

Possible Solutions:

Remove & Replace Curb Ramp With Two New Directional Ramps or Equivalent.

Surveyor Notes:

N/A

PROW/ADA:

\$ 3200.00 Obstru

| Compliance Description |                       | Data | Comp | liance Description          | Data |
|------------------------|-----------------------|------|------|-----------------------------|------|
| N/A                    | Ramp Length (in)      | 85.0 | Yes  | BlendTrans Slope (%)        | 0.8  |
| Yes                    | Ramp Width (in)       | 60.0 | No   | BlendTrans XSlope (%)       | 6.2  |
| N/A                    | Flare Type LT         | N/A  | N/A  | Flare Type RT               | N/A  |
| N/A                    | Flare Slope LT (%)    | N/A  | N/A  | Flare Slope RT (%)          | N/A  |
| N/A                    | Flare Traversable LT? | N/A  | N/A  | Flare Traversable RT?       | N/A  |
| N/A                    | Landing Length (in)   | N/A  | N/A  | DWS Provided?               | N/A  |
| N/A                    | Landing Width (in)    | N/A  | N/A  | DWS Contrast?               | N/A  |
| N/A                    | Landing Slope (%)     | N/A  | N/A  | DWS Length (in)             | N/A  |
| N/A                    | Landing X Slope (%)   | N/A  | N/A  | DWS Full Width?             | N/A  |
| N/A                    | Landing Curb? (Y/N)   | N/A  | N/A  | DWS Offset (in)             | N/A  |
| N/A                    | Shared Landing?       | N/A  |      |                             |      |
| N/A                    | Gutter Ponding?       | N/A  | N/A  | Gutter Slope (%)            | N/A  |
| N/A                    | Gutter Lip Ht (in)    | N/A  | N/A  | Gutter X Slope (%)          | N/A  |
| N/A                    | Painted X Walk1?      | Yes  | N/A  | Painted X Walk2?            | N/A  |
|                        | X Walk 1 Direction    | To N |      | X Walk 2 Direction          | N/A  |
|                        | X Walk 1 Width (in)   | 61.0 |      | X Walk 2 Width (in)         | N/A  |
|                        | X Walk 1 Slope (%)    | 2.3  |      | X Walk 2 Slope (%)          | N/A  |
|                        | X Walk 1 X Slope (%)  | 2.7  |      | X Walk 2 X Slope (%)        | N/A  |
| N/A                    | Ramp inside XWalk1?   | Yes  | N/A  | Ramp inside XWalk2?         | N/A  |
|                        | Road Slope (%)        | 2.7  |      | Clear Space?                | N/A  |
|                        | Road X Slope (%)      | 2.3  | N/A  | Clear Space to XWalk (in)   | N/A  |
| N/A                    | Any Obstructions?     | N/A  | N/A  | Storm Grate/Utility Hazard? | N/A  |
|                        | Obstruction Type      |      |      | Storm Grate/Utility Type    |      |
|                        |                       | N/A  |      |                             | N/A  |
|                        |                       |      | Yes  | Surface Condition? (G/P)    | Good |
| CTOP                   |                       |      | N/A  | Curb Slope (%)              | 0.7  |