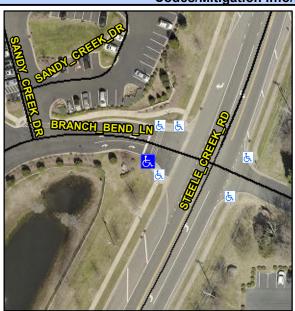

## Access Compliance Report Public Rights-of-Way (Curb Ramps)

Intersection ID: 31934 Main Street: STEELE\_CREEK\_RD Cross Street: BRANCH\_BEND\_LN Location: W

ADA ID: D07C3D75CFAF Ramp Type: BlendTrans2 Initial Pass/Fail: Fail Overall Compliance: No Severity Score: 12.5

## Field Measurements/Component Compliance

Street 1 Name

Stop Condition-Street 1

StopSign

Street 2 Name

N/A

Stop Condition-Street 2

N/A