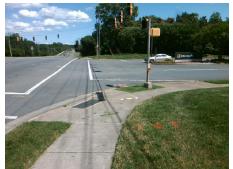

## **Access Compliance Report Public Rights-of-Way** (Curb Ramps)

Intersection ID: 30460 Main Street: ARROWOOD RD **Cross Street: MICROSOFT WY** Location: SW ADA ID: D07DF6CAA82D Ramp Type: PerpDiag Initial Pass/Fail: Fail **Overall Compliance: No** Severity Score: 13.75

Total Cost: 3200.00

| Field Measurements/Component Compliance |        |                       |                 |       |            |        |                       |       |
|-----------------------------------------|--------|-----------------------|-----------------|-------|------------|--------|-----------------------|-------|
|                                         | Compli | ompliance Description |                 | Data  | Compliance |        | Description           | Data  |
|                                         | N/A    | Ramp                  | Length (in)     | 96.0  | No         | Ramp   | Slope (%)             | 10.0  |
|                                         | Yes    | Ramp                  | Width (in)      | 49.0  | Yes        | Ramp   | XSlope (%)            | 3.4   |
|                                         | N/A    | Flare                 | Type LT         | N/A   | N/A        | Flare  | Type RT               | N/A   |
|                                         | N/A    | Flare                 | Slope LT (%)    | N/A   | N/A        | Flare  | Slope RT (%)          | N/A   |
|                                         | N/A    | Flare                 | Traversable LT? | N/A   | N/A        | Flare  | Traversable RT?       | N/A   |
|                                         | N/A    | Landir                | ng Length (in)  | N/A   | N/A        | DWS    | Provided?             | N/A   |
|                                         | N/A    | Landir                | ng Width (in)   | N/A   | N/A        | DWS    | Contrast?             | N/A   |
|                                         | N/A    | Landir                | ng Slope (%)    | N/A   | N/A        | DWS    | Length (in)           | N/A   |
|                                         | N/A    | Landir                | ng X Slope (%)  | N/A   | N/A        | DWS    | Full Width?           | N/A   |
|                                         | N/A    | Landir                | ng Curb? (Y/N)  | N/A   | N/A        | DWS    | Offset (in)           | N/A   |
|                                         | N/A    | Share                 | d Landing?      | N/A   |            |        |                       |       |
|                                         | N/A    | Gutte                 | r Ponding?      | N/A   | N/A        | Gutter | Slope (%)             | N/A   |
|                                         | N/A    | Gutte                 | r Lip Ht (in)   | N/A   | N/A        | Gutter | X Slope (%)           | N/A   |
|                                         | N/A    | Painte                | ed X Walk1?     | Yes   | N/A        | Painte | ed X Walk2?           | Yes   |
|                                         |        | X Wal                 | k 1 Direction   | To SE |            | X Wal  | k 2 Direction         | To NE |
|                                         | N/A    | X Wal                 | k 1 Width (in)  | 110.0 | N/A        | X Wal  | k 2 Width (in)        | 104.0 |
|                                         |        | X Wal                 | k 1 Slope (%)   | 1.4   |            | X Wal  | k 2 Slope (%)         | 5.1   |
|                                         |        | X Wal                 | k 1 X Slope (%) | 3.9   |            | X Wal  | k 2 X Slope (%)       | 0.9   |
|                                         | N/A    | Ramp                  | inside XWalk1?  | Yes   | N/A        | Ramp   | inside XWalk2?        | Yes   |
|                                         |        | Road                  | Slope (%)       | 3.7   | N/A        | Clear  | Space?                | N/A   |
|                                         |        | Road                  | X Slope (%)     | 3.5   | N/A        | Clear  | Space to XWalk (in)   | N/A   |
|                                         | N/A    | Any C                 | bstructions?    | N/A   | N/A        | Storm  | Grate/Utility Hazard? | N/A   |
|                                         |        | Obstr                 | uction Type     |       |            | Storm  | Grate/Utility Type    |       |
|                                         |        |                       |                 | N/A   |            |        |                       | N/A   |
|                                         |        |                       |                 |       | Yes        | Surfac | ce Condition? (G/P)   | Good  |
|                                         | ionili |                       |                 |       |            |        |                       |       |