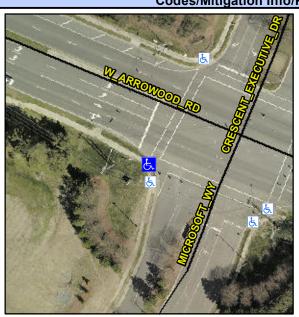

## **Access Compliance Report Public Rights-of-Way** (Curb Ramps)

Intersection ID: 30460 Main Street: ARROWOOD RD **Cross Street: MICROSOFT WY** Location: SW ADA ID: D07DF6CAA82D Ramp Type: PerpDiag Initial Pass/Fail: Fail **Overall Compliance: No** Severity Score: 13.75

**Codes/Mitigation Info/Possible Solution** 

Street 1 Name Stop Condition-Street 2 Street 2 Name Stop Condition-Street 1 MICROSOFT WY Signal ARROWOOD RD Signal

Possible Solutions: Remove & Replace Curb Ramp With **Two New Directional Ramps or** Equivalent. Surveyor Notes: N/A PROW/ADA: R304.2.2