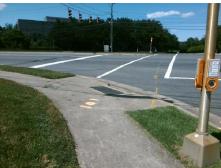

## **Access Compliance Report Public Rights-of-Way** (Curb Ramps)

Intersection ID: 30460 Main Street: ARROWOOD RD **Cross Street: MICROSOFT WY** Location: SW ADA ID: D07DF6CAA82D Ramp Type: PerpDiag Initial Pass/Fail: Fail **Overall Compliance: No** Severity Score: 13.75

Total Cost: 3200.00

| Field Measurements/Component Compliance |        |                       |                 |       |            |        |                       |       |
|-----------------------------------------|--------|-----------------------|-----------------|-------|------------|--------|-----------------------|-------|
|                                         | Compli | ompliance Description |                 | Data  | Compliance |        | Description           | Data  |
|                                         | N/A    | Ramp                  | Length (in)     | 96.0  | No         | Ramp   | Slope (%)             | 10.0  |
|                                         | Yes    | Ramp                  | Width (in)      | 49.0  | Yes        | Ramp   | XSlope (%)            | 3.4   |
|                                         | N/A    | Flare                 | Type LT         | N/A   | N/A        | Flare  | Type RT               | N/A   |
|                                         | N/A    | Flare                 | Slope LT (%)    | N/A   | N/A        | Flare  | Slope RT (%)          | N/A   |
|                                         | N/A    | Flare                 | Traversable LT? | N/A   | N/A        | Flare  | Traversable RT?       | N/A   |
|                                         | N/A    | Landir                | ng Length (in)  | N/A   | N/A        | DWS    | Provided?             | N/A   |
|                                         | N/A    | Landir                | ng Width (in)   | N/A   | N/A        | DWS    | Contrast?             | N/A   |
|                                         | N/A    | Landir                | ng Slope (%)    | N/A   | N/A        | DWS    | Length (in)           | N/A   |
|                                         | N/A    | Landir                | ng X Slope (%)  | N/A   | N/A        | DWS    | Full Width?           | N/A   |
|                                         | N/A    | Landir                | ng Curb? (Y/N)  | N/A   | N/A        | DWS    | Offset (in)           | N/A   |
|                                         | N/A    | Share                 | d Landing?      | N/A   |            |        |                       |       |
|                                         | N/A    | Gutte                 | r Ponding?      | N/A   | N/A        | Gutter | Slope (%)             | N/A   |
|                                         | N/A    | Gutte                 | r Lip Ht (in)   | N/A   | N/A        | Gutter | X Slope (%)           | N/A   |
|                                         | N/A    | Painte                | ed X Walk1?     | Yes   | N/A        | Painte | ed X Walk2?           | Yes   |
|                                         |        | X Wal                 | k 1 Direction   | To SE |            | X Wal  | k 2 Direction         | To NE |
|                                         | N/A    | X Wal                 | k 1 Width (in)  | 110.0 | N/A        | X Wal  | k 2 Width (in)        | 104.0 |
|                                         |        | X Wal                 | k 1 Slope (%)   | 1.4   |            | X Wal  | k 2 Slope (%)         | 5.1   |
|                                         |        | X Wal                 | k 1 X Slope (%) | 3.9   |            | X Wal  | k 2 X Slope (%)       | 0.9   |
|                                         | N/A    | Ramp                  | inside XWalk1?  | Yes   | N/A        | Ramp   | inside XWalk2?        | Yes   |
|                                         |        | Road                  | Slope (%)       | 3.7   | N/A        | Clear  | Space?                | N/A   |
|                                         |        | Road                  | X Slope (%)     | 3.5   | N/A        | Clear  | Space to XWalk (in)   | N/A   |
|                                         | N/A    | Any C                 | bstructions?    | N/A   | N/A        | Storm  | Grate/Utility Hazard? | N/A   |
|                                         |        | Obstr                 | uction Type     |       |            | Storm  | Grate/Utility Type    |       |
|                                         |        |                       |                 | N/A   |            |        |                       | N/A   |
|                                         |        |                       |                 |       | Yes        | Surfac | ce Condition? (G/P)   | Good  |
|                                         | ionili |                       |                 |       |            |        |                       |       |