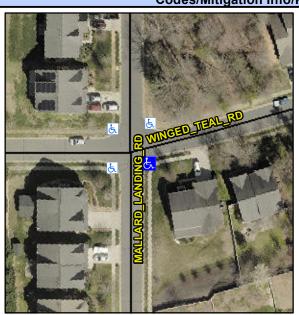

## **Access Compliance Report Public Rights-of-Way** (Curb Ramps)

Intersection ID: 47451 Main Street: MALLARD LANDING RD **Cross Street: WINGED TEAL RD** Location: SE **ADA ID: D07FE09ECFE5** Ramp Type: PerpDiag Initial Pass/Fail: Fail **Overall Compliance: No Severity Score:** 25