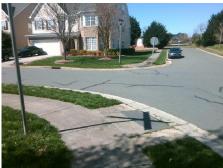

## **Access Compliance Report Public Rights-of-Way** (Curb Ramps)

Intersection ID: 47451 Main Street: MALLARD LANDING RD **Cross Street: WINGED TEAL RD** Location: SE **ADA ID: D07FE09ECFE5** Ramp Type: PerpDiag Initial Pass/Fail: Fail **Overall Compliance: No Severity Score:** 25

**Codes/Mitigation Info/Possible Solution** 

Street 1 Name Stop Condition-Street 2 Street 2 Name Stop Condition-Street 1

WINGED TEAL RD StopSign **MALLARE LANDING RD** None

Possible Solutions: Remove & Replace Curb Ramp With **Two New Directional Ramps or** Equivalent. Surveyor Notes: N/A PROW/ADA: Not Found, R304.2.2, R304.5.3