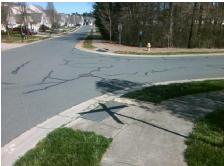

## **Access Compliance Report Public Rights-of-Way** (Curb Ramps)

Intersection ID: 47451 Main Street: MALLARD LANDING RD **Cross Street: WINGED TEAL RD** Location: SE **ADA ID: D07FE09ECFE5** Ramp Type: PerpDiag Initial Pass/Fail: Fail **Overall Compliance: No Severity Score:** 25

**Codes/Mitigation Info/Possible Solution** 

Street 1 Name Stop Condition-Street 2 Street 2 Name Stop Condition-Street 1

WINGED TEAL RD StopSign **MALLARE LANDING RD** None

Possible Solutions: Remove & Replace Curb Ramp With **Two New Directional Ramps or** Equivalent. Surveyor Notes: N/A PROW/ADA: Not Found, R304.2.2, R304.5.3