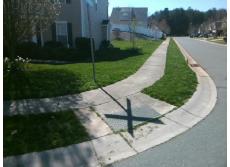

## **Access Compliance Report Public Rights-of-Way** (Curb Ramps)

Intersection ID: 47451 Main Street: MALLARD LANDING RD **Cross Street: WINGED TEAL RD** Location: SE **ADA ID: D07FE09ECFE5** Ramp Type: PerpDiag Initial Pass/Fail: Fail **Overall Compliance: No Severity Score:** 25

**Codes/Mitigation Info/Possible Solution** 

Street 1 Name Stop Condition-Street 2 Street 2 Name Stop Condition-Street 1

WINGED TEAL RD StopSign **MALLARE LANDING RD** None

Possible Solutions: Remove & Replace Curb Ramp With **Two New Directional Ramps or** Equivalent. Surveyor Notes: N/A PROW/ADA: Not Found, R304.2.2, R304.5.3