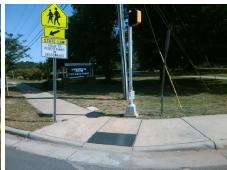

## Field Measurements/Component Compliance

Street 1 Name
Stop Condition-Street 2
Street 2 Name
Stop Condition-Street 1

COMMUNITY HOUSE RD Signal WESTON GLEN DR StopSign Possible Solutions:

Remove & Replace Curb Ramp With Two New Directional Ramps or Equivalent. Restripe Crosswalk.

Surveyor Notes:

N/A

PROW/ADA:

Not Found, R304.5.1

Total Cost: \$ 3400.00

| Field Measurements/Component Compliance |                        |                       |       |                        |                             |       |
|-----------------------------------------|------------------------|-----------------------|-------|------------------------|-----------------------------|-------|
|                                         | Compliance Description |                       | Data  | Compliance Description |                             | Data  |
|                                         | N/A                    | Ramp Length (in)      | 72.0  | Yes                    | Ramp Slope (%)              | 7.0   |
|                                         | No                     | Ramp Width (in)       | 41.5  | Yes                    | Ramp XSlope (%)             | 0.9   |
|                                         | N/A                    | Flare Type LT         | N/A   | N/A                    | Flare Type RT               | N/A   |
|                                         | N/A                    | Flare Slope LT (%)    | N/A   | N/A                    | Flare Slope RT (%)          | N/A   |
|                                         | N/A                    | Flare Traversable LT? | N/A   | N/A                    | Flare Traversable RT?       | N/A   |
|                                         | N/A                    | Landing Length (in)   | N/A   | N/A                    | DWS Provided?               | N/A   |
|                                         | N/A                    | Landing Width (in)    | N/A   | N/A                    | DWS Contrast?               | N/A   |
|                                         | N/A                    | Landing Slope (%)     | N/A   | N/A                    | DWS Length (in)             | N/A   |
|                                         | N/A                    | Landing X Slope (%)   | N/A   | N/A                    | DWS Full Width?             | N/A   |
|                                         | N/A                    | Landing Curb? (Y/N)   | N/A   | N/A                    | DWS Offset (in)             | N/A   |
|                                         | N/A                    | Shared Landing?       | N/A   |                        |                             |       |
|                                         | N/A                    | Gutter Ponding?       | N/A   | N/A                    | Gutter Slope (%)            | N/A   |
|                                         | N/A                    | Gutter Lip Ht (in)    | N/A   | N/A                    | Gutter X Slope (%)          | N/A   |
|                                         | N/A                    | Painted X Walk1?      | Yes   | N/A                    | Painted X Walk2?            | Yes   |
|                                         |                        | X Walk 1 Direction    | To SW |                        | X Walk 2 Direction          | To SE |
|                                         | N/A                    | X Walk 1 Width (in)   | 112.0 | N/A                    | X Walk 2 Width (in)         | 72.0  |
|                                         |                        | X Walk 1 Slope (%)    | 3.0   |                        | X Walk 2 Slope (%)          | 0.4   |
|                                         |                        | X Walk 1 X Slope (%)  | 1.4   |                        | X Walk 2 X Slope (%)        | 1.4   |
|                                         | N/A                    | Ramp inside XWalk1?   | Yes   | N/A                    | Ramp inside XWalk2?         | No    |
|                                         |                        | Road Slope (%)        | 1.7   | N/A                    | Clear Space?                | N/A   |
|                                         |                        | Road X Slope (%)      | 2.6   | N/A                    | Clear Space to XWalk (in)   | N/A   |
|                                         | N/A                    | Any Obstructions?     | N/A   | N/A                    | Storm Grate/Utility Hazard? | N/A   |
|                                         |                        | Obstruction Type      |       | l                      | Storm Grate/Utility Type    |       |
|                                         |                        |                       | N/A   |                        |                             | N/A   |
|                                         |                        |                       |       | Yes                    | Surface Condition? (G/P)    | Good  |
|                                         |                        |                       |       |                        |                             |       |