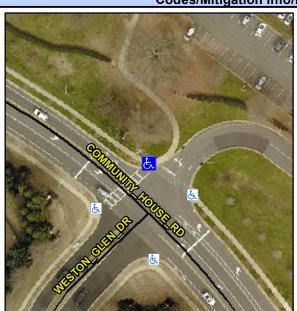

## Access Compliance Report Public Rights-of-Way (Curb Ramps)

Intersection ID: 45183 Main Street: WESTON\_GLEN\_DR Cross Street: COMMUNITY\_HOUSE\_RD Location: NE

ADA ID: D0872D3F0B8F Ramp Type: PerpDiag Initial Pass/Fail: Fail Overall Compliance: No Severity Score: 8.75

## Field Measurements/Component Compliance

Street 1 Name
Stop Condition-Street 2
Street 2 Name
Stop Condition-Street 1

COMMUNITY HOUSE RD Signal WESTON GLEN DR StopSign Possible Solutions:

Remove & Replace Curb Ramp With Two New Directional Ramps or Equivalent. Restripe Crosswalk.