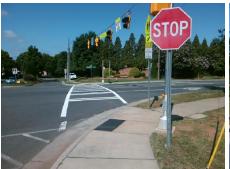

## Field Measurements/Component Compliance

Street 1 Name
Stop Condition-Street 2
Street 2 Name
Stop Condition-Street 1

COMMUNITY HOUSE RD Signal WESTON GLEN DR StopSign Possible Solutions:

Remove & Replace Curb Ramp With Two New Directional Ramps or Equivalent. Restripe Crosswalk.

Surveyor Notes:

N/A

PROW/ADA:

Not Found, R304.5.1

Total Cost: \$ 3400.00

| Field Measurements/Component Compliance |                        |                       |       |                        |                             |       |
|-----------------------------------------|------------------------|-----------------------|-------|------------------------|-----------------------------|-------|
|                                         | Compliance Description |                       | Data  | Compliance Description |                             | Data  |
|                                         | N/A                    | Ramp Length (in)      | 72.0  | Yes                    | Ramp Slope (%)              | 7.0   |
|                                         | No                     | Ramp Width (in)       | 41.5  | Yes                    | Ramp XSlope (%)             | 0.9   |
|                                         | N/A                    | Flare Type LT         | N/A   | N/A                    | Flare Type RT               | N/A   |
|                                         | N/A                    | Flare Slope LT (%)    | N/A   | N/A                    | Flare Slope RT (%)          | N/A   |
|                                         | N/A                    | Flare Traversable LT? | N/A   | N/A                    | Flare Traversable RT?       | N/A   |
|                                         | N/A                    | Landing Length (in)   | N/A   | N/A                    | DWS Provided?               | N/A   |
|                                         | N/A                    | Landing Width (in)    | N/A   | N/A                    | DWS Contrast?               | N/A   |
|                                         | N/A                    | Landing Slope (%)     | N/A   | N/A                    | DWS Length (in)             | N/A   |
|                                         | N/A                    | Landing X Slope (%)   | N/A   | N/A                    | DWS Full Width?             | N/A   |
|                                         | N/A                    | Landing Curb? (Y/N)   | N/A   | N/A                    | DWS Offset (in)             | N/A   |
|                                         | N/A                    | Shared Landing?       | N/A   |                        |                             |       |
|                                         | N/A                    | Gutter Ponding?       | N/A   | N/A                    | Gutter Slope (%)            | N/A   |
|                                         | N/A                    | Gutter Lip Ht (in)    | N/A   | N/A                    | Gutter X Slope (%)          | N/A   |
|                                         | N/A                    | Painted X Walk1?      | Yes   | N/A                    | Painted X Walk2?            | Yes   |
|                                         |                        | X Walk 1 Direction    | To SW |                        | X Walk 2 Direction          | To SE |
|                                         | N/A                    | X Walk 1 Width (in)   | 112.0 | N/A                    | X Walk 2 Width (in)         | 72.0  |
|                                         |                        | X Walk 1 Slope (%)    | 3.0   |                        | X Walk 2 Slope (%)          | 0.4   |
|                                         |                        | X Walk 1 X Slope (%)  | 1.4   |                        | X Walk 2 X Slope (%)        | 1.4   |
|                                         | N/A                    | Ramp inside XWalk1?   | Yes   | N/A                    | Ramp inside XWalk2?         | No    |
|                                         |                        | Road Slope (%)        | 1.7   | N/A                    | Clear Space?                | N/A   |
|                                         |                        | Road X Slope (%)      | 2.6   | N/A                    | Clear Space to XWalk (in)   | N/A   |
|                                         | N/A                    | Any Obstructions?     | N/A   | N/A                    | Storm Grate/Utility Hazard? | N/A   |
|                                         |                        | Obstruction Type      |       | l                      | Storm Grate/Utility Type    |       |
|                                         |                        |                       | N/A   |                        |                             | N/A   |
|                                         |                        |                       |       | Yes                    | Surface Condition? (G/P)    | Good  |
|                                         |                        |                       |       |                        |                             |       |