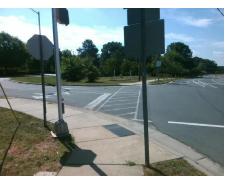

## Field Measurements/Component Compliance

Street 1 Name
Stop Condition-Street 2
Street 2 Name
Stop Condition-Street 1

COMMUNITY HOUSE RD Signal WESTON GLEN DR StopSign Possible Solutions:

Remove & Replace Curb Ramp With Two New Directional Ramps or Equivalent. Restripe Crosswalk.

Surveyor Notes:

N/A

PROW/ADA:

Not Found, R304.5.1

Total Cost: \$ 3400.00

| Field Measurements/Component Compliance |                        |                       |       |                        |                             |       |
|-----------------------------------------|------------------------|-----------------------|-------|------------------------|-----------------------------|-------|
|                                         | Compliance Description |                       | Data  | Compliance Description |                             | Data  |
|                                         | N/A                    | Ramp Length (in)      | 72.0  | Yes                    | Ramp Slope (%)              | 7.0   |
|                                         | No                     | Ramp Width (in)       | 41.5  | Yes                    | Ramp XSlope (%)             | 0.9   |
|                                         | N/A                    | Flare Type LT         | N/A   | N/A                    | Flare Type RT               | N/A   |
|                                         | N/A                    | Flare Slope LT (%)    | N/A   | N/A                    | Flare Slope RT (%)          | N/A   |
|                                         | N/A                    | Flare Traversable LT? | N/A   | N/A                    | Flare Traversable RT?       | N/A   |
|                                         | N/A                    | Landing Length (in)   | N/A   | N/A                    | DWS Provided?               | N/A   |
|                                         | N/A                    | Landing Width (in)    | N/A   | N/A                    | DWS Contrast?               | N/A   |
|                                         | N/A                    | Landing Slope (%)     | N/A   | N/A                    | DWS Length (in)             | N/A   |
|                                         | N/A                    | Landing X Slope (%)   | N/A   | N/A                    | DWS Full Width?             | N/A   |
|                                         | N/A                    | Landing Curb? (Y/N)   | N/A   | N/A                    | DWS Offset (in)             | N/A   |
|                                         | N/A                    | Shared Landing?       | N/A   |                        |                             |       |
|                                         | N/A                    | Gutter Ponding?       | N/A   | N/A                    | Gutter Slope (%)            | N/A   |
|                                         | N/A                    | Gutter Lip Ht (in)    | N/A   | N/A                    | Gutter X Slope (%)          | N/A   |
|                                         | N/A                    | Painted X Walk1?      | Yes   | N/A                    | Painted X Walk2?            | Yes   |
|                                         |                        | X Walk 1 Direction    | To SW |                        | X Walk 2 Direction          | To SE |
|                                         | N/A                    | X Walk 1 Width (in)   | 112.0 | N/A                    | X Walk 2 Width (in)         | 72.0  |
|                                         |                        | X Walk 1 Slope (%)    | 3.0   |                        | X Walk 2 Slope (%)          | 0.4   |
|                                         |                        | X Walk 1 X Slope (%)  | 1.4   |                        | X Walk 2 X Slope (%)        | 1.4   |
|                                         | N/A                    | Ramp inside XWalk1?   | Yes   | N/A                    | Ramp inside XWalk2?         | No    |
|                                         |                        | Road Slope (%)        | 1.7   | N/A                    | Clear Space?                | N/A   |
|                                         |                        | Road X Slope (%)      | 2.6   | N/A                    | Clear Space to XWalk (in)   | N/A   |
|                                         | N/A                    | Any Obstructions?     | N/A   | N/A                    | Storm Grate/Utility Hazard? | N/A   |
|                                         |                        | Obstruction Type      |       | l                      | Storm Grate/Utility Type    |       |
|                                         |                        |                       | N/A   |                        |                             | N/A   |
|                                         |                        |                       |       | Yes                    | Surface Condition? (G/P)    | Good  |
|                                         |                        |                       |       |                        |                             |       |