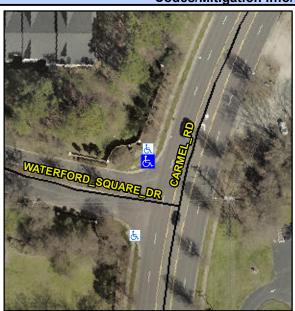

## **Access Compliance Report Public Rights-of-Way** (Curb Ramps)

Intersection ID: 25495 Main Street: CARMEL RD Cross Street: WATERFORD SQUARE DR Location: NW ADA ID: D08925E11DBB Ramp Type: PerpDiag Initial Pass/Fail: Fail **Overall Compliance: No** Severity Score: 21.25

**Codes/Mitigation Info/Possible Solution** 

WATERFORD SQUARE DR Street 1 Name Stop Condition-Street 2 StopSign Street 2 Name **CARMEL RD** Stop Condition-Street 1 None

Possible Solutions: Remove & Replace Curb Ramp With **Two New Directional Ramps or** Equivalent. Surveyor Notes: N/A PROW/ADA: Not Found, R304.5.1, R304.2.2