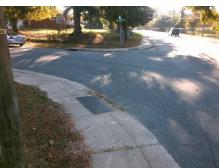

## Field Measurements/Component Compliance

Street 1 Name
Stop Condition-Street 2
Street 2 Name
Stop Condition-Street 1

SHAMROCK DR None MAYWOOD DR StopSign Possible Solutions:

Remove & Replace Curb Ramp With Two New Directional Ramps or Equivalent.

Surveyor Notes:

N/A

PROW/ADA:

Not Found, R304.2.2, R304.5.3

Total Cost: \$ 3200.00

| Field Measurements/Component Compliance |                       |      |      |                             |       |
|-----------------------------------------|-----------------------|------|------|-----------------------------|-------|
| Compliance Description                  |                       | Data | Comp | liance Description          | Data  |
| N/A                                     | Ramp Length (in)      | 47.0 | No   | Ramp Slope (%)              | 12.1  |
| Yes                                     | Ramp Width (in)       | 48.0 | No   | Ramp XSlope (%)             | 2.4   |
| N/A                                     | Flare Type LT         | N/A  | N/A  | Flare Type RT               | N/A   |
| N/A                                     | Flare Slope LT (%)    | N/A  | N/A  | Flare Slope RT (%)          | N/A   |
| N/A                                     | Flare Traversable LT? | N/A  | N/A  | Flare Traversable RT?       | N/A   |
| N/A                                     | Landing Length (in)   | N/A  | N/A  | DWS Provided?               | N/A   |
| N/A                                     | Landing Width (in)    | N/A  | N/A  | DWS Contrast?               | N/A   |
| N/A                                     | Landing Slope (%)     | N/A  | N/A  | DWS Length (in)             | N/A   |
| N/A                                     | Landing X Slope (%)   | N/A  | N/A  | DWS Full Width?             | N/A   |
| N/A                                     | Landing Curb? (Y/N)   | N/A  | N/A  | DWS Offset (in)             | N/A   |
| N/A                                     | Shared Landing?       | N/A  |      |                             |       |
| N/A                                     | Gutter Ponding?       | N/A  | N/A  | Gutter Slope (%)            | N/A   |
| N/A                                     | Gutter Lip Ht (in)    | 1.0  | N/A  | Gutter X Slope (%)          | N/A   |
| N/A                                     | Painted X Walk1?      | No   | N/A  | Painted X Walk2?            | No    |
|                                         | X Walk 1 Direction    | To S |      | X Walk 2 Direction          | To SE |
| N/A                                     | X Walk 1 Width (in)   | N/A  | N/A  | X Walk 2 Width (in)         | N/A   |
|                                         | X Walk 1 Slope (%)    | 3.3  |      | X Walk 2 Slope (%)          | 2.6   |
|                                         | X Walk 1 X Slope (%)  | 1.8  |      | X Walk 2 X Slope (%)        | 2.5   |
| N/A                                     | Ramp inside XWalk1?   | N/A  | N/A  | Ramp inside XWalk2?         | N/A   |
|                                         | Road Slope (%)        | 2.4  | N/A  | Clear Space?                | N/A   |
|                                         | Road X Slope (%)      | 3.7  | N/A  | Clear Space to XWalk (in)   | N/A   |
| N/A                                     | Any Obstructions?     | N/A  | N/A  | Storm Grate/Utility Hazard? | N/A   |
|                                         | Obstruction Type      |      |      | Storm Grate/Utility Type    |       |
|                                         |                       | N/A  |      |                             | N/A   |
|                                         |                       |      | Yes  | Surface Condition? (G/P)    | Good  |
| / Common of                             |                       |      |      |                             |       |