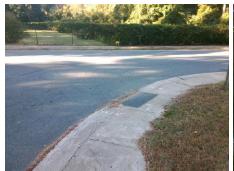

## Field Measurements/Component Compliance

Street 1 Name
Stop Condition-Street 2
Street 2 Name
Stop Condition-Street 1

SHAMROCK DR None MAYWOOD DR StopSign Possible Solutions:

Remove & Replace Curb Ramp With Two New Directional Ramps or Equivalent.

Surveyor Notes:

N/A

PROW/ADA:

Not Found, R304.2.2, R304.5.3

Total Cost: \$ 3200.00

| Field Measurements/Component Compliance |                       |      |      |                             |       |
|-----------------------------------------|-----------------------|------|------|-----------------------------|-------|
| Compliance Description                  |                       | Data | Comp | liance Description          | Data  |
| N/A                                     | Ramp Length (in)      | 47.0 | No   | Ramp Slope (%)              | 12.1  |
| Yes                                     | Ramp Width (in)       | 48.0 | No   | Ramp XSlope (%)             | 2.4   |
| N/A                                     | Flare Type LT         | N/A  | N/A  | Flare Type RT               | N/A   |
| N/A                                     | Flare Slope LT (%)    | N/A  | N/A  | Flare Slope RT (%)          | N/A   |
| N/A                                     | Flare Traversable LT? | N/A  | N/A  | Flare Traversable RT?       | N/A   |
| N/A                                     | Landing Length (in)   | N/A  | N/A  | DWS Provided?               | N/A   |
| N/A                                     | Landing Width (in)    | N/A  | N/A  | DWS Contrast?               | N/A   |
| N/A                                     | Landing Slope (%)     | N/A  | N/A  | DWS Length (in)             | N/A   |
| N/A                                     | Landing X Slope (%)   | N/A  | N/A  | DWS Full Width?             | N/A   |
| N/A                                     | Landing Curb? (Y/N)   | N/A  | N/A  | DWS Offset (in)             | N/A   |
| N/A                                     | Shared Landing?       | N/A  |      |                             |       |
| N/A                                     | Gutter Ponding?       | N/A  | N/A  | Gutter Slope (%)            | N/A   |
| N/A                                     | Gutter Lip Ht (in)    | 1.0  | N/A  | Gutter X Slope (%)          | N/A   |
| N/A                                     | Painted X Walk1?      | No   | N/A  | Painted X Walk2?            | No    |
|                                         | X Walk 1 Direction    | To S |      | X Walk 2 Direction          | To SE |
| N/A                                     | X Walk 1 Width (in)   | N/A  | N/A  | X Walk 2 Width (in)         | N/A   |
|                                         | X Walk 1 Slope (%)    | 3.3  |      | X Walk 2 Slope (%)          | 2.6   |
|                                         | X Walk 1 X Slope (%)  | 1.8  |      | X Walk 2 X Slope (%)        | 2.5   |
| N/A                                     | Ramp inside XWalk1?   | N/A  | N/A  | Ramp inside XWalk2?         | N/A   |
|                                         | Road Slope (%)        | 2.4  | N/A  | Clear Space?                | N/A   |
|                                         | Road X Slope (%)      | 3.7  | N/A  | Clear Space to XWalk (in)   | N/A   |
| N/A                                     | Any Obstructions?     | N/A  | N/A  | Storm Grate/Utility Hazard? | N/A   |
|                                         | Obstruction Type      |      |      | Storm Grate/Utility Type    |       |
|                                         |                       | N/A  |      |                             | N/A   |
|                                         |                       |      | Yes  | Surface Condition? (G/P)    | Good  |
| / Common of                             |                       |      |      |                             |       |