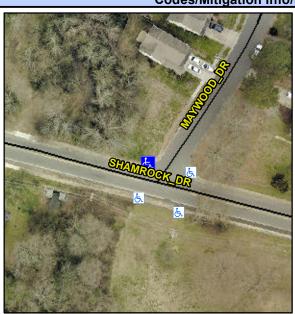

## Access Compliance Report Public Rights-of-Way (Curb Ramps)

Intersection ID: 11449 Main Street: MAYWOOD\_DR Cross Street: SHAMROCK\_DR Location: NW

ADA ID: D0895CE4F944 Ramp Type: PerpDiag Initial Pass/Fail: Fail Overall Compliance: No Severity Score: 26.25