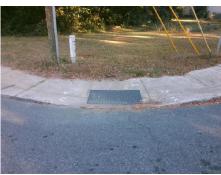

## Field Measurements/Component Compliance

Street 1 Name
Stop Condition-Street 2
Street 2 Name
Stop Condition-Street 1

SHAMROCK DR None MAYWOOD DR StopSign Possible Solutions:

Remove & Replace Curb Ramp With Two New Directional Ramps or Equivalent.

Surveyor Notes:

N/A

PROW/ADA:

Not Found, R304.2.2, R304.5.3

Total Cost: \$ 3200.00

| Field Measurements/Component Compliance |                       |      |      |                             |       |
|-----------------------------------------|-----------------------|------|------|-----------------------------|-------|
| Compliance Description                  |                       | Data | Comp | liance Description          | Data  |
| N/A                                     | Ramp Length (in)      | 47.0 | No   | Ramp Slope (%)              | 12.1  |
| Yes                                     | Ramp Width (in)       | 48.0 | No   | Ramp XSlope (%)             | 2.4   |
| N/A                                     | Flare Type LT         | N/A  | N/A  | Flare Type RT               | N/A   |
| N/A                                     | Flare Slope LT (%)    | N/A  | N/A  | Flare Slope RT (%)          | N/A   |
| N/A                                     | Flare Traversable LT? | N/A  | N/A  | Flare Traversable RT?       | N/A   |
| N/A                                     | Landing Length (in)   | N/A  | N/A  | DWS Provided?               | N/A   |
| N/A                                     | Landing Width (in)    | N/A  | N/A  | DWS Contrast?               | N/A   |
| N/A                                     | Landing Slope (%)     | N/A  | N/A  | DWS Length (in)             | N/A   |
| N/A                                     | Landing X Slope (%)   | N/A  | N/A  | DWS Full Width?             | N/A   |
| N/A                                     | Landing Curb? (Y/N)   | N/A  | N/A  | DWS Offset (in)             | N/A   |
| N/A                                     | Shared Landing?       | N/A  |      |                             |       |
| N/A                                     | Gutter Ponding?       | N/A  | N/A  | Gutter Slope (%)            | N/A   |
| N/A                                     | Gutter Lip Ht (in)    | 1.0  | N/A  | Gutter X Slope (%)          | N/A   |
| N/A                                     | Painted X Walk1?      | No   | N/A  | Painted X Walk2?            | No    |
|                                         | X Walk 1 Direction    | To S |      | X Walk 2 Direction          | To SE |
| N/A                                     | X Walk 1 Width (in)   | N/A  | N/A  | X Walk 2 Width (in)         | N/A   |
|                                         | X Walk 1 Slope (%)    | 3.3  |      | X Walk 2 Slope (%)          | 2.6   |
|                                         | X Walk 1 X Slope (%)  | 1.8  |      | X Walk 2 X Slope (%)        | 2.5   |
| N/A                                     | Ramp inside XWalk1?   | N/A  | N/A  | Ramp inside XWalk2?         | N/A   |
|                                         | Road Slope (%)        | 2.4  | N/A  | Clear Space?                | N/A   |
|                                         | Road X Slope (%)      | 3.7  | N/A  | Clear Space to XWalk (in)   | N/A   |
| N/A                                     | Any Obstructions?     | N/A  | N/A  | Storm Grate/Utility Hazard? | N/A   |
|                                         | Obstruction Type      |      |      | Storm Grate/Utility Type    |       |
|                                         |                       | N/A  |      |                             | N/A   |
|                                         |                       |      | Yes  | Surface Condition? (G/P)    | Good  |
| / Common of                             |                       |      |      |                             |       |