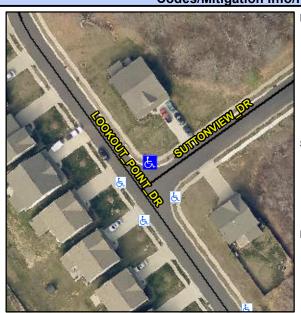

## Access Compliance Report Public Rights-of-Way (Curb Ramps)

Intersection ID: 3307 Main Street: SUTTONVIEW\_DR Cross Street: LOOKOUT\_POINT\_DR Location: N

ADA ID: D08E2D2A0C3B Ramp Type: PerpDiag Initial Pass/Fail: Fail Overall Compliance: No Severity Score: 21.25

## Field Measurements/Component Compliance

Street 1 Name
Stop Condition-Street 2
Street 2 Name
Stop Condition-Street 1

LOOKOUT POINT DR
None
SUTTONVIEW DR

StopSign

Possible Solutions:

Remove & Replace Curb Ramp With Two New Directional Ramps or Equivalent.