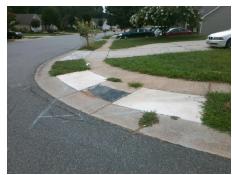

## Access Compliance Report Public Rights-of-Way (Curb Ramps)

Intersection ID: 30124 Main Street: CLOONEY\_LN Cross Street: OLDE\_JUSTIN\_PL Location: NW

ADA ID: D08ECAB16303 Ramp Type: PerpDiag Initial Pass/Fail: Fail Overall Compliance: No Severity Score: 8.75

Surveyor Notes:

N/A

PROW/ADA:

Not Found, R304.5.1

Total Cost: \$ 3200.00

| Compliance Description Data |                       | Comp  | liance | Description | Data                  |       |
|-----------------------------|-----------------------|-------|--------|-------------|-----------------------|-------|
| N/A                         | Ramp Length (in)      | 47.0  | Yes    | Ramp        | Slope (%)             | 7.6   |
| No                          | Ramp Width (in)       | 47.0  | Yes    | Ramp        | XSlope (%)            | 1.7   |
| N/A                         | Flare Type LT         | N/A   | N/A    | Flare       | Type RT               | N/A   |
| N/A                         | Flare Slope LT (%)    | N/A   | N/A    | Flare       | Slope RT (%)          | N/A   |
| N/A                         | Flare Traversable LT? | N/A   | N/A    | Flare       | Traversable RT?       | N/A   |
| N/A                         | Landing Length (in)   | N/A   | N/A    | DWS         | Provided?             | N/A   |
| N/A                         | Landing Width (in)    | N/A   | N/A    | DWS         | Contrast?             | N/A   |
| N/A                         | Landing Slope (%)     | N/A   | N/A    | DWS         | Length (in)           | N/A   |
| N/A                         | Landing X Slope (%)   | N/A   | N/A    | DWS         | Full Width?           | N/A   |
| N/A                         | Landing Curb? (Y/N)   | N/A   | N/A    | DWS         | Offset (in)           | N/A   |
| N/A                         | Shared Landing?       | N/A   |        |             |                       |       |
| N/A                         | Gutter Ponding?       | N/A   | N/A    | Gutte       | r Slope (%)           | N/A   |
| N/A                         | Gutter Lip Ht (in)    | 0.75  | N/A    | Gutte       | r X Slope (%)         | N/A   |
| N/A                         | Painted X Walk1?      | No    | N/A    | Painte      | ed X Walk2?           | No    |
|                             | X Walk 1 Direction    | To SE |        | X Wa        | lk 2 Direction        | To NE |
| N/A                         | X Walk 1 Width (in)   | N/A   | N/A    | X Wa        | lk 2 Width (in)       | N/A   |
|                             | X Walk 1 Slope (%)    | 0.3   |        | X Wa        | lk 2 Slope (%)        | 1.8   |
|                             | X Walk 1 X Slope (%)  | 1.2   |        | X Wa        | lk 2 X Slope (%)      | 1.9   |
| N/A                         | Ramp inside XWalk1?   | N/A   | N/A    | Ramp        | inside XWalk2?        | N/A   |
|                             | Road Slope (%)        | 1.7   | N/A    | Clear       | Space?                | N/A   |
|                             | Road X Slope (%)      | 1.4   | N/A    | Clear       | Space to XWalk (in)   | N/A   |
| N/A                         | Any Obstructions?     | N/A   | N/A    | Storm       | Grate/Utility Hazard? | N/A   |
|                             | Obstruction Type      |       | l      | Storm       | Grate/Utility Type    |       |
|                             |                       | N/A   |        |             |                       | N/A   |
|                             |                       |       | Yes    | Surfa       | ce Condition? (G/P)   | Good  |