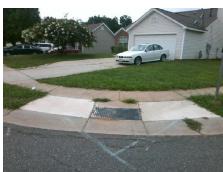

## Access Compliance Report Public Rights-of-Way (Curb Ramps)

Intersection ID: 30124 Main Street: CLOONEY\_LN Cross Street: OLDE\_JUSTIN\_PL Location: NW

ADA ID: D08ECAB16303 Ramp Type: PerpDiag Initial Pass/Fail: Fail Overall Compliance: No Severity Score: 8.75

Surveyor Notes:

N/A

PROW/ADA:

Not Found, R304.5.1

Total Cost: \$ 3200.00

| Compliance Description Data |                       | Comp  | liance | Description | Data                  |       |
|-----------------------------|-----------------------|-------|--------|-------------|-----------------------|-------|
| N/A                         | Ramp Length (in)      | 47.0  | Yes    | Ramp        | Slope (%)             | 7.6   |
| No                          | Ramp Width (in)       | 47.0  | Yes    | Ramp        | XSlope (%)            | 1.7   |
| N/A                         | Flare Type LT         | N/A   | N/A    | Flare       | Type RT               | N/A   |
| N/A                         | Flare Slope LT (%)    | N/A   | N/A    | Flare       | Slope RT (%)          | N/A   |
| N/A                         | Flare Traversable LT? | N/A   | N/A    | Flare       | Traversable RT?       | N/A   |
| N/A                         | Landing Length (in)   | N/A   | N/A    | DWS         | Provided?             | N/A   |
| N/A                         | Landing Width (in)    | N/A   | N/A    | DWS         | Contrast?             | N/A   |
| N/A                         | Landing Slope (%)     | N/A   | N/A    | DWS         | Length (in)           | N/A   |
| N/A                         | Landing X Slope (%)   | N/A   | N/A    | DWS         | Full Width?           | N/A   |
| N/A                         | Landing Curb? (Y/N)   | N/A   | N/A    | DWS         | Offset (in)           | N/A   |
| N/A                         | Shared Landing?       | N/A   |        |             |                       |       |
| N/A                         | Gutter Ponding?       | N/A   | N/A    | Gutte       | r Slope (%)           | N/A   |
| N/A                         | Gutter Lip Ht (in)    | 0.75  | N/A    | Gutte       | r X Slope (%)         | N/A   |
| N/A                         | Painted X Walk1?      | No    | N/A    | Painte      | ed X Walk2?           | No    |
|                             | X Walk 1 Direction    | To SE |        | X Wa        | lk 2 Direction        | To NE |
| N/A                         | X Walk 1 Width (in)   | N/A   | N/A    | X Wa        | lk 2 Width (in)       | N/A   |
|                             | X Walk 1 Slope (%)    | 0.3   |        | X Wa        | lk 2 Slope (%)        | 1.8   |
|                             | X Walk 1 X Slope (%)  | 1.2   |        | X Wa        | lk 2 X Slope (%)      | 1.9   |
| N/A                         | Ramp inside XWalk1?   | N/A   | N/A    | Ramp        | inside XWalk2?        | N/A   |
|                             | Road Slope (%)        | 1.7   | N/A    | Clear       | Space?                | N/A   |
|                             | Road X Slope (%)      | 1.4   | N/A    | Clear       | Space to XWalk (in)   | N/A   |
| N/A                         | Any Obstructions?     | N/A   | N/A    | Storm       | Grate/Utility Hazard? | N/A   |
|                             | Obstruction Type      |       | l      | Storm       | Grate/Utility Type    |       |
|                             |                       | N/A   |        |             |                       | N/A   |
|                             |                       |       | Yes    | Surfa       | ce Condition? (G/P)   | Good  |