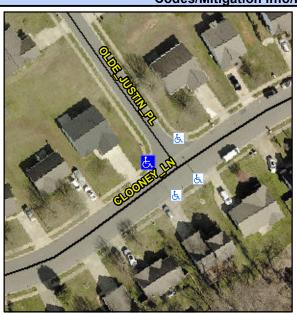

## Access Compliance Report Public Rights-of-Way (Curb Ramps)

Intersection ID: 30124 Main Street: CLOONEY\_LN Cross Street: OLDE\_JUSTIN\_PL Location: NW

ADA ID: D08ECAB16303 Ramp Type: PerpDiag Initial Pass/Fail: Fail Overall Compliance: No Severity Score: 8.75

## Field Measurements/Component Compliance

Street 1 Name
Stop Condition-Street 2
Street 2 Name
Stop Condition-Street 1

CLOONEY LN None OLDE JUSTIN PL StopSign Possible Solutions:

Remove & Replace Curb Ramp With Two New Directional Ramps or Equivalent.