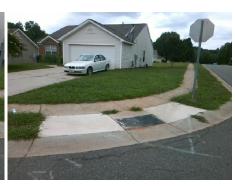

## Access Compliance Report Public Rights-of-Way (Curb Ramps)

Intersection ID: 30124 Main Street: CLOONEY\_LN Cross Street: OLDE\_JUSTIN\_PL Location: NW

ADA ID: D08ECAB16303 Ramp Type: PerpDiag Initial Pass/Fail: Fail Overall Compliance: No Severity Score: 8.75

Surveyor Notes:

N/A

PROW/ADA:

Not Found, R304.5.1

Total Cost: \$ 3200.00

| Compliance Description Data |                       | Comp  | liance | Description | Data                  |       |
|-----------------------------|-----------------------|-------|--------|-------------|-----------------------|-------|
| N/A                         | Ramp Length (in)      | 47.0  | Yes    | Ramp        | Slope (%)             | 7.6   |
| No                          | Ramp Width (in)       | 47.0  | Yes    | Ramp        | XSlope (%)            | 1.7   |
| N/A                         | Flare Type LT         | N/A   | N/A    | Flare       | Type RT               | N/A   |
| N/A                         | Flare Slope LT (%)    | N/A   | N/A    | Flare       | Slope RT (%)          | N/A   |
| N/A                         | Flare Traversable LT? | N/A   | N/A    | Flare       | Traversable RT?       | N/A   |
| N/A                         | Landing Length (in)   | N/A   | N/A    | DWS         | Provided?             | N/A   |
| N/A                         | Landing Width (in)    | N/A   | N/A    | DWS         | Contrast?             | N/A   |
| N/A                         | Landing Slope (%)     | N/A   | N/A    | DWS         | Length (in)           | N/A   |
| N/A                         | Landing X Slope (%)   | N/A   | N/A    | DWS         | Full Width?           | N/A   |
| N/A                         | Landing Curb? (Y/N)   | N/A   | N/A    | DWS         | Offset (in)           | N/A   |
| N/A                         | Shared Landing?       | N/A   |        |             |                       |       |
| N/A                         | Gutter Ponding?       | N/A   | N/A    | Gutte       | r Slope (%)           | N/A   |
| N/A                         | Gutter Lip Ht (in)    | 0.75  | N/A    | Gutte       | r X Slope (%)         | N/A   |
| N/A                         | Painted X Walk1?      | No    | N/A    | Painte      | ed X Walk2?           | No    |
|                             | X Walk 1 Direction    | To SE |        | X Wa        | lk 2 Direction        | To NE |
| N/A                         | X Walk 1 Width (in)   | N/A   | N/A    | X Wa        | lk 2 Width (in)       | N/A   |
|                             | X Walk 1 Slope (%)    | 0.3   |        | X Wa        | lk 2 Slope (%)        | 1.8   |
|                             | X Walk 1 X Slope (%)  | 1.2   |        | X Wa        | lk 2 X Slope (%)      | 1.9   |
| N/A                         | Ramp inside XWalk1?   | N/A   | N/A    | Ramp        | inside XWalk2?        | N/A   |
|                             | Road Slope (%)        | 1.7   | N/A    | Clear       | Space?                | N/A   |
|                             | Road X Slope (%)      | 1.4   | N/A    | Clear       | Space to XWalk (in)   | N/A   |
| N/A                         | Any Obstructions?     | N/A   | N/A    | Storm       | Grate/Utility Hazard? | N/A   |
|                             | Obstruction Type      |       | l      | Storm       | Grate/Utility Type    |       |
|                             |                       | N/A   |        |             |                       | N/A   |
|                             |                       |       | Yes    | Surfa       | ce Condition? (G/P)   | Good  |