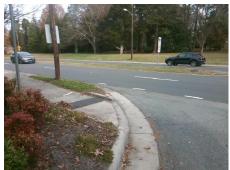

## **Access Compliance Report Public Rights-of-Way** (Curb Ramps)

Main Street: PROVIDENCE\_RD Intersection ID: 21326 Cross Street: TURNBRIDGE\_RD Location: NW **Overall Compliance: No** ADA ID: D099CA9A7A20 Ramp Type: Directional1 Initial Pass/Fail: Fail **Severity Score:** 1.25