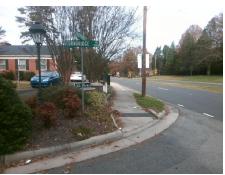

## **Access Compliance Report Public Rights-of-Way** (Curb Ramps)

Main Street: PROVIDENCE\_RD Intersection ID: 21326 Cross Street: TURNBRIDGE\_RD Location: NW **Overall Compliance: No** ADA ID: D099CA9A7A20 Ramp Type: Directional1 Initial Pass/Fail: Fail **Severity Score:** 1.25