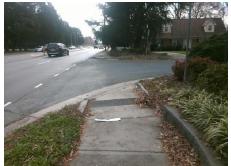

## **Access Compliance Report Public Rights-of-Way** (Curb Ramps)

Main Street: PROVIDENCE\_RD Intersection ID: 21326 Cross Street: TURNBRIDGE\_RD Location: NW **Overall Compliance: No** ADA ID: D099CA9A7A20 Ramp Type: Directional1 Initial Pass/Fail: Fail **Severity Score:** 1.25