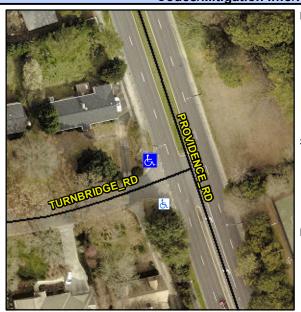

## **Access Compliance Report Public Rights-of-Way** (Curb Ramps)

Main Street: PROVIDENCE\_RD Intersection ID: 21326 Cross Street: TURNBRIDGE\_RD Location: NW **Overall Compliance: No** ADA ID: D099CA9A7A20 Ramp Type: Directional1 Initial Pass/Fail: Fail **Severity Score:** 1.25