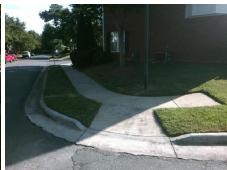

## Access Compliance Report Public Rights-of-Way (Curb Ramps)

Intersection ID: 10023268Main Street: CHELTON\_RIDGE\_LNCross Street: N/ALocation:NEADA ID: D09F0C686EEBRamp Type: PerpDiagInitial Pass/Fail: FailOverall Compliance: NoSeverity Score:25

| CCCIDIC CCIGIICII                                                        |
|--------------------------------------------------------------------------|
| Possible Solutions:                                                      |
| Remove & Replace Curb Ramp With Two New Directional Ramps or Equivalent. |
|                                                                          |
| Surveyor Notes:                                                          |
| N/A                                                                      |
| PROW/ADA:                                                                |
| Not Found, R304.2.2, R304.5.3                                            |
|                                                                          |
|                                                                          |
|                                                                          |