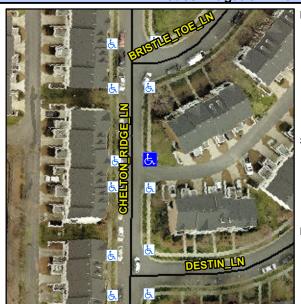

## Access Compliance Report Public Rights-of-Way (Curb Ramps)

Intersection ID: 10023268Main Street: CHELTON\_RIDGE\_LNCross Street: N/ALocation:NEADA ID: D09F0C686EEBRamp Type: PerpDiagInitial Pass/Fail: FailOverall Compliance: NoSeverity Score:25

**Codes/Mitigation Info/Possible Solution** 

| Street 1 Name           | CHELTON RIDGE LN |
|-------------------------|------------------|
| Stop Condition-Street 2 | None             |
| Street 2 Name           | N/A              |
| Stop Condition-Street 1 | None             |