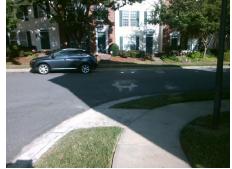

## Access Compliance Report Public Rights-of-Way (Curb Ramps)

Intersection ID: 10023268Main Street: CHELTON\_RIDGE\_LNCross Street: N/ALocation:NEADA ID: D09F0C686EEBRamp Type: PerpDiagInitial Pass/Fail: FailOverall Compliance: NoSeverity Score:25

| CCCIDIC CCIGIICII                                                        |
|--------------------------------------------------------------------------|
| Possible Solutions:                                                      |
| Remove & Replace Curb Ramp With Two New Directional Ramps or Equivalent. |
|                                                                          |
| Surveyor Notes:                                                          |
| N/A                                                                      |
| PROW/ADA:                                                                |
| Not Found, R304.2.2, R304.5.3                                            |
|                                                                          |
|                                                                          |
|                                                                          |