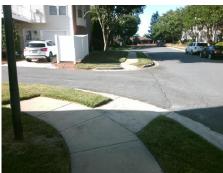

## Access Compliance Report Public Rights-of-Way (Curb Ramps)

Intersection ID: 10023268Main Street: CHELTON\_RIDGE\_LNCross Street: N/ALocation:NEADA ID: D09F0C686EEBRamp Type: PerpDiagInitial Pass/Fail: FailOverall Compliance: NoSeverity Score:25

| CCCIDIC CCIGIICII                                                        |
|--------------------------------------------------------------------------|
| Possible Solutions:                                                      |
| Remove & Replace Curb Ramp With Two New Directional Ramps or Equivalent. |
|                                                                          |
| Surveyor Notes:                                                          |
| N/A                                                                      |
| PROW/ADA:                                                                |
| Not Found, R304.2.2, R304.5.3                                            |
|                                                                          |
|                                                                          |
|                                                                          |