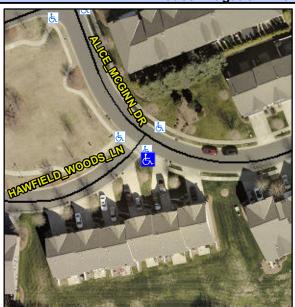

## Access Compliance Report Public Rights-of-Way (Curb Ramps)

Intersection ID: 50446 Main Street: HAWFIELD\_WOODS\_LN Cross Street: ALICE\_MCGINN\_DR Location: SE

ADA ID: D0A1E2B71BD0 Ramp Type: BlendTrans1 Initial Pass/Fail: Fail Overall Compliance: No Severity Score: 1.25

## Field Measurements/Component Compliance

Street 1 Name HAWFIELD WOODS LN
Stop Condition-Street 1 StopSign
Street 2 Name N/A
Stop Condition-Street 2 N/A

Possible Solutions:

Remove & Replace Curb Ramp With
Two New Directional Ramps or
Equivalent.