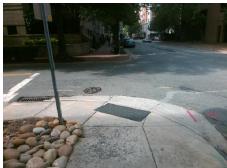

## Field Measurements/Component Compliance

**Overall Compliance: No** 

Street 1 Name Stop Condition-Street 2 Street 2 Name Stop Condition-Street 1 Remove & Replace Curb Ramp With Two New Directional Ramps or Equivalent.

| Comp | liance Description    | Data  | Comp | liance | Description             | Data  |
|------|-----------------------|-------|------|--------|-------------------------|-------|
| N/A  | Ramp Length (in)      | 36.0  | Yes  | Ram    | Slope (%)               | 6.1   |
| No   | Ramp Width (in)       | 45.0  | Yes  | Ram    | XSlope (%)              | 1.7   |
| N/A  | Flare Type LT         | N/A   | N/A  | Flare  | Type RT                 | N/A   |
| N/A  | Flare Slope LT (%)    | N/A   | N/A  | Flare  | Slope RT (%)            | N/A   |
| N/A  | Flare Traversable LT? | N/A   | N/A  | Flare  | Traversable RT?         | N/A   |
| N/A  | Landing Length (in)   | N/A   | N/A  | DWS    | Provided?               | N/A   |
| N/A  | Landing Width (in)    | N/A   | N/A  | DWS    | Contrast?               | N/A   |
| N/A  | Landing Slope (%)     | N/A   | N/A  | DWS    | Length (in)             | N/A   |
| N/A  | Landing X Slope (%)   | N/A   | N/A  | DWS    | Full Width?             | N/A   |
| N/A  | Landing Curb? (Y/N)   | N/A   | N/A  | DWS    | Offset (in)             | N/A   |
| N/A  | Shared Landing?       | N/A   |      |        |                         |       |
| N/A  | Gutter Ponding?       | N/A   | N/A  | Gutte  | er Slope (%)            | N/A   |
| N/A  | Gutter Lip Ht (in)    | N/A   | N/A  | Gutte  | er X Slope (%)          | N/A   |
| N/A  | Painted X Walk1?      | No    | N/A  | Paint  | ed X Walk2?             | No    |
|      | X Walk 1 Direction    | To NW |      | X Wa   | lk 2 Direction          | To SW |
| N/A  | X Walk 1 Width (in)   | N/A   | N/A  | X Wa   | lk 2 Width (in)         | N/A   |
|      | X Walk 1 Slope (%)    | 1.4   |      | X Wa   | lk 2 Slope (%)          | 4.3   |
|      | X Walk 1 X Slope (%)  | 2.5   |      | X Wa   | lk 2 X Slope (%)        | 0.3   |
| N/A  | Ramp inside XWalk1?   | N/A   | N/A  | Ram    | inside XWalk2?          | N/A   |
|      | Road Slope (%)        | 8.0   | N/A  | Clear  | Space?                  | N/A   |
|      | Road X Slope (%)      | 4.6   | N/A  | Clear  | Space to XWalk (in)     | N/A   |
| N/A  | Any Obstructions?     | N/A   | N/A  | Storn  | n Grate/Utility Hazard? | N/A   |
|      | Obstruction Type      |       | l    | Storn  | n Grate/Utility Type    |       |
|      |                       | N/A   |      |        |                         | N/A   |