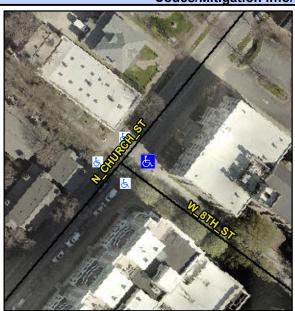

## **Access Compliance Report Public Rights-of-Way** (Curb Ramps)

8.75

Good

**Severity Score:** 

Intersection ID: 11824 Main Street: W\_8TH\_ST Cross Street: N\_CHURCH\_ST Location: Ε

Initial Pass/Fail: Fail

Surveyor Notes:

Possible Solutions:

N/A

Ramp Type: PerpDiag

PROW/ADA:

R304.5.1

| CHURCH ST |
|-----------|
| None      |
| W 8TH ST  |
| StopSign  |
|           |
|           |

Total Cost: 3200.00