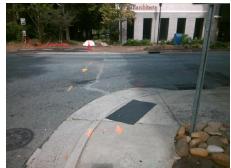

## Field Measurements/Component Compliance

**Overall Compliance: No** 

Street 1 Name Stop Condition-Street 2 Street 2 Name Stop Condition-Street 1 Remove & Replace Curb Ramp With Two New Directional Ramps or Equivalent.

| Comp | liance Description    | Data  | Comp | liance | Description             | Data  |
|------|-----------------------|-------|------|--------|-------------------------|-------|
| N/A  | Ramp Length (in)      | 36.0  | Yes  | Ram    | Slope (%)               | 6.1   |
| No   | Ramp Width (in)       | 45.0  | Yes  | Ram    | XSlope (%)              | 1.7   |
| N/A  | Flare Type LT         | N/A   | N/A  | Flare  | Type RT                 | N/A   |
| N/A  | Flare Slope LT (%)    | N/A   | N/A  | Flare  | Slope RT (%)            | N/A   |
| N/A  | Flare Traversable LT? | N/A   | N/A  | Flare  | Traversable RT?         | N/A   |
| N/A  | Landing Length (in)   | N/A   | N/A  | DWS    | Provided?               | N/A   |
| N/A  | Landing Width (in)    | N/A   | N/A  | DWS    | Contrast?               | N/A   |
| N/A  | Landing Slope (%)     | N/A   | N/A  | DWS    | Length (in)             | N/A   |
| N/A  | Landing X Slope (%)   | N/A   | N/A  | DWS    | Full Width?             | N/A   |
| N/A  | Landing Curb? (Y/N)   | N/A   | N/A  | DWS    | Offset (in)             | N/A   |
| N/A  | Shared Landing?       | N/A   |      |        |                         |       |
| N/A  | Gutter Ponding?       | N/A   | N/A  | Gutte  | er Slope (%)            | N/A   |
| N/A  | Gutter Lip Ht (in)    | N/A   | N/A  | Gutte  | er X Slope (%)          | N/A   |
| N/A  | Painted X Walk1?      | No    | N/A  | Paint  | ed X Walk2?             | No    |
|      | X Walk 1 Direction    | To NW |      | X Wa   | lk 2 Direction          | To SW |
| N/A  | X Walk 1 Width (in)   | N/A   | N/A  | X Wa   | lk 2 Width (in)         | N/A   |
|      | X Walk 1 Slope (%)    | 1.4   |      | X Wa   | lk 2 Slope (%)          | 4.3   |
|      | X Walk 1 X Slope (%)  | 2.5   |      | X Wa   | lk 2 X Slope (%)        | 0.3   |
| N/A  | Ramp inside XWalk1?   | N/A   | N/A  | Ram    | inside XWalk2?          | N/A   |
|      | Road Slope (%)        | 8.0   | N/A  | Clear  | Space?                  | N/A   |
|      | Road X Slope (%)      | 4.6   | N/A  | Clear  | Space to XWalk (in)     | N/A   |
| N/A  | Any Obstructions?     | N/A   | N/A  | Storn  | n Grate/Utility Hazard? | N/A   |
|      | Obstruction Type      |       | l    | Storn  | n Grate/Utility Type    |       |
|      |                       | N/A   |      |        |                         | N/A   |