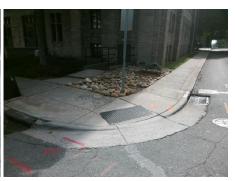

## Field Measurements/Component Compliance

**Overall Compliance: No** 

Street 1 Name Stop Condition-Street 2 Street 2 Name Stop Condition-Street 1 Remove & Replace Curb Ramp With Two New Directional Ramps or Equivalent.

| Comp | liance Description    | Data  | Comp | liance | Description             | Data  |
|------|-----------------------|-------|------|--------|-------------------------|-------|
| N/A  | Ramp Length (in)      | 36.0  | Yes  | Ram    | Slope (%)               | 6.1   |
| No   | Ramp Width (in)       | 45.0  | Yes  | Ram    | XSlope (%)              | 1.7   |
| N/A  | Flare Type LT         | N/A   | N/A  | Flare  | Type RT                 | N/A   |
| N/A  | Flare Slope LT (%)    | N/A   | N/A  | Flare  | Slope RT (%)            | N/A   |
| N/A  | Flare Traversable LT? | N/A   | N/A  | Flare  | Traversable RT?         | N/A   |
| N/A  | Landing Length (in)   | N/A   | N/A  | DWS    | Provided?               | N/A   |
| N/A  | Landing Width (in)    | N/A   | N/A  | DWS    | Contrast?               | N/A   |
| N/A  | Landing Slope (%)     | N/A   | N/A  | DWS    | Length (in)             | N/A   |
| N/A  | Landing X Slope (%)   | N/A   | N/A  | DWS    | Full Width?             | N/A   |
| N/A  | Landing Curb? (Y/N)   | N/A   | N/A  | DWS    | Offset (in)             | N/A   |
| N/A  | Shared Landing?       | N/A   |      |        |                         |       |
| N/A  | Gutter Ponding?       | N/A   | N/A  | Gutte  | er Slope (%)            | N/A   |
| N/A  | Gutter Lip Ht (in)    | N/A   | N/A  | Gutte  | er X Slope (%)          | N/A   |
| N/A  | Painted X Walk1?      | No    | N/A  | Paint  | ed X Walk2?             | No    |
|      | X Walk 1 Direction    | To NW |      | X Wa   | lk 2 Direction          | To SW |
| N/A  | X Walk 1 Width (in)   | N/A   | N/A  | X Wa   | lk 2 Width (in)         | N/A   |
|      | X Walk 1 Slope (%)    | 1.4   |      | X Wa   | lk 2 Slope (%)          | 4.3   |
|      | X Walk 1 X Slope (%)  | 2.5   |      | X Wa   | lk 2 X Slope (%)        | 0.3   |
| N/A  | Ramp inside XWalk1?   | N/A   | N/A  | Ram    | inside XWalk2?          | N/A   |
|      | Road Slope (%)        | 8.0   | N/A  | Clear  | Space?                  | N/A   |
|      | Road X Slope (%)      | 4.6   | N/A  | Clear  | Space to XWalk (in)     | N/A   |
| N/A  | Any Obstructions?     | N/A   | N/A  | Storn  | n Grate/Utility Hazard? | N/A   |
|      | Obstruction Type      |       | l    | Storn  | n Grate/Utility Type    |       |
|      |                       | N/A   |      |        |                         | N/A   |