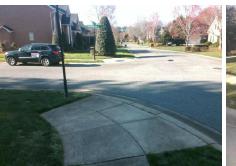

## Access Compliance Report Public Rights-of-Way (Curb Ramps)

Intersection ID: 28081Main Street:PROVIDENCE\_GREEN\_CTCross Street: SHOAL\_BROOK\_CTLocation:NEADA ID: D0B16B7AC75CRamp Type:PerpInitial Pass/Fail:FailOverall Compliance: NoSeverity Score:10

Total Cost:

1850.00

| Field Measurements/Component Compliance |                       |       |      |        |                       |      |  |  |
|-----------------------------------------|-----------------------|-------|------|--------|-----------------------|------|--|--|
| Comp                                    | liance Description    | Data  | Comp | liance | Description           | Data |  |  |
| N/A                                     | Ramp Length (in)      | 47.0  | Yes  | Ramp   | Slope (%)             | 7.4  |  |  |
| No                                      | Ramp Width (in)       | 40.0  | No   | Ramp   | XSlope (%)            | 3.8  |  |  |
| N/A                                     | Flare Type LT         | N/A   | N/A  | Flare  | Type RT               | N/A  |  |  |
| N/A                                     | Flare Slope LT (%)    | N/A   | N/A  | Flare  | Slope RT (%)          | N/A  |  |  |
| N/A                                     | Flare Traversable LT? | N/A   | N/A  | Flare  | Traversable RT?       | N/A  |  |  |
| N/A                                     | Landing Length (in)   | N/A   | N/A  | DWS    | Provided?             | N/A  |  |  |
| N/A                                     | Landing Width (in)    | N/A   | N/A  | DWS    | Contrast?             | N/A  |  |  |
| N/A                                     | Landing Slope (%)     | N/A   | N/A  | DWS    | Length (in)           | N/A  |  |  |
| N/A                                     | Landing X Slope (%)   | N/A   | N/A  | DWS    | Full Width?           | N/A  |  |  |
| N/A                                     | Landing Curb? (Y/N)   | N/A   | N/A  | DWS    | Offset (in)           | N/A  |  |  |
| N/A                                     | Shared Landing?       | N/A   |      |        |                       |      |  |  |
| N/A                                     | Gutter Ponding?       | N/A   | N/A  | Gutte  | r Slope (%)           | N/A  |  |  |
| N/A                                     | Gutter Lip Ht (in)    | N/A   | N/A  | Gutte  | r X Slope (%)         | N/A  |  |  |
| N/A                                     | Painted X Walk1?      | No    | N/A  | Paint  | ed X Walk2?           | N/A  |  |  |
|                                         | X Walk 1 Direction    | To SW |      | X Wa   | lk 2 Direction        | N/A  |  |  |
| N/A                                     | X Walk 1 Width (in)   | N/A   | N/A  | X Wa   | lk 2 Width (in)       | N/A  |  |  |
|                                         | X Walk 1 Slope (%)    | 1.7   |      | X Wa   | lk 2 Slope (%)        | N/A  |  |  |
|                                         | X Walk 1 X Slope (%)  | 2.0   |      | X Wa   | lk 2 X Slope (%)      | N/A  |  |  |
| N/A                                     | Ramp inside XWalk1?   | N/A   | N/A  | Ramp   | inside XWalk2?        | N/A  |  |  |
|                                         | Road Slope (%)        | N/A   | N/A  | Clear  | Space?                | N/A  |  |  |
|                                         | Road X Slope (%)      | N/A   | N/A  | Clear  | Space to XWalk (in)   | N/A  |  |  |
| N/A                                     | Any Obstructions?     | N/A   | N/A  | Storm  | Grate/Utility Hazard? | N/A  |  |  |
|                                         | Obstruction Type      |       |      | Storm  | n Grate/Utility Type  |      |  |  |
|                                         |                       | N/A   |      |        |                       | N/A  |  |  |
|                                         |                       |       | Yes  | Surfa  | ce Condition? (G/P)   | Good |  |  |