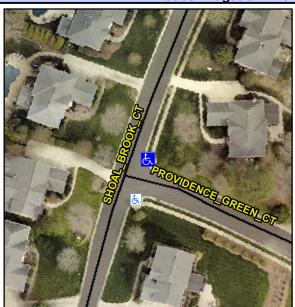

## Access Compliance Report Public Rights-of-Way (Curb Ramps)

Intersection ID: 28081Main Street:PROVIDENCE\_GREEN\_CTCross Street: SHOAL\_BROOK\_CTLocation:NEADA ID: D0B16B7AC75CRamp Type:PerpInitial Pass/Fail:FailOverall Compliance: NoSeverity Score:10