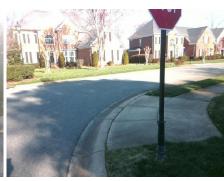

## Access Compliance Report Public Rights-of-Way (Curb Ramps)

Intersection ID: 28081Main Street:PROVIDENCE\_GREEN\_CTCross Street: SHOAL\_BROOK\_CTLocation:NEADA ID: D0B16B7AC75CRamp Type:PerpInitial Pass/Fail:FailOverall Compliance: NoSeverity Score:10

Total Cost:

1850.00

| Field Measurements/Component Compliance |                       |       |      |        |                       |      |  |  |
|-----------------------------------------|-----------------------|-------|------|--------|-----------------------|------|--|--|
| Comp                                    | liance Description    | Data  | Comp | liance | Description           | Data |  |  |
| N/A                                     | Ramp Length (in)      | 47.0  | Yes  | Ramp   | Slope (%)             | 7.4  |  |  |
| No                                      | Ramp Width (in)       | 40.0  | No   | Ramp   | XSlope (%)            | 3.8  |  |  |
| N/A                                     | Flare Type LT         | N/A   | N/A  | Flare  | Type RT               | N/A  |  |  |
| N/A                                     | Flare Slope LT (%)    | N/A   | N/A  | Flare  | Slope RT (%)          | N/A  |  |  |
| N/A                                     | Flare Traversable LT? | N/A   | N/A  | Flare  | Traversable RT?       | N/A  |  |  |
| N/A                                     | Landing Length (in)   | N/A   | N/A  | DWS    | Provided?             | N/A  |  |  |
| N/A                                     | Landing Width (in)    | N/A   | N/A  | DWS    | Contrast?             | N/A  |  |  |
| N/A                                     | Landing Slope (%)     | N/A   | N/A  | DWS    | Length (in)           | N/A  |  |  |
| N/A                                     | Landing X Slope (%)   | N/A   | N/A  | DWS    | Full Width?           | N/A  |  |  |
| N/A                                     | Landing Curb? (Y/N)   | N/A   | N/A  | DWS    | Offset (in)           | N/A  |  |  |
| N/A                                     | Shared Landing?       | N/A   |      |        |                       |      |  |  |
| N/A                                     | Gutter Ponding?       | N/A   | N/A  | Gutte  | r Slope (%)           | N/A  |  |  |
| N/A                                     | Gutter Lip Ht (in)    | N/A   | N/A  | Gutte  | r X Slope (%)         | N/A  |  |  |
| N/A                                     | Painted X Walk1?      | No    | N/A  | Paint  | ed X Walk2?           | N/A  |  |  |
|                                         | X Walk 1 Direction    | To SW |      | X Wa   | lk 2 Direction        | N/A  |  |  |
| N/A                                     | X Walk 1 Width (in)   | N/A   | N/A  | X Wa   | lk 2 Width (in)       | N/A  |  |  |
|                                         | X Walk 1 Slope (%)    | 1.7   |      | X Wa   | lk 2 Slope (%)        | N/A  |  |  |
|                                         | X Walk 1 X Slope (%)  | 2.0   |      | X Wa   | lk 2 X Slope (%)      | N/A  |  |  |
| N/A                                     | Ramp inside XWalk1?   | N/A   | N/A  | Ramp   | inside XWalk2?        | N/A  |  |  |
|                                         | Road Slope (%)        | N/A   | N/A  | Clear  | Space?                | N/A  |  |  |
|                                         | Road X Slope (%)      | N/A   | N/A  | Clear  | Space to XWalk (in)   | N/A  |  |  |
| N/A                                     | Any Obstructions?     | N/A   | N/A  | Storm  | Grate/Utility Hazard? | N/A  |  |  |
|                                         | Obstruction Type      |       |      | Storm  | n Grate/Utility Type  |      |  |  |
|                                         |                       | N/A   |      |        |                       | N/A  |  |  |
|                                         |                       |       | Yes  | Surfa  | ce Condition? (G/P)   | Good |  |  |