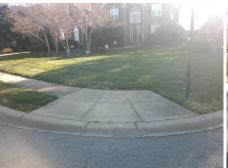

## Access Compliance Report Public Rights-of-Way (Curb Ramps)

Intersection ID: 28081Main Street:PROVIDENCE\_GREEN\_CTCross Street: SHOAL\_BROOK\_CTLocation:NEADA ID: D0B16B7AC75CRamp Type:PerpInitial Pass/Fail:FailOverall Compliance: NoSeverity Score:10

Total Cost:

1850.00

| Field Measurements/Component Compliance |                       |       |      |        |                       |      |  |  |
|-----------------------------------------|-----------------------|-------|------|--------|-----------------------|------|--|--|
| Comp                                    | liance Description    | Data  | Comp | liance | Description           | Data |  |  |
| N/A                                     | Ramp Length (in)      | 47.0  | Yes  | Ramp   | Slope (%)             | 7.4  |  |  |
| No                                      | Ramp Width (in)       | 40.0  | No   | Ramp   | XSlope (%)            | 3.8  |  |  |
| N/A                                     | Flare Type LT         | N/A   | N/A  | Flare  | Type RT               | N/A  |  |  |
| N/A                                     | Flare Slope LT (%)    | N/A   | N/A  | Flare  | Slope RT (%)          | N/A  |  |  |
| N/A                                     | Flare Traversable LT? | N/A   | N/A  | Flare  | Traversable RT?       | N/A  |  |  |
| N/A                                     | Landing Length (in)   | N/A   | N/A  | DWS    | Provided?             | N/A  |  |  |
| N/A                                     | Landing Width (in)    | N/A   | N/A  | DWS    | Contrast?             | N/A  |  |  |
| N/A                                     | Landing Slope (%)     | N/A   | N/A  | DWS    | Length (in)           | N/A  |  |  |
| N/A                                     | Landing X Slope (%)   | N/A   | N/A  | DWS    | Full Width?           | N/A  |  |  |
| N/A                                     | Landing Curb? (Y/N)   | N/A   | N/A  | DWS    | Offset (in)           | N/A  |  |  |
| N/A                                     | Shared Landing?       | N/A   |      |        |                       |      |  |  |
| N/A                                     | Gutter Ponding?       | N/A   | N/A  | Gutte  | r Slope (%)           | N/A  |  |  |
| N/A                                     | Gutter Lip Ht (in)    | N/A   | N/A  | Gutte  | r X Slope (%)         | N/A  |  |  |
| N/A                                     | Painted X Walk1?      | No    | N/A  | Paint  | ed X Walk2?           | N/A  |  |  |
|                                         | X Walk 1 Direction    | To SW |      | X Wa   | lk 2 Direction        | N/A  |  |  |
| N/A                                     | X Walk 1 Width (in)   | N/A   | N/A  | X Wa   | lk 2 Width (in)       | N/A  |  |  |
|                                         | X Walk 1 Slope (%)    | 1.7   |      | X Wa   | lk 2 Slope (%)        | N/A  |  |  |
|                                         | X Walk 1 X Slope (%)  | 2.0   |      | X Wa   | lk 2 X Slope (%)      | N/A  |  |  |
| N/A                                     | Ramp inside XWalk1?   | N/A   | N/A  | Ramp   | inside XWalk2?        | N/A  |  |  |
|                                         | Road Slope (%)        | N/A   | N/A  | Clear  | Space?                | N/A  |  |  |
|                                         | Road X Slope (%)      | N/A   | N/A  | Clear  | Space to XWalk (in)   | N/A  |  |  |
| N/A                                     | Any Obstructions?     | N/A   | N/A  | Storm  | Grate/Utility Hazard? | N/A  |  |  |
|                                         | Obstruction Type      |       |      | Storm  | n Grate/Utility Type  |      |  |  |
|                                         |                       | N/A   |      |        |                       | N/A  |  |  |
|                                         |                       |       | Yes  | Surfa  | ce Condition? (G/P)   | Good |  |  |