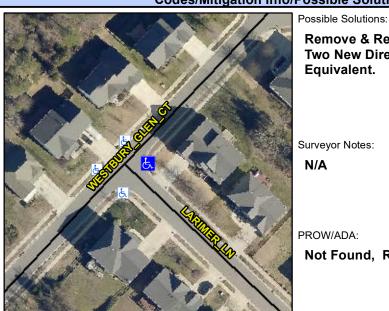

## **Access Compliance Report Public Rights-of-Way** (Curb Ramps)

Intersection ID: 31206 Main Street: WESTBURY GLEN CT **Cross Street: LARIMER LN** Location: ADA ID: D0B259ECA3EF Ramp Type: PerpDiag Initial Pass/Fail: Fail **Overall Compliance: No** Severity Score: 33.75

**Codes/Mitigation Info/Possible Solution** 

Field Measurements/Component Compliance

**WESTBURY GLEN CT** Street 1 Name Stop Condition-Street 2 StopSign Street 2 Name LARIMER LN Stop Condition-Street 1 None Remove & Replace Curb Ramp With Two New Directional Ramps or Equivalent.