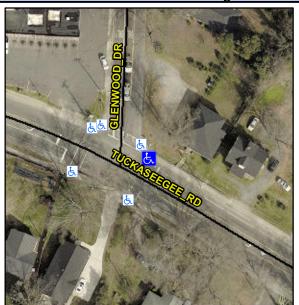

## Access Compliance Report Public Rights-of-Way (Curb Ramps)

Intersection ID: 10123 Main Street: GLENWOOD\_DR Cross Street: TUCKASEEGEE\_RD Location: N

ADA ID: D0B6941F634D Ramp Type: Para Initial Pass/Fail: Fail Overall Compliance: No Severity Score: 13.75

## Field Measurements/Component Compliance

Street 1 Name

TUCKASEEGEE RD

Stop Condition-Street 1

Signal

Street 2 Name

N/A

Stop Condition-Street 2